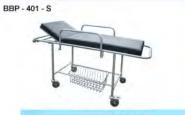

# Brangcart

| Construction: | Hollow, pipe, Iron Bar, Plate is a material quali                                         | fied and selected for           |
|---------------|-------------------------------------------------------------------------------------------|---------------------------------|
| Material :    | Stainless Steel                                                                           | (BBP - 401 - S & BBP - 202 - S) |
|               | Steel                                                                                     | (BBP - 101 & BBP - 102 - S)     |
| Mattress:     | Mattrass Super foam covered with vinyl, 8cm                                               | thickness.                      |
| Base:         | made of Playwood                                                                          |                                 |
| Finishing:    | Polished for                                                                              | (BBP - 401 - S & BBP - 202 - S) |
|               | Epoxy Powder Coating                                                                      | (BBP - 101 & BBP - 102 - S)     |
| Side Rail :   | Stainless Steel side rail with locks for                                                  | (BBP - 401 - S & BBP - 202 - S) |
|               | Steel side rail with locks for                                                            | (BBP - 101 & BBP - 102 - S)     |
| I.V Stand :   | High-quality Stainless Steel material with 2 In                                           | fusion holder                   |
| Wheels:       | RHJTW 4 "using 2 wheels plain and 2 wheel                                                 | lock                            |
| Max Load :    | 150 Kg                                                                                    |                                 |
| Size:         | (L) 200 x (W) 77 x (H) 80 cm                                                              |                                 |
| Note:         | section side rail can be folded or lowered with the manual system and the tilt adjustab   |                                 |
|               | backrest section with backraise adjuster.                                                 |                                 |
| Other Excess: | brangcart This can also be enabled for the stretcher, brangcart body parts and a separate |                                 |
|               | pedestal for                                                                              | (BBP-102-S&BBP-202-S)           |
| Accessories : | Basket for                                                                                | (BBP - 401 - S)                 |