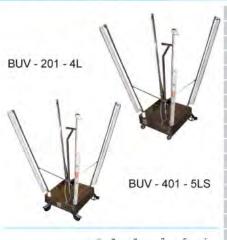

| Product Name                                  | Туре            | Page |
|-----------------------------------------------|-----------------|------|
| LAPAROSCOPY TROLLEY                           |                 |      |
| Laparascopy Trolley                           | BAT-103-L       |      |
| CLOTHES TROLLEY                               |                 | 64   |
| Laundry Cart + Linen P/C                      | BCT-201         | 0-1  |
| Laundry Cart + Linen S/S                      | BCT-202-C       |      |
| Laundry Trolley S/S                           | BLT-210 -T      |      |
| Linen Trolley P/C                             | BLNT-101        |      |
| Linen Trolley S/S                             | BLNT-201        |      |
|                                               |                 |      |
|                                               |                 |      |
| MEDICINE TROLLEY                              |                 | 66   |
| Medicine Trolley 24 Rak P/C ( Acrylic )       | BMT-101-24R     |      |
| Medicine Trolley 24 Rak S/S (Acrylic)         | BMT-201-24R     |      |
| Medicine Trolley 24 Rak P/C ( Plastik )       | BMT-103-24PL    |      |
| Medicine Trolley 26 Rak S/S (Stainless Steel) | BMT-201-26R     |      |
| Medicine Trolley 30 Rak S/S (Acrylic)         | BMT-202-30R     |      |
| Medicine Trolley 36 Rak P/C ( Plastik )       | BMT-103-36PL    |      |
| Medicine Trolley 36 Rak P/C (Acrylic)         | BMT-101-36R     |      |
| OXYGEN TROLLEY                                |                 | 68   |
| Oxygen Trolley 1 m³ P/C                       | BOXT-101-CMP    |      |
| Oxygen Trolley 1.5 m³ P/C                     | BOXT-101-1.5    |      |
| Oxygen Trolley 6 m3 S/S                       | BOXT-201-6      |      |
| Oxygen Trolley 6 m³ P/C                       | BOXT-101-6      |      |
|                                               |                 |      |
| U.V MOBILE STERILISATOR                       |                 | 69   |
| U.V Mobile Sterilizer 4 Lamp                  | BUV-201-4L      |      |
| U.V Mobile Sterilizer 4 Lamp Remot            | BUV-201-4LR     |      |
| U.V Mobile Sterilizer 5 lamp                  | BUV - 401 - 5LS |      |
| U.V Mobile Sterilizer 5 lamp Remot            | BUV-201-5LR     |      |
| U.V Safety Cabinet                            | BUV-202-SC      |      |