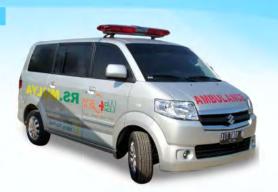

#### Spesifikasi Ambulance Type Standard

- \* Rotary Flash Light Bar Oval
- \* Sirene Multi suara lengkap dengan Mic
- \* Tempat duduk perawat dilengkapi dengan Box peralatan
- \* Tempat Duduk Perawat / Dokter
- \* Landasan Stretcher dilengkapi dengan tempat Scoop Stretcher
- \* Tabung pemadam kebakaran kapasitas 0.5 - 1 Kg
- \* Lampu sorot belakang model Spot Light
- \* 2 (dua) buah lampu Operasi model digeser Halogen
- \* Modifikasi lantai dari Plywood dilapisi Vinyl Koin
- \* Logo dan tulisan Ambulance Standard dari bahan 3M
- \* Kaca Film 60% 80%
- \* Lemari Peralatan dengan Finishing Duco
- \* Gantungan Infuse model geser terbuat dari bahan stainless Steel
- \* Bamper belakang mobil dilapisi Plat Stainless Steel
- \* Extra DC Outlets
- \* Oxygen System
- 1 buah tabung Oxygen 1 m3
- 1 buah Regulator Standard
- 1 buah Nassal Cannula
- 1 buah Masker Oxygen