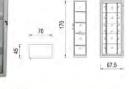

# Specification

bip MED

| 40 | 25      | 25 25 |
|----|---------|-------|
| 8  | 8     3 | 40    |
|    | 50      |       |

| selected. (BFS-101) pipe, Playwood is a material qualified and selected. (BFS-201)  Material: Steel (BFS-101) Stainless Steel (BFS-201)  Base Plate: Made of Plywood covered with vinyl Finishing: Epoxy Powder Coating (BFS-101) Polished (BFS-201)  Max Load: 100 Kg size: (L) 50 x (W) 40 x (H) 35 cm  Accessories: Pedestal footing and plastic shoe ladder Note: the bottom of the foot there is a protective plastic shoes, footing pads are made of plywood coated with vinyl | Construction: | Hollow, Playwood is a m     | aterial qualified and |
|--------------------------------------------------------------------------------------------------------------------------------------------------------------------------------------------------------------------------------------------------------------------------------------------------------------------------------------------------------------------------------------------------------------------------------------------------------------------------------------|---------------|-----------------------------|-----------------------|
| selected. (BFS-201)  Material: Steel (BFS-101)  Stainless Steel (BFS-201)  Base Plate: Made of Plywood covered with vinyl  Finishing: Epoxy Powder Coating (BFS-101)  Polished (BFS-201)  Max Load: 100 Kg  size: (L) 50 x (W) 40 x (H) 35 cm  Accessories: Pedestal footing and plastic shoe ladder  Note: the bottom of the foot there is a protective plastic shoes, footing pads are made of                                                                                     |               | selected.                   | (BFS-101)             |
| Material: Steel (BFS-101) Stainless Steel (BFS-201)  Base Plate: Made of Plywood covered with vinyl Finishing: Epoxy Powder Coating (BFS-101) Polished (BFS-201)  Max Load: 100 Kg size: (L) 50 x (W) 40 x (H) 35 cm  Accessories: Pedestal footing and plastic shoe ladder Note: the bottom of the foot there is a protective plastic shoes, footing pads are made of                                                                                                               |               | pipe, Playwood is a mate    | erial qualified and   |
| Stainless Steel (BFS-201)  Base Plate: Made of Plywood covered with vinyl  Finishing: Epoxy Powder Coating (BFS-101)  Polished (BFS-201)  Max Load: 100 Kg  size: (L) 50 x (W) 40 x (H) 35 cm  Accessories: Pedestal footing and plastic shoe ladder  Note: the bottom of the foot there is a protective plastic shoes, footing pads are made of                                                                                                                                     |               | selected.                   | (BFS-201)             |
| Base Plate: Made of Plywood covered with vinyl Finishing: Epoxy Powder Coating (BFS-101) Polished (BFS-201)  Max Load: 100 Kg size: (L) 50 x (W) 40 x (H) 35 cm  Accessories: Pedestal footing and plastic shoe ladder Note: the bottom of the foot there is a protective plastic shoes, footing pads are made of                                                                                                                                                                    | Material:     | Steel                       | (BFS-101)             |
| Finishing: Epoxy Powder Coating (BFS-101) Polished (BFS-201)  Max Load: 100 Kg size: (L) 50 x (W) 40 x (H) 35 cm  Accessories: Pedestal footing and plastic shoe ladder Note: the bottom of the foot there is a protective plastic shoes, footing pads are made of                                                                                                                                                                                                                   |               | Stainless Steel             | (BFS-201)             |
| Polished (BFS-201)  Max Load: 100 Kg size: (L) 50 x (W) 40 x (H) 35 cm  Accessories: Pedestal footing and plastic shoe ladder  Note: the bottom of the foot there is a protective plastic shoes, footing pads are made of                                                                                                                                                                                                                                                            | Base Plate :  | Made of Plywood covere      | d with vinyl          |
| Max Load: 100 Kg size: (L) 50 x (W) 40 x (H) 35 cm  Accessories: Pedestal footing and plastic shoe ladder the bottom of the foot there is a protective plastic shoes, footing pads are made of                                                                                                                                                                                                                                                                                       | Finishing:    | Epoxy Powder Coating        | (BFS-101)             |
| size: (L) 50 x (W) 40 x (H) 35 cm  Accessories: Pedestal footing and plastic shoe ladder  Note: the bottom of the foot there is a protective plastic shoes, footing pads are made of                                                                                                                                                                                                                                                                                                 |               | Polished                    | (BFS-201)             |
| Accessories : Pedestal footing and plastic shoe ladder  Note : the bottom of the foot there is a protective plastic shoes, footing pads are made of                                                                                                                                                                                                                                                                                                                                  | Max Load :    | 100 Kg                      |                       |
| Note: the bottom of the foot there is a protective plastic shoes, footing pads are made of                                                                                                                                                                                                                                                                                                                                                                                           | size:         | (L) 50 x (W) 40 x (H) 35    | cm                    |
| plastic shoes, footing pads are made of                                                                                                                                                                                                                                                                                                                                                                                                                                              | Accessories : | Pedestal footing and plas   | stic shoe ladder      |
|                                                                                                                                                                                                                                                                                                                                                                                                                                                                                      | Note:         | the bottom of the foot the  | ere is a protective   |
| plywood coated with vinyl                                                                                                                                                                                                                                                                                                                                                                                                                                                            |               | plastic shoes, footing page | ds are made of        |
|                                                                                                                                                                                                                                                                                                                                                                                                                                                                                      |               | plywood coated with viny    | 1                     |
|                                                                                                                                                                                                                                                                                                                                                                                                                                                                                      |               |                             |                       |
|                                                                                                                                                                                                                                                                                                                                                                                                                                                                                      |               |                             |                       |
|                                                                                                                                                                                                                                                                                                                                                                                                                                                                                      |               |                             |                       |