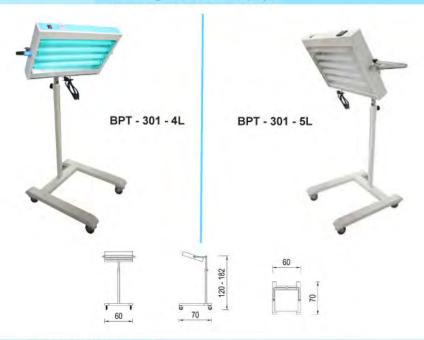

# **Blue Light Photo Teraphy**

#### Construction: Steel Hollow, Plate, Stainless Steel Hollow, Pipe, Iron As, Acrylic is a material qualified Box Lamp: Made of Steel Plate Pole in: Made of Stainless Steel Hollow Outer pole: Made of Steel Hollow Finishing: Epoxy Powder Coating Wheels: 3" Wheel RHJTW, two wheels with locking Weight: 18 Kg size: (L) 70 x (W) 60 x (H) 120 - 180 cm Accessories: Timer, Switch on / off, Ballast Electric, TL Blue Philip. Lamp: 20 Watt 1 Lamp Power Consumtion: 80 Watt, 4 x 20 watt (BPT-301-4L) 100 Watt, 5 x 20 Watt (BPT-301-5L) Power Supply: AC 220 Volt, 50/60 Hz Note: On the part of the pole there is a retaining spring. in any moving parts fitted lock.