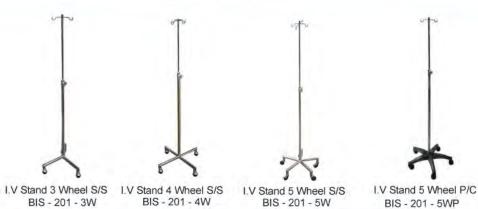

| (BIS-101-3W)                                          |
|                | (L) 50 x (W) 50 x (H) 112 - 200 cm                                                             | ( BIS-101-4W )                                        |
|                | (L) 50 x (W) 50 x (H) 112 - 194 cm                                                             | ( BIS-401-5WS )                                       |
| Accessories :  | Locking pole                                                                                   |                                                       |
| Note:          | the note in the infusion can be held                                                           | tht adjustable up to 190 and use the locking knopstar |





| Material: Stainless Steel Foot: Made of Stainless Steel Pipe Made of Plastic molded Finishing: Polished I.V Stand: High-quality Stainless Steel material with 4 Infusion holder Mover: By Manual Wheels: 2" Castor, two wheels wearing lockdown.  Max Load: 2 Kg size: (L) 48 x (W) 36 x (H) 112 - 200 cm (BIS-201-3W) (L) 50 x (W) 50 x (H) 112 - 194 cm (BIS-201-5W & I | Construction: | Stainless Steel Pipe, Plate, Iron As is a n | naterial qualified and selected.                |
|-----------------------------------------------------------------------------------------------------------------------------------------------------------------------------------------------------------------------------------------------------------------------------------------------------------------------------