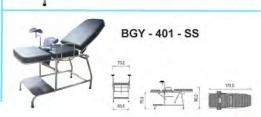

| Product Name                                              | Type           | Page |
|-----------------------------------------------------------|----------------|------|
| EXAMINE LAMP / STAND LAMP                                 |                | 31   |
| Examine Lamp Halogen                                      | BEL-102-H      |      |
| Examine Lamp LED                                          | BEL-102-LED    |      |
| Examine Lamp LED                                          | BEL-104-LD     |      |
| FOOT STEP                                                 |                | 32   |
| Foot Step P/C                                             | BFS-101        |      |
| Foot Step S/S                                             | BFS-201        |      |
| GYNAECOLOG                                                |                | 33   |
| Gynaecolog Chair P/C                                      | BGY - 401 - PS |      |
| Gynaecolog Chair S/S                                      | BGY -401 - SS  |      |
| Gynaecolog Chair With Crank P.C                           | BGY -40 - CCS  |      |
| Gynaecolog Chair With Crank S/S                           | BGY-201-CC     |      |
| Gynaecolog Examination Table P/C + Foot Step              | BGT-101        |      |
| Gynaecolog Examination Table S/S + Foot Step              | BGT - 401 - S  |      |
| Gynaecolog Examination Table With Crank P/C + Foot Step   | BGT-101-TC     |      |
| Gynaecolog Examination Table With Crank S/S               | BGT-201-TC     | ed.  |
| Gynaecolog Chair Electric                                 | BGY-402-CES    |      |
| Gynaecolog Chair BKKBN / Obgyn Bed                        | BGT-202-BK     | -)   |
| HOSPITAL BED                                              |                | 35   |
| Children Hospital Bed P/C                                 | BHC - 401-S    |      |
| Children Hospital Bed S/S                                 | BHC-201        |      |
| Children Hospital Bed 1 Crank P/C                         | BHC-101-1C     |      |
| Children Hospital Bed 1 Crank S/S                         | BHC - 401- 1CR |      |
| Hospital Bed 1 Crank ( ABS + Side Rail Alumunium )        | BHB-403-1ABSS  |      |
| Hospital Bed 1 Crank Deluxe ( ABS Panel + Electric )      | BHB-101-1E     |      |
| Hospital Bed 2 Crank ( ABS + Side Rail Alumunium )        | BHB-404-2ABSS  |      |
| Hospital Bed 2 Crank Elektrik (ABS + Side Rail Alumunium) | BHB-104-2E     |      |
| Hospital Bed 2 Crank Hi-Lo                                | BHB-118-HL     |      |
| Hospital Bed 3 Crank ( ABS + Side Rail Alumunium )        | BHB-405-3ABSS  | -    |
| Hospital Bed Elektrik                                     | BHB - 408 - ES |      |
| Hospital Verlos Bed P.C + Foot Step                       | BVB-101        |      |
| Hospital Verlos Bed S/S + Foot Step                       | BVB - 401 - S  |      |
| ICU Bed                                                   | BIB-101-R      |      |
| CU Bed                                                    | BIB-101-E      |      |
| Hospital Multifunction Gynaecolog Bed                     | BBM - 101 - O  |      |