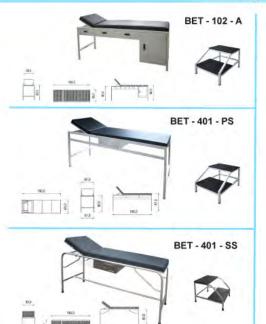

# **Examination Table**

| Construction: | Stainless Steel Hollow pipe, p | pe, iron bar ,Plate is a material qualified and selected. |
|---------------|--------------------------------|-----------------------------------------------------------|
| Material :    | Stainless Steel                | ( BET - 401-SS & BET - 201- E )                           |
|               | Steel                          | ( BET - 401-PS & BET - 102 - A )                          |
| Finishing:    | Polished                       | ( BET - 401-SS & BET - 201- E )                           |
|               | Epoxy Powder Coating           | ( BET - 401-PS & BET - 102 - A )                          |
| Mattress :    | Mattrass Super foam covered    | with vinyl, 8cm thickness.                                |
| Base Plate :  | made of Playwood               |                                                           |
| Footwear:     | Made from a rubber mold        |                                                           |
| Movers :      | Actuator Motor                 | ( BET - 201- E )                                          |
|               | Manual Adjuster                | ( BET - 401-SS,BET - 401-PS,BET - 102 - A                 |
| Max Load :    | 150 Kg                         |                                                           |
| Size :        | (L) 190 x (W) 65 x (H) 80 cm   | ( BET - 401-SS,BET - 401-PS,BET - 102 - A                 |
|               | (L) 200 x (W) 65 x (H) 55 - 87 | cm (BET - 201- E)                                         |
| Note:         | Position Back Raise, High & L  | ow, The examination table can be height adjustable and    |
|               | backrest sections can also be  | set by using the tilt actuator propulsion engines with    |
|               | a power 4000 - 6000 N.         | ( BET - 201- E )                                          |
| Position :    | Back Raise                     | ( BET - 401-SS,BET - 401-PS,BET - 102 - A)                |
| Accessories : | There are 3 small drawers an   | d 1 large (BET - 102 - A)                                 |
|               | Include Foot Step ( E          | ET - 401-SS,BET - 401-PS,BET - 102 - A, BET - 201- E)     |
|               | Small Drawer                   | (BET - 401-SS.BET - 401-PS)                               |