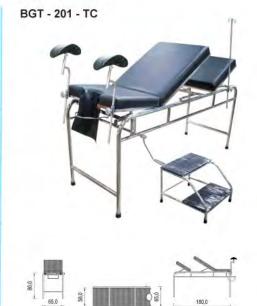

| Product Name                                              | Type           | Page |
|-----------------------------------------------------------|----------------|------|
| EXAMINE LAMP / STAND LAMP                                 |                | 31   |
| Examine Lamp Halogen                                      | BEL-102-H      |      |
| Examine Lamp LED                                          | BEL-102-LED    |      |
| Examine Lamp LED                                          | BEL-104-LD     |      |
| FOOT STEP                                                 |                | 32   |
| Foot Step P/C                                             | BFS-101        |      |
| Foot Step S/S                                             | BFS-201        |      |
| GYNAECOLOG                                                |                | 33   |
| Gynaecolog Chair P/C                                      | BGY - 401 - PS |      |
| Gynaecolog Chair S/S                                      | BGY -401 - SS  |      |
| Gynaecolog Chair With Crank P.C                           | BGY -40 - CCS  |      |
| Gynaecolog Chair With Crank S/S                           | BGY-201-CC     |      |
| Gynaecolog Examination Table P/C + Foot Step              | BGT-101        |      |
| Gynaecolog Examination Table S/S + Foot Step              | BGT - 401 - S  |      |
| Gynaecolog Examination Table With Crank P/C + Foot Step   | BGT-101-TC     |      |
| Gynaecolog Examination Table With Crank S/S               | BGT-201-TC     | ed.  |
| Gynaecolog Chair Electric                                 | BGY-402-CES    |      |
| Gynaecolog Chair BKKBN / Obgyn Bed                        | BGT-202-BK     | -)   |
| HOSPITAL BED                                              |                | 35   |
| Children Hospital Bed P/C                                 | BHC - 401-S    |      |
| Children Hospital Bed S/S                                 | BHC-201        |      |
| Children Hospital Bed 1 Crank P/C                         | BHC-101-1C     |      |
| Children Hospital Bed 1 Crank S/S                         | BHC - 401- 1CR |      |
| Hospital Bed 1 Crank ( ABS + Side Rail Alumunium )        | BHB-403-1ABSS  |      |
| Hospital Bed 1 Crank Deluxe ( ABS Panel + Electric )      | BHB-101-1E     |      |
| Hospital Bed 2 Crank ( ABS + Side Rail Alumunium )        | BHB-404-2ABSS  |      |
| Hospital Bed 2 Crank Elektrik (ABS + Side Rail Alumunium) | BHB-104-2E     |      |
| Hospital Bed 2 Crank Hi-Lo                                | BHB-118-HL     |      |
| Hospital Bed 3 Crank ( ABS + Side Rail Alumunium )        | BHB-405-3ABSS  | -    |
| Hospital Bed Elektrik                                     | BHB - 408 - ES |      |
| Hospital Verlos Bed P.C + Foot Step                       | BVB-101        |      |
| Hospital Verlos Bed S/S + Foot Step                       | BVB - 401 - S  |      |
| ICU Bed                                                   | BIB-101-R      |      |
| CU Bed                                                    | BIB-101-E      |      |
| Hospital Multifunction Gynaecolog Bed                     | BBM - 101 - O  |      |