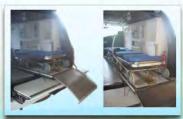

Ambulance stretcher multipurpose BAS - 303 - M, Konstruksi alluminium alloy & Stainless steel complete with mattress, safety belt, infus stand.

- Rail Block With Stoper
- Locking & Unlocking

Ambulance stretcher Standard Folding BAS - 301 - S. Konstruksi alluminium alloy & Stainless steel complete with mattress, safety belt, infus stand.

- Rail Block With Stoper
- Locking & Unlocking

Ordinary Stretcher BAS - 201 - S, Konstruksi Stainless steel complete with mattress,safety belt, infus stand.

- Rail Block With Stoper
- Locking & Unlocking