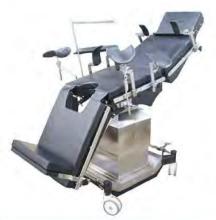

# Brangcart

# Phlebetomi Chair

| Construction: | Steel Hollow pipe, pipe, Iron bar, Stainless | Steel Pipe, Plate is a material of | qualified and selected.   |
|---------------|----------------------------------------------|------------------------------------|---------------------------|
| Base Plate :  | made of sheet plate (SPCC) the perforate     | ed with embossing process (BB      | P-104-D,BBP-110-TST       |
|               | made of ABS Molding ( BBP-111-DA )           |                                    |                           |
| Finishing:    | Epoxy Powder Coating & Polished              |                                    |                           |
| Side Rail:    | Big ABS panel side rail single with locks,   | can be fold and easy its user.     | (BBP-111-DA)              |
|               | Small ABS panel side rail single with lock   | s, can be fold and easy its user   | r. ( BBP-104-D )          |
|               | Aluminium side rail single with locks, can   | be fold and easy its user.         | (BBP-110-TST)             |
| I.V Stand :   | High-quality Stainless Steel material with   | 2 Infusion holder                  |                           |
| Wheels:       | 4 "using 2 wheels plain and 2 wheel lock     |                                    |                           |
| Movers:       | Gastpring & Manual Crank Adjuster            |                                    |                           |
| Max Load :    | 150 Kg                                       |                                    |                           |
| Size:         | (L) 190 x (W) 66 x (H) 51 - 85 cm            | ( BBP-111-DA )                     |                           |
|               | (L) 200 x (W) 65 x (H) 55 - 87 cm            | ( BBP-104-D )                      |                           |
|               | (L) 200 x (W) 65 x (H) 55 - 87 cm            | ( BBP-110-TST )                    |                           |
| Accessories:  | Mattress, Infus Stand, Bracket Oxygen        | ( BBP-104-D )                      |                           |
|               | Mattress, Infus Stand, Bracket Oxygen, B     | asin made of PVC, Bumper pro       | tectors                   |
|               | ( BBP-110-TST & BBP-111-DA )                 |                                    |                           |
| Note:         | Back Raise, High & Low, This brangcart co    | an be height adjustable with a     | crank,the tilt adjustable |
|               | backrest section with backraise Gastpring    | There are 1 piece bracket ox       | voen at the bottom the    |

is a body made of PVC as well as the container.

| Specific          | cation                                                                                      |                             |  |
|-------------------|---------------------------------------------------------------------------------------------|-----------------------------|--|
| Construction:     | Steel Hollow, Pipe, plate, Stainless Steel Pipe, PVC, Iron As,                              | (BPC-201-E)                 |  |
|                   | Hollow,Pipe , plate, Iron As, is a material qualified and selected.                         | (BPC - 101 / BPC - 201)     |  |
| Material :        | Stainless steel                                                                             | (BPC - 201)                 |  |
|                   | Steel                                                                                       | ( BPC - 101 / BPC - 201 - E |  |
| Mattress:         | Mattrass foam semi latex covered with vinyl.                                                |                             |  |
| Retaining Arms :  | Frame made of Stainless Steel                                                               |                             |  |
| Finishing:        | Polished                                                                                    | (BPC-201)                   |  |
|                   | Epoxy Powder Coating                                                                        | (BPC - 101 / BPC - 201 - E  |  |
| Footwear:         | Made from a rubber                                                                          |                             |  |
| Max Load :        | 150 Kg                                                                                      |                             |  |
| Size :            | (L) 75 x (W) 75 x (H) 115 cm                                                                | (BPC-201-E)                 |  |
|                   | (L) 95 x (W) 60 x (H) 120 cm                                                                | (BPC - 101 / BPC - 201)     |  |
| Movers :          | Actuator 4000 N / 24V, 3.8 A                                                                | ( BPC - 201 - E )           |  |
| Movement Control: | Hand Controller                                                                             |                             |  |
| Note:             | the slope of the rear backrest and footrest can be adjusted front, the sides are supporting |                             |  |
|                   | hand side barrier as well.                                                                  | (BPC-201-E)                 |  |
|                   | the slope of the rear backrest and footrest can be adjusted front                           | , the sides are supporting  |  |
|                   | hand side barrier as well.                                                                  | (BPC - 101 / BPC - 201)     |  |