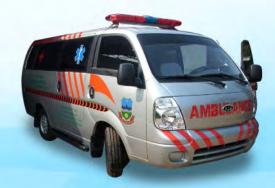

# Ambulance & special vehicle

Kami telah berusaha keras dengan yang terbaik dan paling dapat diandalkan untuk menyediakan ambulan dalam industri demi kepuasan pelanggan kami.

Pelanggan kami selalu memiliki harapan yang tinggi dan mengharapkan kita untuk bekerja ekstra dalam proses manufaktur dan itulah yang kita lakukan.

Kami juga membangun banyak kendaraan tujuan khusus, di mana pun Anda akan beroperasi, kami akan memastikan bahwa itu dibangun tepat dan sesuai kebutuhan anda.

#### Spesifikasi Ambulance type Deluxe

- Lampu rotary light bar oval LTF 2000
- Sirene multi suara lengkap dengan mic
   Tempat duduk perawat dilengkapi dengan box peralatan
- Landasan tandu dilengkapi dengan scoop stretcher

- Tabung pemadam kebakaran kapasitas 1 kg
   Lampu sorot belakang model spot light
   2 buah lampu operasimodel geser
   Modifikasi lantai dari plywood dilapisi
- dengan vinil anti bakteri

  Logo dan tulisan (cutting stiker/digital printing)

  Kaca film 60%-80%

- Lemari peralatan dengan finishing lapis akrilik
   Gantungan infuse model geser terbuat dari
- bahan stainless steel
- Bamper belakang mobil dilapis plat stainless steel
- Extra DC
- Central Oxigen BSS system, AM-3001
   2 buah tabung oxigen 1m3
- 2 Tabung reglator standar
- 1 set selang oxigen tekanan tinggi dengan sistem press
- 1 set pengatur oxigen dengan kran on/off
  1 buah keluaran dinding dengan tulisan
- "OXIGEN"
- 1 set flowmeter dan humidifier
- 1 buah nasal cannula
- 1 buah masker oxigen