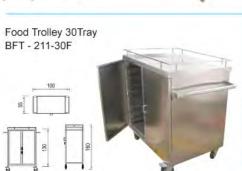

| Product Name                             | Type        | Page |
|------------------------------------------|-------------|------|
| STAND WASCOM / BOWL STAND                |             | 57   |
| Stand Wascom Single P/C                  | BSW-101-S   |      |
| Stand Wascom Single S/S                  | BSW-201-S   |      |
| Stand Wascom Single Deluxe S/S           | BSW-201-SD  |      |
| Stand Wascom Double P/C                  | BSW-101-D   |      |
| Stand Wascom Double S/S                  | BSW-201-D   |      |
| Stand Wascom Double Deluxe S/S           | BSW-201-DD  |      |
| DRESSING TROLLEY                         |             | 58   |
| Dressing Trolley P/C                     | BDT-101     |      |
| Dressing Trolley S/S                     | BDT-201     |      |
| EMERGENCY TROLLEY                        |             | 58   |
| Emergency Trolley P/C                    | BETR-101    |      |
| Emergency Trolley S/S                    | BETR-201    |      |
|                                          |             | n .  |
| FOOD TROLLEY                             |             | 59   |
| Dirty Food Trolley                       | BFT-208-DFT |      |
| USG Trolley Deluxe                       | BUT-101     |      |
| USG Trolley Deluxe                       | BUT-101-D   |      |
| Food Trolley 16 Rack (2 Door) S/S        | BFT-202     |      |
| Food Trolley 16 Rack (2 Door) S/S Warmer | BFT-202-16S |      |
| Food Trolley 24 Rack (2 Door) S/S        | BFT-203     | [    |
| Food Trolley 30 Rack (2 Door) S/S        | BFT-211-30T |      |
| Food Trolley 32 Rack (2 Door) S/S        | BFT-204-2F  |      |
| INSTRUMENT TROLLEY                       |             | 62   |
| Instrument Trolley P/C                   | BIT-102-R   |      |
| Instrument Trolley A/S                   | BIT-202     |      |
| Instrument Trolley (Pipa S/S)            | BIT-203     |      |
| Instrument Trolley 1 Drawer P/C          | BIT-102-1DR |      |
| Instrument Trolley 1 Drawer S/S          | BIT-202-1DR |      |
| Instrument Trolley 1 Drawer (Laci) P/C   | BIT-101-2DR |      |
| Instrument Trolley 2 Drawer S/S          | BIT-201-2DR |      |
| Instrument Glass Trolley P/C             | BIT-101-R   |      |
| Instrument Glass Trolley S/S             | BIT-201-R   |      |
|                                          |             |      |