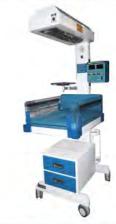

# Specification

| 200            |                                                                                                       |
|----------------|-------------------------------------------------------------------------------------------------------|
| Construction : | Steel Hollow , Plate, Bar is a material qualified and selected for (BTA - 101 L & BTA - 101)          |
|                | Stainless Steel Hollow , Plate, Bar is a material qualified and selected for (BTA - 401-LS & BTA - 20 |
| Mattress:      | Mattrass foam semi latex covered with vinyl, 8cm thickness.                                           |
| Base Plate :   | made of Playwood                                                                                      |
| Finishing:     | Epoxy Powder Coating for (BTA - 101 L & BTA - 101)                                                    |
|                | Plished for (BTA - 401-LS & BTA - 201)                                                                |
| Side Rail      | Steel side rail for (BTA - 101 L & BTA - 101)                                                         |
|                | Stainless teel side rail for (BTA - 401-LS & BTA - 201)                                               |
| Wheels:        | Castor 2 "                                                                                            |
|                | Castor 3 " (BTA - 401-LS)                                                                             |
| Max Load:      | 50 Kg                                                                                                 |
| Size:          | (L) 107 x (W) 58 x (H) 92 cm                                                                          |
| Note:          | there are 2 pieces for storage drawers, 1cupboard with 2 doors to store clothing and so forth,        |
|                | 1 taray that can be folded when not in use.                                                           |
| Accessories:   | 1 piece of light for illumination for (BTA - 401-LS & BTA - 101 L)                                    |
|                |                                                                                                       |
|                |                                                                                                       |
|                |                                                                                                       |
|                |                                                                                                       |