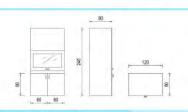

| Construction: | Steel Hollow, Iron As, Plate, Plastic ABS is a material qualified. |                       |                                |
|---------------|--------------------------------------------------------------------|-----------------------|--------------------------------|
| Top Cabinet : | Made of plywood and coated in va                                   | arnish melaminto      | (BSC - 101 / BSC - 102 - FT)   |
|               | Made of plywood and melaminto                                      |                       | ( BSC - 104 / BSC - 105 - TO   |
|               | Made of Plastic ABS                                                |                       | (BSC-101-A)                    |
| Finishing:    | Epoxy Powder Coating & Varnis                                      |                       |                                |
| Wheels:       | 2" Castor, two wheels wearing loc                                  | kdown.                |                                |
| Max Load :    | 50 Kg                                                              |                       |                                |
| size:         | (L) 48 x (W) 46.5 x (H) 81 cm                                      | (BSC - 101 - A)       |                                |
|               | (L) 45 x (W) 40 x (H) 90 cm                                        | (BSC - 101)           |                                |
|               | (L) 45 x (W) 40 x (H) 95 cm                                        | (BSC - 102 - FT       | )                              |
|               | (L) 45 x (W) 40 x (H) 90 cm                                        | (BSC - 104)           |                                |
|               | (L) 45 x (W) 40 x (H) 95 cm                                        | ( BSC - 105 - TO      | )                              |
| Accessories:  | Hanger, Drawer & Food Tray                                         |                       |                                |
| Note:         | there is 1 piece of drawers, cabine                                | ets and 1 lower stora | age space, bed side there are, |
|               | hanger towel that can be set                                       |                       |                                |
|               |                                                                    |                       |                                |
|               |                                                                    |                       |                                |