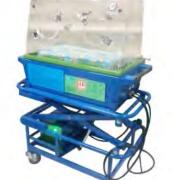

Disinfectant Chamber

BDC - 102 - DC

Swap Chamber

BDC - 103- SC

| RODUCT SPESIF     | ICATION                                       |
|-------------------|-----------------------------------------------|
| Construction      | Steel hollow                                  |
| Material          | Acrylic 3 mm, steel hollow 30x30              |
|                   | plywood, & transparent curtain                |
| Dimension         | 110 (L) x 110 (W) x 240 cm (H)                |
| Tank Capacity     | 50 L - in (reception), 10 L - out (disposal)  |
| Power Consumption | 70 Watt                                       |
| Note              | Automatic sensor, light wirh TL, exhaust fan, |
|                   | noozle spray, & castor 4*                     |
| RODUCT SPESIF     | ICATION                                       |
| Wall Frame        | Steel hollow 30x30 mm                         |
| Material          | Acrylic 5 mm transparent,                     |
|                   | Shark board 10 mm (PVC food grade)            |
| Dimension         | 120 (L) x 120 (W) x 220 cm (H)                |
| Power Consumption | 70 Watt                                       |
| Note              | Speaker sound 2 way, light with TL,           |
|                   | Prefilter , PVC gloves and CCTV               |