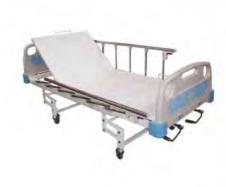

| Product Name                                              | Type           | Page |
|-----------------------------------------------------------|----------------|------|
| EXAMINE LAMP / STAND LAMP                                 |                | 31   |
| Examine Lamp Halogen                                      | BEL-102-H      |      |
| Examine Lamp LED                                          | BEL-102-LED    |      |
| Examine Lamp LED                                          | BEL-104-LD     |      |
| FOOT STEP                                                 |                | 32   |
| Foot Step P/C                                             | BFS-101        |      |
| Foot Step S/S                                             | BFS-201        |      |
| GYNAECOLOG                                                |                | 33   |
| Gynaecolog Chair P/C                                      | BGY - 401 - PS |      |
| Gynaecolog Chair S/S                                      | BGY -401 - SS  |      |
| Gynaecolog Chair With Crank P.C                           | BGY -40 - CCS  |      |
| Gynaecolog Chair With Crank S/S                           | BGY-201-CC     |      |
| Gynaecolog Examination Table P/C + Foot Step              | BGT-101        |      |
| Gynaecolog Examination Table S/S + Foot Step              | BGT - 401 - S  |      |
| Gynaecolog Examination Table With Crank P/C + Foot Step   | BGT-101-TC     |      |
| Gynaecolog Examination Table With Crank S/S               | BGT-201-TC     | ed.  |
| Gynaecolog Chair Electric                                 | BGY-402-CES    |      |
| Gynaecolog Chair BKKBN / Obgyn Bed                        | BGT-202-BK     | -)   |
| HOSPITAL BED                                              |                | 35   |
| Children Hospital Bed P/C                                 | BHC - 401-S    |      |
| Children Hospital Bed S/S                                 | BHC-201        |      |
| Children Hospital Bed 1 Crank P/C                         | BHC-101-1C     |      |
| Children Hospital Bed 1 Crank S/S                         | BHC - 401- 1CR |      |
| Hospital Bed 1 Crank ( ABS + Side Rail Alumunium )        | BHB-403-1ABSS  |      |
| Hospital Bed 1 Crank Deluxe ( ABS Panel + Electric )      | BHB-101-1E     |      |
| Hospital Bed 2 Crank ( ABS + Side Rail Alumunium )        | BHB-404-2ABSS  |      |
| Hospital Bed 2 Crank Elektrik (ABS + Side Rail Alumunium) | BHB-104-2E     |      |
| Hospital Bed 2 Crank Hi-Lo                                | BHB-118-HL     |      |
| Hospital Bed 3 Crank ( ABS + Side Rail Alumunium )        | BHB-405-3ABSS  | -    |
| Hospital Bed Elektrik                                     | BHB - 408 - ES |      |
| Hospital Verlos Bed P.C + Foot Step                       | BVB-101        |      |
| Hospital Verlos Bed S/S + Foot Step                       | BVB - 401 - S  |      |
| ICU Bed                                                   | BIB-101-R      |      |
| CU Bed                                                    | BIB-101-E      |      |
| Hospital Multifunction Gynaecolog Bed                     | BBM - 101 - O  |      |