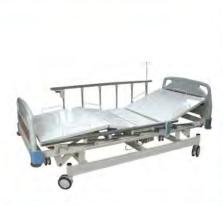

| Product Name                                              | Type           | Page |
|-----------------------------------------------------------|----------------|------|
| EXAMINE LAMP / STAND LAMP                                 |                | 31   |
| Examine Lamp Halogen                                      | BEL-102-H      |      |
| Examine Lamp LED                                          | BEL-102-LED    |      |
| Examine Lamp LED                                          | BEL-104-LD     |      |
| FOOT STEP                                                 |                | 32   |
| Foot Step P/C                                             | BFS-101        |      |
| Foot Step S/S                                             | BFS-201        |      |
| GYNAECOLOG                                                |                | 33   |
| Gynaecolog Chair P/C                                      | BGY - 401 - PS |      |
| Gynaecolog Chair S/S                                      | BGY -401 - SS  |      |
| Gynaecolog Chair With Crank P.C                           | BGY -40 - CCS  |      |
| Gynaecolog Chair With Crank S/S                           | BGY-201-CC     |      |
| Gynaecolog Examination Table P/C + Foot Step              | BGT-101        |      |
| Gynaecolog Examination Table S/S + Foot Step              | BGT - 401 - S  |      |
| Gynaecolog Examination Table With Crank P/C + Foot Step   | BGT-101-TC     |      |
| Gynaecolog Examination Table With Crank S/S               | BGT-201-TC     | ed.  |
| Gynaecolog Chair Electric                                 | BGY-402-CES    |      |
| Gynaecolog Chair BKKBN / Obgyn Bed                        | BGT-202-BK     | -)   |
| HOSPITAL BED                                              |                | 35   |
| Children Hospital Bed P/C                                 | BHC - 401-S    |      |
| Children Hospital Bed S/S                                 | BHC-201        |      |
| Children Hospital Bed 1 Crank P/C                         | BHC-101-1C     |      |
| Children Hospital Bed 1 Crank S/S                         | BHC - 401- 1CR |      |
| Hospital Bed 1 Crank ( ABS + Side Rail Alumunium )        | BHB-403-1ABSS  |      |
| Hospital Bed 1 Crank Deluxe ( ABS Panel + Electric )      | BHB-101-1E     |      |
| Hospital Bed 2 Crank ( ABS + Side Rail Alumunium )        | BHB-404-2ABSS  |      |
| Hospital Bed 2 Crank Elektrik (ABS + Side Rail Alumunium) | BHB-104-2E     |      |
| Hospital Bed 2 Crank Hi-Lo                                | BHB-118-HL     |      |
| Hospital Bed 3 Crank ( ABS + Side Rail Alumunium )        | BHB-405-3ABSS  | -    |
| Hospital Bed Elektrik                                     | BHB - 408 - ES |      |
| Hospital Verlos Bed P.C + Foot Step                       | BVB-101        |      |
| Hospital Verlos Bed S/S + Foot Step                       | BVB - 401 - S  |      |
| ICU Bed                                                   | BIB-101-R      |      |
| CU Bed                                                    | BIB-101-E      |      |
| Hospital Multifunction Gynaecolog Bed                     | BBM - 101 - O  |      |