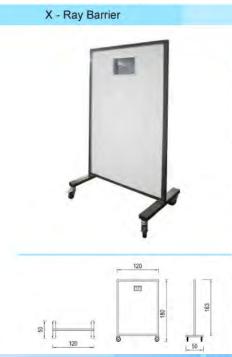

| Product Name                                             | Type        | Page |
|----------------------------------------------------------|-------------|------|
| VISUAL CHART / SNELEN CHART                              |             | 70   |
| Visual Chart light box / Snelen Chart                    | BSN-301     |      |
| Visual Chart Light Box / Snelen Chart ( Remote Control ) | BSN-302-R   |      |
| X-RAY                                                    |             | 70   |
| X-Ray Barrier(Tabir)                                     | BXR-301     |      |
| X-RAY VIEWER / LIGHT CASE                                |             | 71   |
| X-Ray Viewer Single                                      | BXR-101-S   |      |
| X-Ray Viewer Single Deluxe                               | BXR-101-SD  |      |
| X-Ray Viewer LED ( THIN )                                | BXR-102-LED |      |
| X-Ray Viewer Double                                      | BXR-101-D   |      |
| X-Ray Viewer LED ( THIN )                                | BXR-101-LED |      |
| STANDARD CASSETE                                         |             | 72   |
| Standard Cassete P/C ( Knock Down )                      | BXS-101-KD  |      |
|                                                          |             |      |