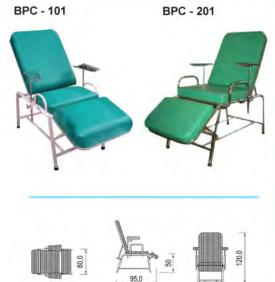

# Phlebetomi Chair

| Construction: | Steel Hollow pipe, pipe, Iron bar, Stainless | Steel Pipe, Plate is a material of | qualified and selected.   |
|---------------|----------------------------------------------|------------------------------------|---------------------------|
| Base Plate :  | made of sheet plate (SPCC) the perforate     | ed with embossing process (BB      | P-104-D,BBP-110-TST       |
|               | made of ABS Molding ( BBP-111-DA )           |                                    |                           |
| Finishing:    | Epoxy Powder Coating & Polished              |                                    |                           |
| Side Rail:    | Big ABS panel side rail single with locks,   | can be fold and easy its user.     | (BBP-111-DA)              |
|               | Small ABS panel side rail single with lock   | s, can be fold and easy its user   | r. ( BBP-104-D )          |
|               | Aluminium side rail single with locks, can   | be fold and easy its user.         | (BBP-110-TST)             |
| I.V Stand :   | High-quality Stainless Steel material with   | 2 Infusion holder                  |                           |
| Wheels:       | 4 "using 2 wheels plain and 2 wheel lock     |                                    |                           |
| Movers:       | Gastpring & Manual Crank Adjuster            |                                    |                           |
| Max Load :    | 150 Kg                                       |                                    |                           |
| Size:         | (L) 190 x (W) 66 x (H) 51 - 85 cm            | ( BBP-111-DA )                     |                           |
|               | (L) 200 x (W) 65 x (H) 55 - 87 cm            | ( BBP-104-D )                      |                           |
|               | (L) 200 x (W) 65 x (H) 55 - 87 cm            | ( BBP-110-TST )                    |                           |
| Accessories:  | Mattress, Infus Stand, Bracket Oxygen        | ( BBP-104-D )                      |                           |
|               | Mattress, Infus Stand, Bracket Oxygen, B     | asin made of PVC, Bumper pro       | tectors                   |
|               | ( BBP-110-TST & BBP-111-DA )                 |                                    |                           |
| Note:         | Back Raise, High & Low, This brangcart co    | an be height adjustable with a     | crank,the tilt adjustable |
|               | backrest section with backraise Gastpring    | There are 1 piece bracket ox       | voen at the bottom the    |

is a body made of PVC as well as the container.

| Specific          | cation                                                                                      |                             |  |
|-------------------|---------------------------------------------------------------------------------------------|-----------------------------|--|
| Construction:     | Steel Hollow, Pipe, plate, Stainless Steel Pipe, PVC, Iron As,                              | (BPC-201-E)                 |  |
|                   | Hollow,Pipe , plate, Iron As, is a material qualified and selected.                         | (BPC - 101 / BPC - 201)     |  |
| Material :        | Stainless steel                                                                             | (BPC - 201)                 |  |
|                   | Steel                                                                                       | ( BPC - 101 / BPC - 201 - E |  |
| Mattress:         | Mattrass foam semi latex covered with vinyl.                                                |                             |  |
| Retaining Arms :  | Frame made of Stainless Steel                                                               |                             |  |
| Finishing:        | Polished                                                                                    | (BPC-201)                   |  |
|                   | Epoxy Powder Coating                                                                        | (BPC - 101 / BPC - 201 - E  |  |
| Footwear:         | Made from a rubber                                                                          |                             |  |
| Max Load :        | 150 Kg                                                                                      |                             |  |
| Size :            | (L) 75 x (W) 75 x (H) 115 cm                                                                | (BPC-201-E)                 |  |
|                   | (L) 95 x (W) 60 x (H) 120 cm                                                                | (BPC - 101 / BPC - 201)     |  |
| Movers :          | Actuator 4000 N / 24V, 3.8 A                                                                | ( BPC - 201 - E )           |  |
| Movement Control: | Hand Controller                                                                             |                             |  |
| Note:             | the slope of the rear backrest and footrest can be adjusted front, the sides are supporting |                             |  |
|                   | hand side barrier as well.                                                                  | (BPC-201-E)                 |  |
|                   | the slope of the rear backrest and footrest can be adjusted front                           | , the sides are supporting  |  |
|                   | hand side barrier as well.                                                                  | (BPC - 101 / BPC - 201)     |  |