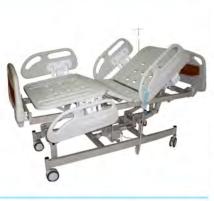

|
| Max Load      | 150 Kg                                         |
| Weight:       | 36.5 Kg                                        |
| size :        | (L) 208 x (W) 83 x (H) 120 cm                  |
| Accessories : | Leg Support, Holder the basin, Stand Infus,    |
|               | Foot Step.                                     |
| Note          | the backrest can be adjusted by using the tilt |
|               | adjuster, the adjuster is made of SPHC plate   |
|               | with a thickness of 5 mm and miling process.   |
|               | The bed can be divided into two parts.         |
| Optional:     | all parts of the system uses a knock down.     |
|               |                                                |



#### BIB - 101 - R

BVB - 401 - S





| Construction :       | Steel Pipe, Hollow, Iron As, Plate is a materia |
|----------------------|-------------------------------------------------|
|                      | qualified and selected.                         |
| Base Plate :         | Made of ABS                                     |
| Mattress:            | Mattrass foam semi latex covered                |
|                      | with vinyl, 12cm thickness.                     |
| Finishing:           | Epoxy Powder Coating                            |
| Side Guard :         | ABS Side Guard                                  |
| Head and Foot Panel; | ABS Panel                                       |
| I.V Stand :          | High-quality Stainless Steel material with      |
|                      | 2 Infusion holder