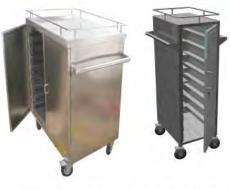

| Product Name                             | Type        | Page |
|------------------------------------------|-------------|------|
| STAND WASCOM / BOWL STAND                |             | 57   |
| Stand Wascom Single P/C                  | BSW-101-S   |      |
| Stand Wascom Single S/S                  | BSW-201-S   |      |
| Stand Wascom Single Deluxe S/S           | BSW-201-SD  |      |
| Stand Wascom Double P/C                  | BSW-101-D   |      |
| Stand Wascom Double S/S                  | BSW-201-D   |      |
| Stand Wascom Double Deluxe S/S           | BSW-201-DD  |      |
| DRESSING TROLLEY                         |             | 58   |
| Dressing Trolley P/C                     | BDT-101     |      |
| Dressing Trolley S/S                     | BDT-201     |      |
| EMERGENCY TROLLEY                        |             | 58   |
| Emergency Trolley P/C                    | BETR-101    |      |
| Emergency Trolley S/S                    | BETR-201    |      |
|                                          |             | n .  |
| FOOD TROLLEY                             |             | 59   |
| Dirty Food Trolley                       | BFT-208-DFT |      |
| USG Trolley Deluxe                       | BUT-101     |      |
| USG Trolley Deluxe                       | BUT-101-D   |      |
| Food Trolley 16 Rack (2 Door) S/S        | BFT-202     |      |
| Food Trolley 16 Rack (2 Door) S/S Warmer | BFT-202-16S |      |
| Food Trolley 24 Rack (2 Door) S/S        | BFT-203     | [    |
| Food Trolley 30 Rack (2 Door) S/S        | BFT-211-30T |      |
| Food Trolley 32 Rack (2 Door) S/S        | BFT-204-2F  |      |
| INSTRUMENT TROLLEY                       |             | 62   |
| Instrument Trolley P/C                   | BIT-102-R   |      |
| Instrument Trolley A/S                   | BIT-202     |      |
| Instrument Trolley (Pipa S/S)            | BIT-203     |      |
| Instrument Trolley 1 Drawer P/C          | BIT-102-1DR |      |
| Instrument Trolley 1 Drawer S/S          | BIT-202-1DR |      |
| Instrument Trolley 1 Drawer (Laci) P/C   | BIT-101-2DR |      |
| Instrument Trolley 2 Drawer S/S          | BIT-201-2DR |      |
| Instrument Glass Trolley P/C             | BIT-101-R   |      |
| Instrument Glass Trolley S/S             | BIT-201-R   |      |
|                                          |             |      |