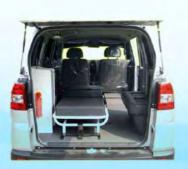

Ambulance stretcher multipurpose BAS - 303 - M, Konstruksi alluminium alloy & Stainless steel complete with mattress, safety belt, infus stand.

- Rail Block With Stoper
- Locking & Unlocking

Ambulance stretcher Standard Folding BAS - 301 - S. Konstruksi alluminium alloy & Stainless steel complete with mattress, safety belt, infus stand.

- Rail Block With Stoper
- Locking & Unlocking

Ordinary Stretcher BAS - 201 - S, Konstruksi Stainless steel complete with mattress,safety belt, infus stand.

- Rail Block With Stoper
- Locking & Unlocking