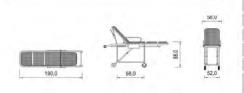

Ordinary Stretcher BAS - 201 - S, Konstruksi Stainless steel complete with mattress,safety belt, infus stand.

- Rail Block With Stoper
- Locking & Unlocking

Specification

Wooden Stretcher

Folding Stretcher BAS - 304 - FS

180,0

BAS - 307 - K

33,0

| -              |                                                                                            |
|----------------|--------------------------------------------------------------------------------------------|
| Construction : | Stainless Steel Hollow, Pipe, Iron As, Plate, Steel, PVC, Aluminium Cor. is a material     |
|                | qualified and selected. ( BAS - 302 - S )                                                  |
|                | Stainless Steel Pipe, Iron As, Plate, PVC, Aluminium Cor. is a material qualified and      |
|                | selected. (BAS - 201 - S & BAS - 304 - FS ), Playwood (BAS - 307 - K)                      |
| Base Plate :   | Made of plate Stainless Steel                                                              |
| Mattress:      | Mattrass foam semi latex covered with vinyl, 6cm thickness.                                |
| Finishing:     | Polished                                                                                   |
| Side Rail :    | Stainless Steel side rail with handle locks, can be fold and easy it's user                |
| I.V Stand :    | High-quality Stainless Steel material with 2 Infusion holder                               |
| Wheels         | RHJTW 4 "using 2 wheels plain and 2 wheel lock                                             |
| Max Load :     | 150 Kg                                                                                     |
| Weight:        | 35 Kg                                                                                      |
| Stand size :   | (L) 190 x (W) 58 x (H) 88 cm (BAS - 302 - S)                                               |
|                | (L) 190 x (W) 52 x (H) 36 cm (BAS - 201 - S)                                               |
|                | (L) 200 x (W) 60 x (H) 20 cm (BAS - 304 - FS)                                              |
|                | (L) 180 x (W) 41 x (H) 4 cm (BAS - 307 - K)                                                |
| Note:          | Back Raise, backrest tilt can be adjusted using the regulator is behind the backrest, cast |
|                | aluminum connection, the legs fitted with PVC to make it easier when the ambulance         |
|                | entrance.                                                                                  |
|                |                                                                                            |