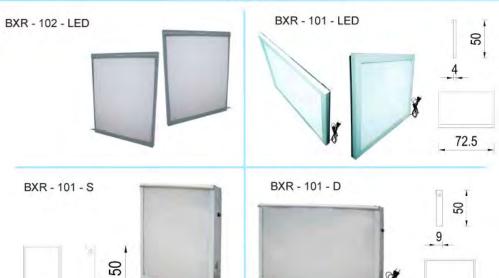

| Product Name                                             | Type        | Page |
|----------------------------------------------------------|-------------|------|
| VISUAL CHART / SNELEN CHART                              |             | 70   |
| Visual Chart light box / Snelen Chart                    | BSN-301     |      |
| Visual Chart Light Box / Snelen Chart ( Remote Control ) | BSN-302-R   |      |
| X-RAY                                                    |             | 70   |
| X-Ray Barrier(Tabir)                                     | BXR-301     |      |
| X-RAY VIEWER / LIGHT CASE                                |             | 71   |
| X-Ray Viewer Single                                      | BXR-101-S   |      |
| X-Ray Viewer Single Deluxe                               | BXR-101-SD  |      |
| X-Ray Viewer LED ( THIN )                                | BXR-102-LED |      |
| X-Ray Viewer Double                                      | BXR-101-D   |      |
| X-Ray Viewer LED ( THIN )                                | BXR-101-LED |      |
| STANDARD CASSETE                                         |             | 72   |
| Standard Cassete P/C ( Knock Down )                      | BXS-101-KD  |      |
|                                                          |             |      |