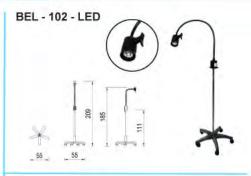

L  | ow, The examination table can be height adjustable and    |
|               | backrest sections can also be  | set by using the tilt actuator propulsion engines with    |
|               | a power 4000 - 6000 N.         | ( BET - 201- E )                                          |
| Position :    | Back Raise                     | ( BET - 401-SS,BET - 401-PS,BET - 102 - A)                |
| Accessories : | There are 3 small drawers an   | d 1 large (BET - 102 - A)                                 |
|               | Include Foot Step ( E          | ET - 401-SS,BET - 401-PS,BET - 102 - A, BET - 201- E)     |
|               | Small Drawer                   | (BET - 401-SS.BET - 401-PS)                               |

# Examine Lamp LED

# Foot Step P/C

# Specification



bip MED









| 40 | 25      | 25 25 |
|----|---------|-------|
| 8  | 8     3 | 40    |
|    | 50      |       |

| selected. (BFS-101) pipe, Playwood is a material qualified and selected. (BFS-201)  Material: Steel (BFS-101) Stainless Steel (BFS-201)  Base Plate: Made of Plywood covered with vinyl Finishing: Epoxy Powder Coating (BFS-101) Polished (BFS-201)  Max Load: 100 Kg size: (L) 50 x (W) 40 x (H) 35 cm  Accessories: Pedestal footing and plastic shoe ladder Note: the bottom of the foot there is a protective plastic shoes, footing pads are made of plywood coated with vinyl | Construction: | Hollow, Playwood is a m     | aterial qualified and |
|-----------------------------------------------------------------------------------------------------------------------------------------------------