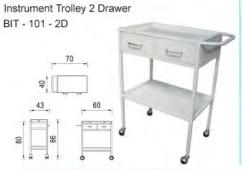

| Product Name                             | Type        | Page |
|------------------------------------------|-------------|------|
| STAND WASCOM / BOWL STAND                |             | 57   |
| Stand Wascom Single P/C                  | BSW-101-S   |      |
| Stand Wascom Single S/S                  | BSW-201-S   |      |
| Stand Wascom Single Deluxe S/S           | BSW-201-SD  |      |
| Stand Wascom Double P/C                  | BSW-101-D   |      |
| Stand Wascom Double S/S                  | BSW-201-D   |      |
| Stand Wascom Double Deluxe S/S           | BSW-201-DD  |      |
| DRESSING TROLLEY                         |             | 58   |
| Dressing Trolley P/C                     | BDT-101     |      |
| Dressing Trolley S/S                     | BDT-201     |      |
| EMERGENCY TROLLEY                        |             | 58   |
| Emergency Trolley P/C                    | BETR-101    |      |
| Emergency Trolley S/S                    | BETR-201    |      |
|                                          |             | n .  |
| FOOD TROLLEY                             |             | 59   |
| Dirty Food Trolley                       | BFT-208-DFT |      |
| USG Trolley Deluxe                       | BUT-101     |      |
| USG Trolley Deluxe                       | BUT-101-D   |      |
| Food Trolley 16 Rack (2 Door) S/S        | BFT-202     |      |
| Food Trolley 16 Rack (2 Door) S/S Warmer | BFT-202-16S |      |
| Food Trolley 24 Rack (2 Door) S/S        | BFT-203     | [    |
| Food Trolley 30 Rack (2 Door) S/S        | BFT-211-30T |      |
| Food Trolley 32 Rack (2 Door) S/S        | BFT-204-2F  |      |
| INSTRUMENT TROLLEY                       |             | 62   |
| Instrument Trolley P/C                   | BIT-102-R   |      |
| Instrument Trolley A/S                   | BIT-202     |      |
| Instrument Trolley (Pipa S/S)            | BIT-203     |      |
| Instrument Trolley 1 Drawer P/C          | BIT-102-1DR |      |
| Instrument Trolley 1 Drawer S/S          | BIT-202-1DR |      |
| Instrument Trolley 1 Drawer (Laci) P/C   | BIT-101-2DR |      |
| Instrument Trolley 2 Drawer S/S          | BIT-201-2DR |      |
| Instrument Glass Trolley P/C             | BIT-101-R   |      |
| Instrument Glass Trolley S/S             | BIT-201-R   |      |
|                                          |             |      |