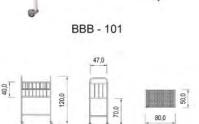

# Baby Box

#### Specification Steel Hollow, pipe, Plate is a material qualified and selected for (BBB-101) Construction: Stainless Steel Hollow , pipe, Plate is a material qualified and selected for (BBB -201) Mattress Mattrass foam semi latex covered with vinyl, 6cm thickness. Base Made of Playwood Epoxy powder Coating for (BBB-101) Finishing: Polished for (BBB -201) Steel side rail with handle locks, can be fold and easy its user for (BBB-101) Side Rail: Stainless Steel side rail with handle locks, can be fold and easy its user for (BBB-201) Panel Head & Feet Steel for (BBB-201) Stainless Steel for (BBB-201) Wheels: Castor 2" Max Load: 50 Kg (L) 80 x (W) 50 x (H) 120 cm Size: Note: On the side rails are 1 piece side access door with a lock so that when the baby is in a safe box.