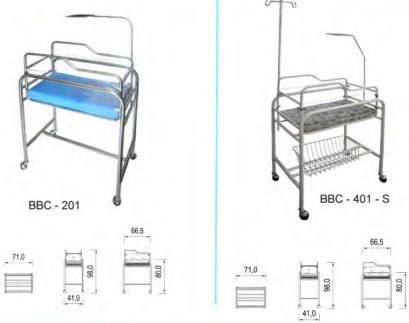

# Baby Cot

| Construction:       | Steel Hollow, pipe, Plate is a material qualified and selected for (BBC - 401- S)            |
|---------------------|----------------------------------------------------------------------------------------------|
|                     | Stainless Steel Hollow , pipe, Plate is a material qualified and selected for (BBC - 201)    |
| Mattress:           | Mattrass foam semi latex covered with vinyl, 6cm thickness.                                  |
| Base:               | Made of Playwood                                                                             |
| Finishing:          | Epoxy Powder Coating for (BBC - 401- S)                                                      |
|                     | Polished for (BBC - 201)                                                                     |
| Side Rail:          | Steel side rail with handle locks, can be fold and easy its user for (BBC - 401- S)          |
|                     | Stainless Steel side rail with handle locks, can be fold and easy its user for (BBC - 201)   |
| Panel Head & Feet : | Steel for BBC - 401- S                                                                       |
|                     | Stainless Steel for BBC - 201                                                                |
| Wheels:             | Castor 2 "                                                                                   |
| Max Load:           | 50 Kg                                                                                        |
| Size:               | (L) 80 x (W) 50 x (H) 120 cm                                                                 |
| Note:               | On the side rails are 1 piece side access door with a lock so that when the baby is in a saf |
|                     | box.                                                                                         |
| Accessories :       | Infus Stand & Basket for (BBC - 401- S)                                                      |