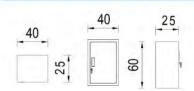

| Construction: | Steel Hollow, Iron As, Plate, Plastic ABS is a material qualified. |                       |                                |
|---------------|--------------------------------------------------------------------|-----------------------|--------------------------------|
| Top Cabinet : | Made of plywood and coated in va                                   | arnish melaminto      | (BSC - 101 / BSC - 102 - FT)   |
|               | Made of plywood and melaminto                                      |                       | ( BSC - 104 / BSC - 105 - TO   |
|               | Made of Plastic ABS                                                |                       | (BSC-101-A)                    |
| Finishing:    | Epoxy Powder Coating & Varnis                                      |                       |                                |
| Wheels:       | 2" Castor, two wheels wearing loc                                  | kdown.                |                                |
| Max Load :    | 50 Kg                                                              |                       |                                |
| size:         | (L) 48 x (W) 46.5 x (H) 81 cm                                      | (BSC - 101 - A)       |                                |
|               | (L) 45 x (W) 40 x (H) 90 cm                                        | (BSC - 101)           |                                |
|               | (L) 45 x (W) 40 x (H) 95 cm                                        | (BSC - 102 - FT       | )                              |
|               | (L) 45 x (W) 40 x (H) 90 cm                                        | (BSC - 104)           |                                |
|               | (L) 45 x (W) 40 x (H) 95 cm                                        | ( BSC - 105 - TO      | )                              |
| Accessories:  | Hanger, Drawer & Food Tray                                         |                       |                                |
| Note:         | there is 1 piece of drawers, cabine                                | ets and 1 lower stora | age space, bed side there are, |
|               | hanger towel that can be set                                       |                       |                                |
|               |                                                                    |                       |                                |
|               |                                                                    |                       |                                |