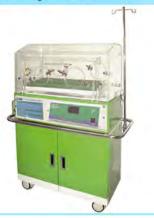

| Product Name                           | Туре            | Page |
|----------------------------------------|-----------------|------|
| INCUBATOR                              |                 | 42   |
| Incubator Digital Servo + Skin Control | BICB-402-SSCS   |      |
| Incubator Digital Control              | BICB -401- DCS  |      |
| Incubator Digital Transport            | BICB-104-TR     |      |
|                                        |                 |      |
| INFANT WARMER                          |                 | 44   |
| Infant Warmer + Skin Control Servo     | BIW-302         |      |
| Infant Warmer Standard                 | BIW - 401 - S   |      |
|                                        |                 |      |
| INFUSION STAND                         |                 | 45   |
| Infusion Stand 3 Wheel P/C             | BIS-101-3W      |      |
| Infusion Stand 3 Wheel S/S             | BIS-201-3W      |      |
| Infusion Stand 4 Wheel P/C             | BIS-101-4W      |      |
| Infusion Stand 4 Wheel S/S             | BIS-201-4W      |      |
| Infusion Stand 5 Wheel P/C             | BIS - 401 - 5WS |      |
| Infusion Stand 5 Wheel S/S             | BIS-201-5W      |      |
| Infusion Stand 5 Wheel S/S             | BIS-101-5WP     |      |
|                                        |                 |      |
| INSTRUMENT CABINET                     |                 | 47   |
| Instrument Cabinet 1 Pintu P/C         | BIC-101-1P      |      |
| Instrument Cabinet 1 Pintu S/S         | BIC-201-1P      |      |
| Instrument Cabinet 2 Pintu P/C         | BIC-103-2P      |      |
| Instrument Cabinet 2 Pintu S/S         | BIC-203-2P      |      |
|                                        |                 |      |
| LEMARI ASAM                            |                 | 48   |
| Lemari Asam (HPL)                      | BLA-101         |      |
| Laminar Air Flow                       | BLA-101-LAM     |      |
| Laminar Air Flow                       | BLA-101-LAM     |      |
|                                        |                 |      |
| LEMARI NARKOTIKA                       |                 |      |
| Lemari Narkotika (S) Uk. 20x20x40      | BIC-104-N       |      |
| Lemari Narkotika (M) Uk. 25x40x60      | BIC-105-N       |      |
| Lemari Narkotika (L) Uk. 50x60x90      | BIC-106-N       |      |
|                                        |                 |      |