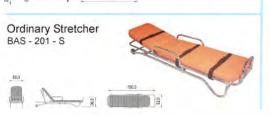

Ordinary Stretcher BAS - 201 - S, Konstruksi Stainless steel complete with mattress,safety belt, infus stand.

- Rail Block With Stoper
- Locking & Unlocking