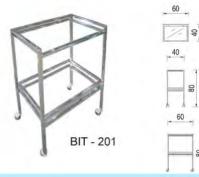

| Product Name                             | Type        | Page |
|------------------------------------------|-------------|------|
| STAND WASCOM / BOWL STAND                |             | 57   |
| Stand Wascom Single P/C                  | BSW-101-S   |      |
| Stand Wascom Single S/S                  | BSW-201-S   |      |
| Stand Wascom Single Deluxe S/S           | BSW-201-SD  |      |
| Stand Wascom Double P/C                  | BSW-101-D   |      |
| Stand Wascom Double S/S                  | BSW-201-D   |      |
| Stand Wascom Double Deluxe S/S           | BSW-201-DD  |      |
| DRESSING TROLLEY                         |             | 58   |
| Dressing Trolley P/C                     | BDT-101     |      |
| Dressing Trolley S/S                     | BDT-201     |      |
| EMERGENCY TROLLEY                        |             | 58   |
| Emergency Trolley P/C                    | BETR-101    |      |
| Emergency Trolley S/S                    | BETR-201    |      |
|                                          |             | n .  |
| FOOD TROLLEY                             |             | 59   |
| Dirty Food Trolley                       | BFT-208-DFT |      |
| USG Trolley Deluxe                       | BUT-101     |      |
| USG Trolley Deluxe                       | BUT-101-D   |      |
| Food Trolley 16 Rack (2 Door) S/S        | BFT-202     |      |
| Food Trolley 16 Rack (2 Door) S/S Warmer | BFT-202-16S |      |
| Food Trolley 24 Rack (2 Door) S/S        | BFT-203     | [    |
| Food Trolley 30 Rack (2 Door) S/S        | BFT-211-30T |      |
| Food Trolley 32 Rack (2 Door) S/S        | BFT-204-2F  |      |
| INSTRUMENT TROLLEY                       |             | 62   |
| Instrument Trolley P/C                   | BIT-102-R   |      |
| Instrument Trolley A/S                   | BIT-202     |      |
| Instrument Trolley (Pipa S/S)            | BIT-203     |      |
| Instrument Trolley 1 Drawer P/C          | BIT-102-1DR |      |
| Instrument Trolley 1 Drawer S/S          | BIT-202-1DR |      |
| Instrument Trolley 1 Drawer (Laci) P/C   | BIT-101-2DR |      |
| Instrument Trolley 2 Drawer S/S          | BIT-201-2DR |      |
| Instrument Glass Trolley P/C             | BIT-101-R   |      |
| Instrument Glass Trolley S/S             | BIT-201-R   |      |
|                                          |             |      |