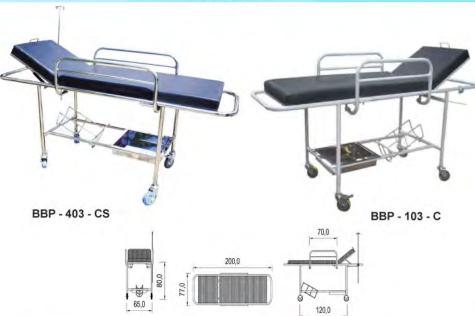

# Brangcart

# Specification

| Construction: | Hollow, pipe, Iron Bar, Plate is a material qualified and selected for |                                                                 |  |
|---------------|------------------------------------------------------------------------|-----------------------------------------------------------------|--|
| Material:     | Stainless Steel                                                        | ( BBP - 403 - CS )                                              |  |
|               | Steel                                                                  | ( BBP - 103 - C )                                               |  |
| Mattress:     | Mattrass super foam cov                                                | ered with vinyl, 8cm thickness.                                 |  |
| Base :        | made of Playwood                                                       |                                                                 |  |
| Finishing:    | Polished for                                                           | (BBP - 403 - CS)                                                |  |
|               | Epoxy Powder Coating                                                   | ( BBP - 103 - C )                                               |  |
| Side Rail:    | Stainless Steel side rail with locks for BBP - 403 - CS                |                                                                 |  |
|               | Steel side rail with locks                                             | for BBP - 103 - C                                               |  |
| I.V Stand :   | High-quality Stainless Ste                                             | eel material with 2 Infusion holder                             |  |
| Wheels:       | RHJTW 4 "using 2 wheel                                                 | Is plain and 2 wheel lock ( BBP - 103 - C )                     |  |
|               | RHJTW 5 "using 2 whee                                                  | Is plain and 2 wheel lock (BBP - 403 - CS)                      |  |
| Position:     | Back Raise with manual                                                 | adjuster ( BBP - 103 - C )                                      |  |
|               | Back Raise with Gasprin                                                | g adjuster (BBP - 403 - CS)                                     |  |
| Max Load:     | 150 Kg                                                                 |                                                                 |  |
| Size:         | (L) 200 x (W) 77 x (H) 80                                              | ) cm                                                            |  |
| Note:         | section side rail can be for                                           | olded or lowered with the manual system and the tilt adjustable |  |
|               | backrest section with back                                             | ckraise adjuster.                                               |  |