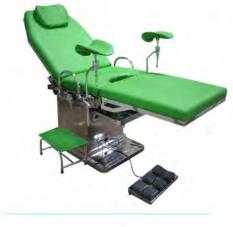

# **Examination Table**

| Construction: | Stainless Steel Hollow pipe, p | pe, iron bar ,Plate is a material qualified and selected. |
|---------------|--------------------------------|-----------------------------------------------------------|
| Material :    | Stainless Steel                | ( BET - 401-SS & BET - 201- E )                           |
|               | Steel                          | ( BET - 401-PS & BET - 102 - A )                          |
| Finishing:    | Polished                       | ( BET - 401-SS & BET - 201- E )                           |
|               | Epoxy Powder Coating           | ( BET - 401-PS & BET - 102 - A )                          |
| Mattress :    | Mattrass Super foam covered    | with vinyl, 8cm thickness.                                |
| Base Plate :  | made of Playwood               |                                                           |
| Footwear:     | Made from a rubber mold        |                                                           |
| Movers :      | Actuator Motor                 | ( BET - 201- E )                                          |
|               | Manual Adjuster                | ( BET - 401-SS,BET - 401-PS,BET - 102 - A                 |
| Max Load :    | 150 Kg                         |                                                           |
| Size :        | (L) 190 x (W) 65 x (H) 80 cm   | ( BET - 401-SS,BET - 401-PS,BET - 102 - A                 |
|               | (L) 200 x (W) 65 x (H) 55 - 87 | cm (BET - 201- E)                                         |
| Note:         | Position Back Raise, High & L  | ow, The examination table can be height adjustable and    |
|               | backrest sections can also be  | set by using the tilt actuator propulsion engines with    |
|               | a power 4000 - 6000 N.         | ( BET - 201- E )                                          |
| Position :    | Back Raise                     | ( BET - 401-SS,BET - 401-PS,BET - 102 - A)                |
| Accessories : | There are 3 small drawers an   | d 1 large (BET - 102 - A)                                 |
|               | Include Foot Step ( E          | ET - 401-SS,BET - 401-PS,BET - 102 - A, BET - 201- E)     |
|               | Small Drawer                   | (BET - 401-SS.BET - 401-PS)                               |