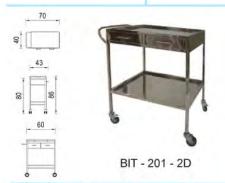

| Product Name                             | Type        | Page |
|------------------------------------------|-------------|------|
| STAND WASCOM / BOWL STAND                |             | 57   |
| Stand Wascom Single P/C                  | BSW-101-S   |      |
| Stand Wascom Single S/S                  | BSW-201-S   |      |
| Stand Wascom Single Deluxe S/S           | BSW-201-SD  |      |
| Stand Wascom Double P/C                  | BSW-101-D   |      |
| Stand Wascom Double S/S                  | BSW-201-D   |      |
| Stand Wascom Double Deluxe S/S           | BSW-201-DD  |      |
| DRESSING TROLLEY                         |             | 58   |
| Dressing Trolley P/C                     | BDT-101     |      |
| Dressing Trolley S/S                     | BDT-201     |      |
| EMERGENCY TROLLEY                        |             | 58   |
| Emergency Trolley P/C                    | BETR-101    |      |
| Emergency Trolley S/S                    | BETR-201    |      |
|                                          |             | n .  |
| FOOD TROLLEY                             |             | 59   |
| Dirty Food Trolley                       | BFT-208-DFT |      |
| USG Trolley Deluxe                       | BUT-101     |      |
| USG Trolley Deluxe                       | BUT-101-D   |      |
| Food Trolley 16 Rack (2 Door) S/S        | BFT-202     |      |
| Food Trolley 16 Rack (2 Door) S/S Warmer | BFT-202-16S |      |
| Food Trolley 24 Rack (2 Door) S/S        | BFT-203     | [    |
| Food Trolley 30 Rack (2 Door) S/S        | BFT-211-30T |      |
| Food Trolley 32 Rack (2 Door) S/S        | BFT-204-2F  |      |
| INSTRUMENT TROLLEY                       |             | 62   |
| Instrument Trolley P/C                   | BIT-102-R   |      |
| Instrument Trolley A/S                   | BIT-202     |      |
| Instrument Trolley (Pipa S/S)            | BIT-203     |      |
| Instrument Trolley 1 Drawer P/C          | BIT-102-1DR |      |
| Instrument Trolley 1 Drawer S/S          | BIT-202-1DR |      |
| Instrument Trolley 1 Drawer (Laci) P/C   | BIT-101-2DR |      |
| Instrument Trolley 2 Drawer S/S          | BIT-201-2DR |      |
| Instrument Glass Trolley P/C             | BIT-101-R   |      |
| Instrument Glass Trolley S/S             | BIT-201-R   |      |
|                                          |             |      |