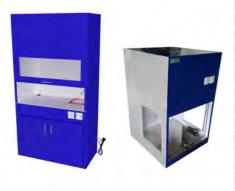

# **Biological Safety Cabinet**

BSF - 101 - C

#### Construction: Steel Hollow, Plate, Stainless Steel Hollow, Pipe, Iron As, Acrylic is a material qualified Box Lamp: Made of Steel Plate Pole in: Made of Stainless Steel Hollow Outer pole: Made of Steel Hollow Finishing: Epoxy Powder Coating Wheels: 3" Wheel RHJTW, two wheels with locking Weight: 18 Kg size: (L) 70 x (W) 60 x (H) 120 - 180 cm Accessories: Timer, Switch on / off, Ballast Electric, TL Blue Philip. Lamp: 20 Watt 1 Lamp Power Consumtion: 80 Watt, 4 x 20 watt (BPT-301-4L) 100 Watt, 5 x 20 Watt (BPT-301-5L) Power Supply: AC 220 Volt, 50/60 Hz Note: On the part of the pole there is a retaining spring. in any moving parts fitted lock.

| Construction:      | Steel Hollow , Stainless Steel Plate, Steel Plate, Acrylic, is a material qualified and selected. |                      |                                               |
|--------------------|---------------------------------------------------------------------------------------------------|----------------------|-----------------------------------------------|
| Base :             | Stainless Ste                                                                                     | el Plate 304 t:1mm   |                                               |
| Finishing:         | Epoxy Powde                                                                                       | er Coating & Polishe | ed (BSF - 101 - C)                            |
|                    | Epoxy Powde                                                                                       | er Coating           | ( BSF - 101 )                                 |
| Door :             | slide up and                                                                                      | comes with transpa   | rent acrylic                                  |
| Handle :           | Aluminium                                                                                         |                      |                                               |
| Max Load :         | 50 Kg                                                                                             |                      |                                               |
| size:              | (L) 136 x (W)                                                                                     | 80 x (H) 155 cm      | ( BSF - 101 - C )                             |
|                    | (L) 62 x (W) 5                                                                                    | 52 x (H) 140 cm      | ( BSF - 101 )                                 |
| Accessories :      | Door locks ar                                                                                     | nd handles, blower,  | U.V lamp, Lighting                            |
| Power Consumtion : | 450 Watt                                                                                          | (BSF - 101 - 0       | C)                                            |
|                    | 24 Watt                                                                                           | (BSF - 101)          |                                               |
| Input Voltage :    | 220 Volt, 50/60 Hz                                                                                |                      |                                               |
| Hepa Filter        | Double Hepa Filter 0.3 um for ( BSF - 101 - C )                                                   |                      |                                               |
| Note:              | The exterior is made of steel plate with epoxy powder coating finishing,                          |                      |                                               |
|                    | and for the in                                                                                    | terior are made of s | stainless teel plate with polished finishing. |