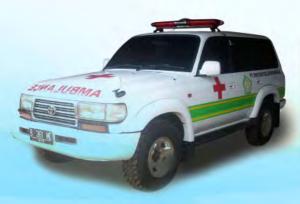

# Ambulance & special vehicle

Kami telah berusaha keras dengan yang terbaik dan paling dapat diandalkan untuk menyediakan ambulan dalam industri demi kepuasan pelanggan kami.

Pelanggan kami selalu memiliki harapan yang tinggi dan mengharapkan kita untuk bekerja ekstra dalam proses manufaktur dan itulah yang kita lakukan.

Kami juga membangun banyak kendaraan tujuan khusus, di mana pun Anda akan beroperasi, kami akan memastikan bahwa itu dibangun tepat dan sesuai kebutuhan anda.

#### Spesifikasi Ambulance type Deluxe

- Lampu rotary light bar oval LTF 2000
- Sirene multi suara lengkap dengan mic
   Tempat duduk perawat dilengkapi dengan box peralatan
- Landasan tandu dilengkapi dengan scoop stretcher

- Tabung pemadam kebakaran kapasitas 1 kg
   Lampu sorot belakang model spot light
   2 buah lampu operasimodel geser
   Modifikasi lantai dari plywood dilapisi
- dengan vinil anti bakteri

  Logo dan tulisan (cutting stiker/digital printing)

  Kaca film 60%-80%

- Lemari peralatan dengan finishing lapis akrilik
   Gantungan infuse model geser terbuat dari
- bahan stainless steel
- Bamper belakang mobil dilapis plat stainless steel
- Extra DC
- Central Oxigen BSS system, AM-3001
   2 buah tabung oxigen 1m3
- 2 Tabung reglator standar
- 1 set selang oxigen tekanan tinggi dengan sistem press
- 1 set pengatur oxigen dengan kran on/off
  1 buah keluaran dinding dengan tulisan
- "OXIGEN"
- 1 set flowmeter dan humidifier
- 1 buah nasal cannula
- 1 buah masker oxigen