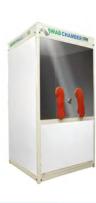

Disinfectant Chamber

BDC - 102 - DC

Swap Chamber

BDC - 103- SC

| RODUCT SPESIF     | ICATION                                       |
|-------------------|-----------------------------------------------|
| Construction      | Steel hollow                                  |
| Material          | Acrylic 3 mm, steel hollow 30x30              |
|                   | plywood, & transparent curtain                |
| Dimension         | 110 (L) x 110 (W) x 240 cm (H)                |
| Tank Capacity     | 50 L - in (reception), 10 L - out (disposal)  |
| Power Consumption | 70 Watt                                       |
| Note              | Automatic sensor, light wirh TL, exhaust fan, |
|                   | noozle spray, & castor 4*                     |
| RODUCT SPESIF     | ICATION                                       |
| Wall Frame        | Steel hollow 30x30 mm                         |
| Material          | Acrylic 5 mm transparent,                     |
|                   | Shark board 10 mm (PVC food grade)            |
| Dimension         | 120 (L) x 120 (W) x 220 cm (H)                |
| Power Consumption | 70 Watt                                       |
| Note              | Speaker sound 2 way, light with TL,           |
|                   | Prefilter , PVC gloves and CCTV               |