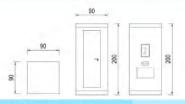

Disinfectant Chamber

BDC - 102 - DC

Swap Chamber

BDC - 103- SC

| RODUCT SPESIF     | ICATION                                       |
|-------------------|-----------------------------------------------|
| Construction      | Steel hollow                                  |
| Material          | Acrylic 3 mm, steel hollow 30x30              |
|                   | plywood, & transparent curtain                |
| Dimension         | 110 (L) x 110 (W) x 240 cm (H)                |
| Tank Capacity     | 50 L - in (reception), 10 L - out (disposal)  |
| Power Consumption | 70 Watt                                       |
| Note              | Automatic sensor, light wirh TL, exhaust fan, |
|                   | noozle spray, & castor 4*                     |
| RODUCT SPESIF     | ICATION                                       |
| Wall Frame        | Steel hollow 30x30 mm                         |
| Material          | Acrylic 5 mm transparent,                     |
|                   | Shark board 10 mm (PVC food grade)            |
| Dimension         | 120 (L) x 120 (W) x 220 cm (H)                |
| Power Consumption | 70 Watt                                       |
| Note              | Speaker sound 2 way, light with TL,           |
|                   | Prefilter , PVC gloves and CCTV               |