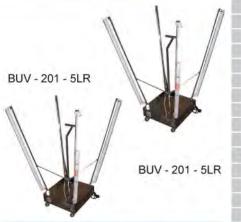

| Product Name                                  | Туре            | Page |
|-----------------------------------------------|-----------------|------|
| LAPAROSCOPY TROLLEY                           |                 |      |
| Laparascopy Trolley                           | BAT-103-L       |      |
| CLOTHES TROLLEY                               |                 | 64   |
| Laundry Cart + Linen P/C                      | BCT-201         | 0-1  |
| Laundry Cart + Linen S/S                      | BCT-202-C       |      |
| Laundry Trolley S/S                           | BLT-210 -T      |      |
| Linen Trolley P/C                             | BLNT-101        |      |
| Linen Trolley S/S                             | BLNT-201        |      |
|                                               |                 |      |
|                                               |                 |      |
| MEDICINE TROLLEY                              |                 | 66   |
| Medicine Trolley 24 Rak P/C ( Acrylic )       | BMT-101-24R     |      |
| Medicine Trolley 24 Rak S/S (Acrylic)         | BMT-201-24R     |      |
| Medicine Trolley 24 Rak P/C ( Plastik )       | BMT-103-24PL    |      |
| Medicine Trolley 26 Rak S/S (Stainless Steel) | BMT-201-26R     |      |
| Medicine Trolley 30 Rak S/S (Acrylic)         | BMT-202-30R     |      |
| Medicine Trolley 36 Rak P/C ( Plastik )       | BMT-103-36PL    |      |
| Medicine Trolley 36 Rak P/C (Acrylic)         | BMT-101-36R     |      |
| OXYGEN TROLLEY                                |                 | 68   |
| Oxygen Trolley 1 m³ P/C                       | BOXT-101-CMP    |      |
| Oxygen Trolley 1.5 m³ P/C                     | BOXT-101-1.5    |      |
| Oxygen Trolley 6 m3 S/S                       | BOXT-201-6      |      |
| Oxygen Trolley 6 m³ P/C                       | BOXT-101-6      |      |
|                                               |                 |      |
| U.V MOBILE STERILISATOR                       |                 | 69   |
| U.V Mobile Sterilizer 4 Lamp                  | BUV-201-4L      |      |
| U.V Mobile Sterilizer 4 Lamp Remot            | BUV-201-4LR     |      |
| U.V Mobile Sterilizer 5 lamp                  | BUV - 401 - 5LS |      |
| U.V Mobile Sterilizer 5 lamp Remot            | BUV-201-5LR     |      |
| U.V Safety Cabinet                            | BUV-202-SC      |      |