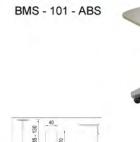

| Product Name                              | Type            | Page |
|-------------------------------------------|-----------------|------|
| MAYO STAND / OVER BED TABLE               |                 | 49   |
| Mayo Stand S/S                            | BMS-201         |      |
| Over Bed Table P/C                        | BMS-101         |      |
| Over Bed Table Deluxe With Gas Spring P/C | BMS-102-GS      |      |
| Mayo Stand S/S                            | BMS-20-KD       |      |
| Over Bed Table P/C                        | BMS-202         |      |
|                                           |                 |      |
| MEDICINE CABINET                          |                 | 50   |
| Medicine Cabinet 1 Pintu P/C Side Glass   | BMC-101-1P      |      |
| Medicine Cabinet 1 Pintu S/S              | BMC-201-1P      |      |
| Medicine Cabinet 2 Pintu P/C              | BMC-103-2P      |      |
| Medicine Cabinet 2 Pintu S/S              | BMC-203-2P      |      |
|                                           |                 |      |
| MORTUARY REFRIGATOR                       |                 | 51   |
| Mortuary Refrigator 2 pintu               | BMO-203-2P R    |      |
| MORTUARY CARRIAGE                         |                 | 51   |
| Mortuary Table S/S ( Pemandian Jenazah )  | BMO-201-T R     |      |
| Mortuary Carriage S/S                     | BMO-202-R       |      |
|                                           |                 |      |
| OPERATING TABLE                           |                 | 52   |
| Operating Table                           | BOT- 409 - 1ACS |      |
| Operating Table                           | BOT-210-1AC/DC  |      |
|                                           |                 |      |
| RADIOLOGY TABLE / MEJA X - RAY            |                 | 53   |
| Radiology Table P/C                       | BRT - 401 - S   |      |
| SCRUB STATION                             |                 | 54   |
| Scrub Station 1 Person (Automatic Sensor) | BSR-401-R       |      |
| Scrub Station 2 Person (Automatic Sensor) | BSR-402-2PR     |      |
| Scrub Station 3 Person (Automatic Sensor) | BSR-202-3R      |      |
| Scrub Station 1 Person (Manual)           | BSR-401-1PS     |      |
| Scrub Station 2 Person (Manual)           | BSR-402-2PS     |      |
| Scrub Station 3 Person (Manual)           | BSR-202-3PS     |      |
| SOUND CHAMBER                             |                 | 56   |
| Sound Proof Chamber Audiometr (Melamic)   | BSA-401-M       |      |
| Sound Proof Chamber Audiometr (HPL)       | BSA-401-T       |      |
| (iii e)                                   | 255, ,          |      |