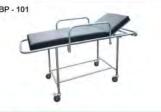

# Brangcart

| Construction: | Hollow, pipe, Iron Bar, Plate is a material quali                                         | fied and selected for           |
|---------------|-------------------------------------------------------------------------------------------|---------------------------------|
| Material :    | Stainless Steel                                                                           | (BBP - 401 - S & BBP - 202 - S) |
|               | Steel                                                                                     | (BBP - 101 & BBP - 102 - S)     |
| Mattress:     | Mattrass Super foam covered with vinyl, 8cm                                               | thickness.                      |
| Base:         | made of Playwood                                                                          |                                 |
| Finishing:    | Polished for                                                                              | (BBP - 401 - S & BBP - 202 - S) |
|               | Epoxy Powder Coating                                                                      | (BBP - 101 & BBP - 102 - S)     |
| Side Rail :   | Stainless Steel side rail with locks for                                                  | (BBP - 401 - S & BBP - 202 - S) |
|               | Steel side rail with locks for                                                            | (BBP - 101 & BBP - 102 - S)     |
| I.V Stand :   | High-quality Stainless Steel material with 2 In                                           | fusion holder                   |
| Wheels:       | RHJTW 4 "using 2 wheels plain and 2 wheel                                                 | lock                            |
| Max Load :    | 150 Kg                                                                                    |                                 |
| Size:         | (L) 200 x (W) 77 x (H) 80 cm                                                              |                                 |
| Note:         | section side rail can be folded or lowered with the manual system and the tilt adjustab   |                                 |
|               | backrest section with backraise adjuster.                                                 |                                 |
| Other Excess: | brangcart This can also be enabled for the stretcher, brangcart body parts and a separate |                                 |
|               | pedestal for                                                                              | (BBP-102-S&BBP-202-S)           |
| Accessories : | Basket for                                                                                | (BBP - 401 - S)                 |