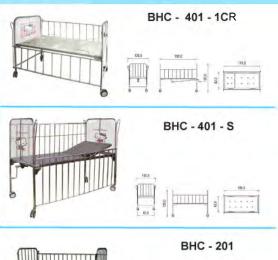

| Product Name                                              | Type           | Page |
|-----------------------------------------------------------|----------------|------|
| EXAMINE LAMP / STAND LAMP                                 |                | 31   |
| Examine Lamp Halogen                                      | BEL-102-H      |      |
| Examine Lamp LED                                          | BEL-102-LED    |      |
| Examine Lamp LED                                          | BEL-104-LD     |      |
| FOOT STEP                                                 |                | 32   |
| Foot Step P/C                                             | BFS-101        |      |
| Foot Step S/S                                             | BFS-201        |      |
| GYNAECOLOG                                                |                | 33   |
| Gynaecolog Chair P/C                                      | BGY - 401 - PS |      |
| Gynaecolog Chair S/S                                      | BGY -401 - SS  |      |
| Gynaecolog Chair With Crank P.C                           | BGY -40 - CCS  |      |
| Gynaecolog Chair With Crank S/S                           | BGY-201-CC     |      |
| Gynaecolog Examination Table P/C + Foot Step              | BGT-101        |      |
| Gynaecolog Examination Table S/S + Foot Step              | BGT - 401 - S  |      |
| Gynaecolog Examination Table With Crank P/C + Foot Step   | BGT-101-TC     |      |
| Gynaecolog Examination Table With Crank S/S               | BGT-201-TC     | ed.  |
| Gynaecolog Chair Electric                                 | BGY-402-CES    |      |
| Gynaecolog Chair BKKBN / Obgyn Bed                        | BGT-202-BK     | -)   |
| HOSPITAL BED                                              |                | 35   |
| Children Hospital Bed P/C                                 | BHC - 401-S    |      |
| Children Hospital Bed S/S                                 | BHC-201        |      |
| Children Hospital Bed 1 Crank P/C                         | BHC-101-1C     |      |
| Children Hospital Bed 1 Crank S/S                         | BHC - 401- 1CR |      |
| Hospital Bed 1 Crank ( ABS + Side Rail Alumunium )        | BHB-403-1ABSS  |      |
| Hospital Bed 1 Crank Deluxe ( ABS Panel + Electric )      | BHB-101-1E     |      |
| Hospital Bed 2 Crank ( ABS + Side Rail Alumunium )        | BHB-404-2ABSS  |      |
| Hospital Bed 2 Crank Elektrik (ABS + Side Rail Alumunium) | BHB-104-2E     |      |
| Hospital Bed 2 Crank Hi-Lo                                | BHB-118-HL     |      |
| Hospital Bed 3 Crank ( ABS + Side Rail Alumunium )        | BHB-405-3ABSS  | -    |
| Hospital Bed Elektrik                                     | BHB - 408 - ES |      |
| Hospital Verlos Bed P.C + Foot Step                       | BVB-101        |      |
| Hospital Verlos Bed S/S + Foot Step                       | BVB - 401 - S  |      |
| ICU Bed                                                   | BIB-101-R      |      |
| CU Bed                                                    | BIB-101-E      |      |
| Hospital Multifunction Gynaecolog Bed                     | BBM - 101 - O  |      |