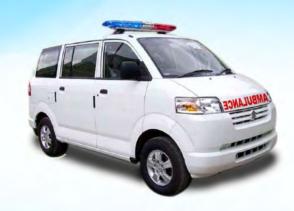

#### Spesifikasi Ambulance Type Standard

- \* Rotary Flash Light Bar Oval
- \* Sirene Multi suara lengkap dengan Mic
- \* Tempat duduk perawat dilengkapi dengan Box peralatan
- \* Tempat Duduk Perawat / Dokter
- \* Landasan Stretcher dilengkapi dengan tempat Scoop Stretcher
- \* Tabung pemadam kebakaran kapasitas 0.5 - 1 Kg
- \* Lampu sorot belakang model Spot Light
- \* 2 (dua) buah lampu Operasi model digeser Halogen
- \* Modifikasi lantai dari Plywood dilapisi Vinyl Koin
- \* Logo dan tulisan Ambulance Standard dari bahan 3M
- \* Kaca Film 60% 80%
- \* Lemari Peralatan dengan Finishing Duco
- \* Gantungan Infuse model geser terbuat dari bahan stainless Steel
- \* Bamper belakang mobil dilapisi Plat Stainless Steel
- \* Extra DC Outlets
- \* Oxygen System
- 1 buah tabung Oxygen 1 m3
- 1 buah Regulator Standard
- 1 buah Nassal Cannula
- 1 buah Masker Oxygen