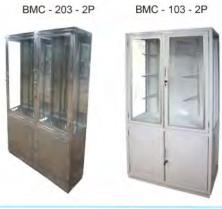

| Product Name                           | Туре            | Page |
|----------------------------------------|-----------------|------|
| INCUBATOR                              |                 | 42   |
| Incubator Digital Servo + Skin Control | BICB-402-SSCS   |      |
| Incubator Digital Control              | BICB -401- DCS  |      |
| Incubator Digital Transport            | BICB-104-TR     |      |
|                                        |                 |      |
| INFANT WARMER                          |                 | 44   |
| Infant Warmer + Skin Control Servo     | BIW-302         |      |
| Infant Warmer Standard                 | BIW - 401 - S   |      |
|                                        |                 |      |
| INFUSION STAND                         |                 | 45   |
| Infusion Stand 3 Wheel P/C             | BIS-101-3W      |      |
| Infusion Stand 3 Wheel S/S             | BIS-201-3W      |      |
| Infusion Stand 4 Wheel P/C             | BIS-101-4W      |      |
| Infusion Stand 4 Wheel S/S             | BIS-201-4W      |      |
| Infusion Stand 5 Wheel P/C             | BIS - 401 - 5WS |      |
| Infusion Stand 5 Wheel S/S             | BIS-201-5W      |      |
| Infusion Stand 5 Wheel S/S             | BIS-101-5WP     |      |
|                                        |                 |      |
| INSTRUMENT CABINET                     |                 | 47   |
| Instrument Cabinet 1 Pintu P/C         | BIC-101-1P      |      |
| Instrument Cabinet 1 Pintu S/S         | BIC-201-1P      |      |
| Instrument Cabinet 2 Pintu P/C         | BIC-103-2P      |      |
| Instrument Cabinet 2 Pintu S/S         | BIC-203-2P      |      |
|                                        |                 |      |
| LEMARI ASAM                            |                 | 48   |
| Lemari Asam (HPL)                      | BLA-101         |      |
| Laminar Air Flow                       | BLA-101-LAM     |      |
| Laminar Air Flow                       | BLA-101-LAM     |      |
|                                        |                 |      |
| LEMARI NARKOTIKA                       |                 |      |
| Lemari Narkotika (S) Uk. 20x20x40      | BIC-104-N       |      |
| Lemari Narkotika (M) Uk. 25x40x60      | BIC-105-N       |      |
| Lemari Narkotika (L) Uk. 50x60x90      | BIC-106-N       |      |
|                                        |                 |      |