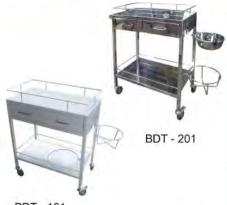

| Product Name                             | Type        | Page |
|------------------------------------------|-------------|------|
| STAND WASCOM / BOWL STAND                |             | 57   |
| Stand Wascom Single P/C                  | BSW-101-S   |      |
| Stand Wascom Single S/S                  | BSW-201-S   |      |
| Stand Wascom Single Deluxe S/S           | BSW-201-SD  |      |
| Stand Wascom Double P/C                  | BSW-101-D   |      |
| Stand Wascom Double S/S                  | BSW-201-D   |      |
| Stand Wascom Double Deluxe S/S           | BSW-201-DD  |      |
| DRESSING TROLLEY                         |             | 58   |
| Dressing Trolley P/C                     | BDT-101     |      |
| Dressing Trolley S/S                     | BDT-201     |      |
| EMERGENCY TROLLEY                        |             | 58   |
| Emergency Trolley P/C                    | BETR-101    |      |
| Emergency Trolley S/S                    | BETR-201    |      |
|                                          |             | n .  |
| FOOD TROLLEY                             |             | 59   |
| Dirty Food Trolley                       | BFT-208-DFT |      |
| USG Trolley Deluxe                       | BUT-101     |      |
| USG Trolley Deluxe                       | BUT-101-D   |      |
| Food Trolley 16 Rack (2 Door) S/S        | BFT-202     |      |
| Food Trolley 16 Rack (2 Door) S/S Warmer | BFT-202-16S |      |
| Food Trolley 24 Rack (2 Door) S/S        | BFT-203     | [    |
| Food Trolley 30 Rack (2 Door) S/S        | BFT-211-30T |      |
| Food Trolley 32 Rack (2 Door) S/S        | BFT-204-2F  |      |
| INSTRUMENT TROLLEY                       |             | 62   |
| Instrument Trolley P/C                   | BIT-102-R   |      |
| Instrument Trolley A/S                   | BIT-202     |      |
| Instrument Trolley (Pipa S/S)            | BIT-203     |      |
| Instrument Trolley 1 Drawer P/C          | BIT-102-1DR |      |
| Instrument Trolley 1 Drawer S/S          | BIT-202-1DR |      |
| Instrument Trolley 1 Drawer (Laci) P/C   | BIT-101-2DR |      |
| Instrument Trolley 2 Drawer S/S          | BIT-201-2DR |      |
| Instrument Glass Trolley P/C             | BIT-101-R   |      |
| Instrument Glass Trolley S/S             | BIT-201-R   |      |
|                                          |             |      |