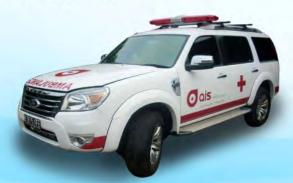

#### Spesifikasi Ambulance Type Standard

- \* Rotary Flash Light Bar Oval
- \* Sirene Multi suara lengkap dengan Mic
- \* Tempat duduk perawat dilengkapi dengan Box peralatan
- \* Tempat Duduk Perawat / Dokter
- \* Landasan Stretcher dilengkapi dengan tempat Scoop Stretcher
- \* Tabung pemadam kebakaran kapasitas 0.5 - 1 Kg
- \* Lampu sorot belakang model Spot Light
- \* 2 (dua) buah lampu Operasi model digeser Halogen
- \* Modifikasi lantai dari Plywood dilapisi Vinyl Koin
- \* Logo dan tulisan Ambulance Standard dari bahan 3M
- \* Kaca Film 60% 80%
- \* Lemari Peralatan dengan Finishing Duco
- \* Gantungan Infuse model geser terbuat dari bahan stainless Steel
- \* Bamper belakang mobil dilapisi Plat Stainless Steel
- \* Extra DC Outlets
- \* Oxygen System
- 1 buah tabung Oxygen 1 m3
- 1 buah Regulator Standard
- 1 buah Nassal Cannula
- 1 buah Masker Oxygen