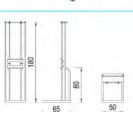

| Construction:      | Steel Hollow , Stainless Steel Plate, Steel Plate, Acrylic, is a material qualified and selected. |                      |                                               |
|--------------------|---------------------------------------------------------------------------------------------------|----------------------|-----------------------------------------------|
| Base :             | Stainless Ste                                                                                     | el Plate 304 t:1mm   |                                               |
| Finishing:         | Epoxy Powde                                                                                       | er Coating & Polishe | ed (BSF - 101 - C)                            |
|                    | Epoxy Powde                                                                                       | er Coating           | ( BSF - 101 )                                 |
| Door :             | slide up and                                                                                      | comes with transpa   | rent acrylic                                  |
| Handle :           | Aluminium                                                                                         |                      |                                               |
| Max Load :         | 50 Kg                                                                                             |                      |                                               |
| size:              | (L) 136 x (W)                                                                                     | 80 x (H) 155 cm      | ( BSF - 101 - C )                             |
|                    | (L) 62 x (W) 5                                                                                    | 52 x (H) 140 cm      | ( BSF - 101 )                                 |
| Accessories :      | Door locks ar                                                                                     | nd handles, blower,  | U.V lamp, Lighting                            |
| Power Consumtion : | 450 Watt                                                                                          | (BSF - 101 - 0       | C)                                            |
|                    | 24 Watt                                                                                           | (BSF - 101)          |                                               |
| Input Voltage :    | 220 Volt, 50/60 Hz                                                                                |                      |                                               |
| Hepa Filter        | Double Hepa Filter 0.3 um for ( BSF - 101 - C )                                                   |                      |                                               |
| Note:              | The exterior is made of steel plate with epoxy powder coating finishing,                          |                      |                                               |
|                    | and for the in                                                                                    | terior are made of s | stainless teel plate with polished finishing. |