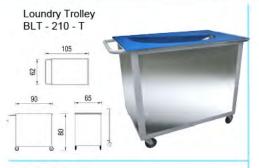

| Product Name                                  | Туре            | Page |
|-----------------------------------------------|-----------------|------|
| LAPAROSCOPY TROLLEY                           |                 |      |
| Laparascopy Trolley                           | BAT-103-L       |      |
| CLOTHES TROLLEY                               |                 | 64   |
| Laundry Cart + Linen P/C                      | BCT-201         | 0-1  |
| Laundry Cart + Linen S/S                      | BCT-202-C       |      |
| Laundry Trolley S/S                           | BLT-210 -T      |      |
| Linen Trolley P/C                             | BLNT-101        |      |
| Linen Trolley S/S                             | BLNT-201        |      |
|                                               |                 |      |
|                                               |                 |      |
| MEDICINE TROLLEY                              |                 | 66   |
| Medicine Trolley 24 Rak P/C ( Acrylic )       | BMT-101-24R     |      |
| Medicine Trolley 24 Rak S/S (Acrylic)         | BMT-201-24R     |      |
| Medicine Trolley 24 Rak P/C ( Plastik )       | BMT-103-24PL    |      |
| Medicine Trolley 26 Rak S/S (Stainless Steel) | BMT-201-26R     |      |
| Medicine Trolley 30 Rak S/S (Acrylic)         | BMT-202-30R     |      |
| Medicine Trolley 36 Rak P/C ( Plastik )       | BMT-103-36PL    |      |
| Medicine Trolley 36 Rak P/C (Acrylic)         | BMT-101-36R     |      |
| OXYGEN TROLLEY                                |                 | 68   |
| Oxygen Trolley 1 m³ P/C                       | BOXT-101-CMP    |      |
| Oxygen Trolley 1.5 m³ P/C                     | BOXT-101-1.5    |      |
| Oxygen Trolley 6 m3 S/S                       | BOXT-201-6      |      |
| Oxygen Trolley 6 m³ P/C                       | BOXT-101-6      |      |
|                                               |                 |      |
| U.V MOBILE STERILISATOR                       |                 | 69   |
| U.V Mobile Sterilizer 4 Lamp                  | BUV-201-4L      |      |
| U.V Mobile Sterilizer 4 Lamp Remot            | BUV-201-4LR     |      |
| U.V Mobile Sterilizer 5 lamp                  | BUV - 401 - 5LS |      |
| U.V Mobile Sterilizer 5 lamp Remot            | BUV-201-5LR     |      |
| U.V Safety Cabinet                            | BUV-202-SC      |      |