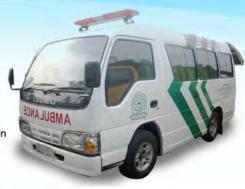

# Ambulance & special vehicle

Kami telah berusaha keras dengan yang terbaik dan paling dapat diandalkan untuk menyediakan ambulan dalam industri demi kepuasan pelanggan kami.

Pelanggan kami selalu memiliki harapan yang tinggi dan mengharapkan kita untuk bekerja ekstra dalam proses manufaktur dan itulah yang kita lakukan.

Kami juga membangun banyak kendaraan tujuan khusus, di mana pun Anda akan beroperasi, kami akan memastikan bahwa itu dibangun tepat dan sesuai kebutuhan anda.

#### Spesifikasi Ambulance type Deluxe

- Lampu rotary light bar oval LTF 2000
- Sirene multi suara lengkap dengan mic
   Tempat duduk perawat dilengkapi dengan box peralatan
- Landasan tandu dilengkapi dengan scoop stretcher

- Tabung pemadam kebakaran kapasitas 1 kg
   Lampu sorot belakang model spot light
   2 buah lampu operasimodel geser
   Modifikasi lantai dari plywood dilapisi
- dengan vinil anti bakteri

  Logo dan tulisan (cutting stiker/digital printing)

  Kaca film 60%-80%

- Lemari peralatan dengan finishing lapis akrilik
   Gantungan infuse model geser terbuat dari
- bahan stainless steel
- Bamper belakang mobil dilapis plat stainless steel
- Extra DC
- Central Oxigen BSS system, AM-3001
   2 buah tabung oxigen 1m3
- 2 Tabung reglator standar
- 1 set selang oxigen tekanan tinggi dengan sistem press
- 1 set pengatur oxigen dengan kran on/off
  1 buah keluaran dinding dengan tulisan
- "OXIGEN"
- 1 set flowmeter dan humidifier
- 1 buah nasal cannula
- 1 buah masker oxigen