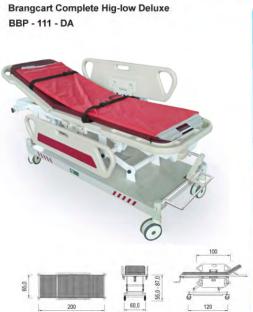

# Phlebetomi Chair

| Construction: | Steel Hollow pipe, pipe, Iron bar, Stainless | Steel Pipe, Plate is a material of | qualified and selected.   |
|---------------|----------------------------------------------|------------------------------------|---------------------------|
| Base Plate :  | made of sheet plate (SPCC) the perforate     | ed with embossing process (BB      | P-104-D,BBP-110-TST       |
|               | made of ABS Molding ( BBP-111-DA )           |                                    |                           |
| Finishing:    | Epoxy Powder Coating & Polished              |                                    |                           |
| Side Rail:    | Big ABS panel side rail single with locks,   | can be fold and easy its user.     | (BBP-111-DA)              |
|               | Small ABS panel side rail single with lock   | s, can be fold and easy its user   | r. ( BBP-104-D )          |
|               | Aluminium side rail single with locks, can   | be fold and easy its user.         | (BBP-110-TST)             |
| I.V Stand :   | High-quality Stainless Steel material with   | 2 Infusion holder                  |                           |
| Wheels:       | 4 "using 2 wheels plain and 2 wheel lock     |                                    |                           |
| Movers:       | Gastpring & Manual Crank Adjuster            |                                    |                           |
| Max Load :    | 150 Kg                                       |                                    |                           |
| Size:         | (L) 190 x (W) 66 x (H) 51 - 85 cm            | ( BBP-111-DA )                     |                           |
|               | (L) 200 x (W) 65 x (H) 55 - 87 cm            | ( BBP-104-D )                      |                           |
|               | (L) 200 x (W) 65 x (H) 55 - 87 cm            | ( BBP-110-TST )                    |                           |
| Accessories:  | Mattress, Infus Stand, Bracket Oxygen        | ( BBP-104-D )                      |                           |
|               | Mattress, Infus Stand, Bracket Oxygen, B     | asin made of PVC, Bumper pro       | tectors                   |
|               | ( BBP-110-TST & BBP-111-DA )                 |                                    |                           |
| Note:         | Back Raise, High & Low, This brangcart co    | an be height adjustable with a     | crank,the tilt adjustable |
|               | backrest section with backraise Gastpring    | There are 1 piece bracket ox       | voen at the bottom the    |