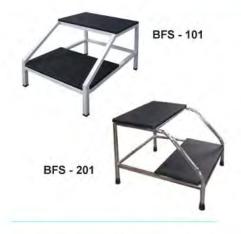

# Foot Step P/C

# Specification

bip MED

| 40 | 25      | 25 25 |
|----|---------|-------|
| 8  | 8     3 | 40    |
|    | 50      |       |

| selected. (BFS-101) pipe, Playwood is a material qualified and selected. (BFS-201)  Material: Steel (BFS-101) Stainless Steel (BFS-201)  Base Plate: Made of Plywood covered with vinyl Finishing: Epoxy Powder Coating (BFS-101) Polished (BFS-201)  Max Load: 100 Kg size: (L) 50 x (W) 40 x (H) 35 cm  Accessories: Pedestal footing and plastic shoe ladder Note: the bottom of the foot there is a protective plastic shoes, footing pads are made of plywood coated with vinyl | Construction: | Hollow, Playwood is a m     | aterial qualified and |
|--------------------------------------------------------------------------------------------------------------------------------------------------------------------------------------------------------------------------------------------------------------------------------------------------------------------------------------------------------------------------------------------------------------------------------------------------------------------------------------|---------------|-----------------------------|-----------------------|
| selected. (BFS-201)  Material: Steel (BFS-101)  Stainless Steel (BFS-201)  Base Plate: Made of Plywood covered with vinyl  Finishing: Epoxy Powder Coating (BFS-101)  Polished (BFS-201)  Max Load: 100 Kg  size: (L) 50 x (W) 40 x (H) 35 cm  Accessories: Pedestal footing and plastic shoe ladder  Note: the bottom of the foot there is a protective plastic shoes, footing pads are made of                                                                                     |               | selected.                   | (BFS-101)             |
| Material: Steel (BFS-101) Stainless Steel (BFS-201)  Base Plate: Made of Plywood covered with vinyl Finishing: Epoxy Powder Coating (BFS-101) Polished (BFS-201)  Max Load: 100 Kg size: (L) 50 x (W) 40 x (H) 35 cm  Accessories: Pedestal footing and plastic shoe ladder Note: the bottom of the foot there is a protective plastic shoes, footing pads are made of                                                                                                               |               | pipe, Playwood is a mate    | erial qualified and   |
| Stainless Steel (BFS-201)  Base Plate: Made of Plywood covered with vinyl  Finishing: Epoxy Powder Coating (BFS-101)  Polished (BFS-201)  Max Load: 100 Kg  size: (L) 50 x (W) 40 x (H) 35 cm  Accessories: Pedestal footing and plastic shoe ladder  Note: the bottom of the foot there is a protective plastic shoes, footing pads are made of                                                                                                                                     |               | selected.                   | (BFS-201)             |
| Base Plate: Made of Plywood covered with vinyl Finishing: Epoxy Powder Coating (BFS-101) Polished (BFS-201)  Max Load: 100 Kg size: (L) 50 x (W) 40 x (H) 35 cm  Accessories: Pedestal footing and plastic shoe ladder Note: the bottom of the foot there is a protective plastic shoes, footing pads are made of                                                                                                                                                                    | Material:     | Steel                       | (BFS-101)             |
| Finishing: Epoxy Powder Coating (BFS-101) Polished (BFS-201)  Max Load: 100 Kg size: (L) 50 x (W) 40 x (H) 35 cm  Accessories: Pedestal footing and plastic shoe ladder Note: the bottom of the foot there is a protective plastic shoes, footing pads are made of                                                                                                                                                                                                                   |               | Stainless Steel             | (BFS-201)             |
| Polished (BFS-201)  Max Load: 100 Kg size: (L) 50 x (W) 40 x (H) 35 cm  Accessories: Pedestal footing and plastic shoe ladder  Note: the bottom of the foot there is a protective plastic shoes, footing pads are made of                                                                                                                                                                                                                                                            | Base Plate :  | Made of Plywood covere      | d with vinyl          |
| Max Load: 100 Kg size: (L) 50 x (W) 40 x (H) 35 cm  Accessories: Pedestal footing and plastic shoe ladder the bottom of the foot there is a protective plastic shoes, footing pads are made of                                                                                                                                                                                                                                                                                       | Finishing:    | Epoxy Powder Coating        | (BFS-101)             |
| size: (L) 50 x (W) 40 x (H) 35 cm  Accessories: Pedestal footing and plastic shoe ladder  Note: the bottom of the foot there is a protective plastic shoes, footing pads are made of                                                                                                                                                                                                                                                                                                 |               | Polished                    | (BFS-201)             |
| Accessories : Pedestal footing and plastic shoe ladder  Note : the bottom of the foot there is a protective plastic shoes, footing pads are made of                                                                                                                                                                                                                                                                                                                                  | Max Load :    | 100 Kg                      |                       |
| Note: the bottom of the foot there is a protective plastic shoes, footing pads are made of                                                                                                                                                                                                                                                                                                                                                                                           | size:         | (L) 50 x (W) 40 x (H) 35    | cm                    |
| plastic shoes, footing pads are made of                                                                                                                                                                                                                                                                                                                                                                                                                                              | Accessories : | Pedestal footing and plas   | stic shoe ladder      |
|                                                                                                                                                                                                                                                                                                                                                                                                                                                                                      | Note:         | the bottom of the foot the  | ere is a protective   |
| plywood coated with vinyl                                                                                                                                                                                                                                                                                                                                                                                                                                                            |               | plastic shoes, footing page | ds are made of        |
|                                                                                                                                                                                                                                                                                                                                                                                                                                                                                      |               | plywood coated with viny    | 1                     |
|                                                                                                                                                                                                                                                                                                                                                                                                                                                                                      |               |                             |                       |
|                                                                                                                                                                                                                                                                                                                                                                                                                                                                                      |               |                             |                       |
|                                                                                                                                                                                                                                                                                                                                                                                                                                                                                      |               |                             |                       |