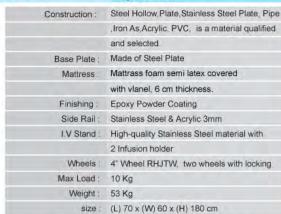

# Specification

| 200            |                                                                                                       |
|----------------|-------------------------------------------------------------------------------------------------------|
| Construction : | Steel Hollow , Plate, Bar is a material qualified and selected for (BTA - 101 L & BTA - 101)          |
|                | Stainless Steel Hollow , Plate, Bar is a material qualified and selected for (BTA - 401-LS & BTA - 20 |
| Mattress:      | Mattrass foam semi latex covered with vinyl, 8cm thickness.                                           |
| Base Plate :   | made of Playwood                                                                                      |
| Finishing:     | Epoxy Powder Coating for (BTA - 101 L & BTA - 101)                                                    |
|                | Plished for (BTA - 401-LS & BTA - 201)                                                                |
| Side Rail      | Steel side rail for (BTA - 101 L & BTA - 101)                                                         |
|                | Stainless teel side rail for (BTA - 401-LS & BTA - 201)                                               |
| Wheels:        | Castor 2 "                                                                                            |
|                | Castor 3 " (BTA - 401-LS)                                                                             |
| Max Load:      | 50 Kg                                                                                                 |
| Size:          | (L) 107 x (W) 58 x (H) 92 cm                                                                          |
| Note:          | there are 2 pieces for storage drawers, 1cupboard with 2 doors to store clothing and so forth,        |
|                | 1 taray that can be folded when not in use.                                                           |
| Accessories:   | 1 piece of light for illumination for (BTA - 401-LS & BTA - 101 L)                                    |
|                |                                                                                                       |
|                |                                                                                                       |
|                |                                                                                                       |
|                |                                                                                                       |