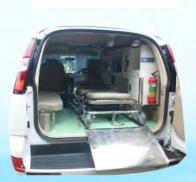

#### Spesifikasi Ambulance Type Economy

- \* Lampu Rotary Light bar Oval
- \* Sirene Multi suara lengkap dengan Mic
- \* Tempat duduk perawat dilengkapi dengan Box peralatan
- \* Tabung pemadam kebakaran kapasitas 0,5 - 1 Kg
- \* Lampu sorot belakang model Spot ight
- \* Modifikasi lantai dari Plywood dilapisi Vinyl Standard
- \* Ambulance teks Standard dari 3M
- \* Kaca Film 60% 80%
- \* Gantungan Infuse model geser terbuat dari bahan stainless Steel
- \* Kotak P3K + Wastafel Finishing Duco
- \* Oxygen System
- 1 buah tabung Oxygen 1 m3
- 1 buah Regulator Standard
- 1 buah Nassal Cannula
- 1 buah Masker Oxygen
- Braket Tabung

#### Spesifikasi Ambulance Jenazah

- \* Lampu rotary light oval LTF 2000, AM-6003
- \* Sirene multi suara lengkap dengan mic
- \* Tempat duduk perawat dilengkapi dengan box peralatan
- \* Lampu sorot belakang model spot light
- Modifikasi lantai dari Plywood dilapis dengan vinil
- Logo dan tuliasn standar dari bahan stiker 3M
- \* Kaca Film 60% 80%
- \* Mortuary Cariiage BMO 201, Konstruksi Stainless steel complete with cover and grounding.