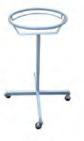

|
| 120 Kg                                         |
| (L) 90 x (W) 90 x (H) 200 cm                   |
| (L) 80 x (W) 80 x (H) 175 cm                   |
| jack, door locks and handles, lamp, Shelves    |
| 220 Volt, 50/60 Hz                             |
| Frame made of plywood, foam absorbers          |
| made gaspul and eggs, has 5 control jack,      |
| 1 unit of light power button, input & out put, |
| wearing knock down system.                     |
|                                                |
|                                                |
|                                                |

Specifications are subject to change without prior confirmation.



## Stand Wascom



bip MED

BSW - 201 - D



BSW - 101 - D



BSW - 201 - DD



BSW - 101 - S



BSW - 201 - S



BSW - 201 - SD

# Specification

| Construction : | Stainless Steel Pipe, Plate is a material qualified and selected. |                                                         |
|----------------|-------------------------------------------------------------------|---------------------------------------------------------|
| Material:      | Steel                                                             | (BSW-101-D,BSW-101-S)                                   |
|                | Stainless Steel                                                   | (BSW-201-D,BSW-201-DD,BSW-201-S,BSW-201-D)              |
| Base Plate :   | Made of Stainless Steel plate                                     |                                                         |
| Fini