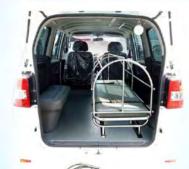

Ambulance stretcher multipurpose BAS - 303 - M, Konstruksi alluminium alloy & Stainless steel complete with mattress, safety belt, infus stand.

- Rail Block With Stoper
- Locking & Unlocking

#### Ambulance Strecher

| - |  |
|---|--|
|   |  |

Strecher Multipurpose