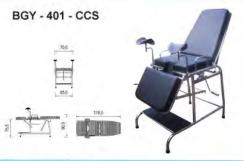

is a body made of PVC as well as the container.

| Specific          | cation                                                                                      |                             |  |
|-------------------|---------------------------------------------------------------------------------------------|-----------------------------|--|
| Construction:     | Steel Hollow, Pipe, plate, Stainless Steel Pipe, PVC, Iron As,                              | (BPC-201-E)                 |  |
|                   | Hollow,Pipe , plate, Iron As, is a material qualified and selected.                         | (BPC - 101 / BPC - 201)     |  |
| Material :        | Stainless steel                                                                             | (BPC - 201)                 |  |
|                   | Steel                                                                                       | ( BPC - 101 / BPC - 201 - E |  |
| Mattress:         | Mattrass foam semi latex covered with vinyl.                                                |                             |  |
| Retaining Arms :  | Frame made of Stainless Steel                                                               |                             |  |
| Finishing:        | Polished                                                                                    | (BPC-201)                   |  |
|                   | Epoxy Powder Coating                                                                        | (BPC - 101 / BPC - 201 - E  |  |
| Footwear:         | Made from a rubber                                                                          |                             |  |
| Max Load :        | 150 Kg                                                                                      |                             |  |
| Size :            | (L) 75 x (W) 75 x (H) 115 cm                                                                | (BPC-201-E)                 |  |
|                   | (L) 95 x (W) 60 x (H) 120 cm                                                                | (BPC - 101 / BPC - 201)     |  |
| Movers :          | Actuator 4000 N / 24V, 3.8 A                                                                | ( BPC - 201 - E )           |  |
| Movement Control: | Hand Controller                                                                             |                             |  |
| Note:             | the slope of the rear backrest and footrest can be adjusted front, the sides are supporting |                             |  |
|                   | hand side barrier as well.                                                                  | (BPC-201-E)                 |  |
|                   | the slope of the rear backrest and footrest can be adjusted front                           | , the sides are supporting  |  |
|                   | hand side barrier as well.                                                                  | (BPC - 101 / BPC - 201)     |  |