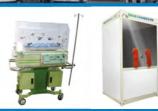

| Product Name                           | Туре            | Page |
|----------------------------------------|-----------------|------|
| INCUBATOR                              |                 | 42   |
| Incubator Digital Servo + Skin Control | BICB-402-SSCS   |      |
| Incubator Digital Control              | BICB -401- DCS  |      |
| Incubator Digital Transport            | BICB-104-TR     |      |
|                                        |                 |      |
| INFANT WARMER                          |                 | 44   |
| Infant Warmer + Skin Control Servo     | BIW-302         |      |
| Infant Warmer Standard                 | BIW - 401 - S   |      |
|                                        |                 |      |
| INFUSION STAND                         |                 | 45   |
| Infusion Stand 3 Wheel P/C             | BIS-101-3W      |      |
| Infusion Stand 3 Wheel S/S             | BIS-201-3W      |      |
| Infusion Stand 4 Wheel P/C             | BIS-101-4W      |      |
| Infusion Stand 4 Wheel S/S             | BIS-201-4W      |      |
| Infusion Stand 5 Wheel P/C             | BIS - 401 - 5WS |      |
| Infusion Stand 5 Wheel S/S             | BIS-201-5W      |      |
| Infusion Stand 5 Wheel S/S             | BIS-101-5WP     |      |
|                                        |                 |      |
| INSTRUMENT CABINET                     |                 | 47   |
| Instrument Cabinet 1 Pintu P/C         | BIC-101-1P      |      |
| Instrument Cabinet 1 Pintu S/S         | BIC-201-1P      |      |
| Instrument Cabinet 2 Pintu P/C         | BIC-103-2P      |      |
| Instrument Cabinet 2 Pintu S/S         | BIC-203-2P      |      |
|                                        |                 |      |
| LEMARI ASAM                            |                 | 48   |
| Lemari Asam (HPL)                      | BLA-101         |      |
| Laminar Air Flow                       | BLA-101-LAM     |      |
| Laminar Air Flow                       | BLA-101-LAM     |      |
|                                        |                 |      |
| LEMARI NARKOTIKA                       |                 |      |
| Lemari Narkotika (S) Uk. 20x20x40      | BIC-104-N       |      |
| Lemari Narkotika (M) Uk. 25x40x60      | BIC-105-N       |      |
| Lemari Narkotika (L) Uk. 50x60x90      | BIC-106-N       |      |
|                                        |                 |      |