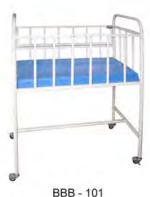

# Baby Box

#### Specification Steel Hollow, pipe, Plate is a material qualified and selected for (BBB-101) Construction: Stainless Steel Hollow , pipe, Plate is a material qualified and selected for (BBB -201) Mattress Mattrass foam semi latex covered with vinyl, 6cm thickness. Base Made of Playwood Epoxy powder Coating for (BBB-101) Finishing: Polished for (BBB -201) Steel side rail with handle locks, can be fold and easy its user for (BBB-101) Side Rail: Stainless Steel side rail with handle locks, can be fold and easy its user for (BBB-201) Panel Head & Feet Steel for (BBB-201) Stainless Steel for (BBB-201) Wheels: Castor 2" Max Load: 50 Kg (L) 80 x (W) 50 x (H) 120 cm Size: Note: On the side rails are 1 piece side access door with a lock so that when the baby is in a safe box.