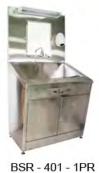

| Product Name                              | Type            | Page |
|-------------------------------------------|-----------------|------|
| MAYO STAND / OVER BED TABLE               |                 | 49   |
| Mayo Stand S/S                            | BMS-201         |      |
| Over Bed Table P/C                        | BMS-101         |      |
| Over Bed Table Deluxe With Gas Spring P/C | BMS-102-GS      |      |
| Mayo Stand S/S                            | BMS-20-KD       |      |
| Over Bed Table P/C                        | BMS-202         |      |
|                                           |                 |      |
| MEDICINE CABINET                          |                 | 50   |
| Medicine Cabinet 1 Pintu P/C Side Glass   | BMC-101-1P      |      |
| Medicine Cabinet 1 Pintu S/S              | BMC-201-1P      |      |
| Medicine Cabinet 2 Pintu P/C              | BMC-103-2P      |      |
| Medicine Cabinet 2 Pintu S/S              | BMC-203-2P      |      |
|                                           |                 |      |
| MORTUARY REFRIGATOR                       |                 | 51   |
| Mortuary Refrigator 2 pintu               | BMO-203-2P R    |      |
| MORTUARY CARRIAGE                         |                 | 51   |
| Mortuary Table S/S ( Pemandian Jenazah )  | BMO-201-T R     |      |
| Mortuary Carriage S/S                     | BMO-202-R       |      |
|                                           |                 |      |
| OPERATING TABLE                           |                 | 52   |
| Operating Table                           | BOT- 409 - 1ACS |      |
| Operating Table                           | BOT-210-1AC/DC  |      |
|                                           |                 |      |
| RADIOLOGY TABLE / MEJA X - RAY            |                 | 53   |
| Radiology Table P/C                       | BRT - 401 - S   |      |
| SCRUB STATION                             |                 | 54   |
| Scrub Station 1 Person (Automatic Sensor) | BSR-401-R       |      |
| Scrub Station 2 Person (Automatic Sensor) | BSR-402-2PR     |      |
| Scrub Station 3 Person (Automatic Sensor) | BSR-202-3R      |      |
| Scrub Station 1 Person (Manual)           | BSR-401-1PS     |      |
| Scrub Station 2 Person (Manual)           | BSR-402-2PS     |      |
| Scrub Station 3 Person (Manual)           | BSR-202-3PS     |      |
| SOUND CHAMBER                             |                 | 56   |
| Sound Proof Chamber Audiometr (Melamic)   | BSA-401-M       |      |
| Sound Proof Chamber Audiometr (HPL)       | BSA-401-T       |      |
| (iii e)                                   | 255, ,          |      |