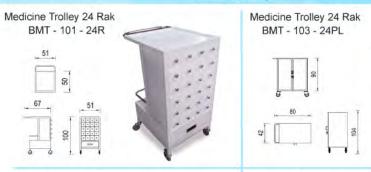

| Product Name                                  | Туре            | Page |
|-----------------------------------------------|-----------------|------|
| LAPAROSCOPY TROLLEY                           |                 |      |
| Laparascopy Trolley                           | BAT-103-L       |      |
| CLOTHES TROLLEY                               |                 | 64   |
| Laundry Cart + Linen P/C                      | BCT-201         | 0-1  |
| Laundry Cart + Linen S/S                      | BCT-202-C       |      |
| Laundry Trolley S/S                           | BLT-210 -T      |      |
| Linen Trolley P/C                             | BLNT-101        |      |
| Linen Trolley S/S                             | BLNT-201        |      |
|                                               |                 |      |
|                                               |                 |      |
| MEDICINE TROLLEY                              |                 | 66   |
| Medicine Trolley 24 Rak P/C ( Acrylic )       | BMT-101-24R     |      |
| Medicine Trolley 24 Rak S/S (Acrylic)         | BMT-201-24R     |      |
| Medicine Trolley 24 Rak P/C ( Plastik )       | BMT-103-24PL    |      |
| Medicine Trolley 26 Rak S/S (Stainless Steel) | BMT-201-26R     |      |
| Medicine Trolley 30 Rak S/S (Acrylic)         | BMT-202-30R     |      |
| Medicine Trolley 36 Rak P/C ( Plastik )       | BMT-103-36PL    |      |
| Medicine Trolley 36 Rak P/C (Acrylic)         | BMT-101-36R     |      |
| OXYGEN TROLLEY                                |                 | 68   |
| Oxygen Trolley 1 m³ P/C                       | BOXT-101-CMP    |      |
| Oxygen Trolley 1.5 m³ P/C                     | BOXT-101-1.5    |      |
| Oxygen Trolley 6 m3 S/S                       | BOXT-201-6      |      |
| Oxygen Trolley 6 m³ P/C                       | BOXT-101-6      |      |
|                                               |                 |      |
| U.V MOBILE STERILISATOR                       |                 | 69   |
| U.V Mobile Sterilizer 4 Lamp                  | BUV-201-4L      |      |
| U.V Mobile Sterilizer 4 Lamp Remot            | BUV-201-4LR     |      |
| U.V Mobile Sterilizer 5 lamp                  | BUV - 401 - 5LS |      |
| U.V Mobile Sterilizer 5 lamp Remot            | BUV-201-5LR     |      |
| U.V Safety Cabinet                            | BUV-202-SC      |      |