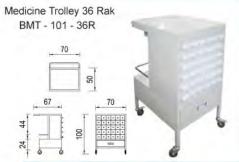

| Product Name                                  | Туре            | Page |
|-----------------------------------------------|-----------------|------|
| LAPAROSCOPY TROLLEY                           |                 |      |
| Laparascopy Trolley                           | BAT-103-L       |      |
| CLOTHES TROLLEY                               |                 | 64   |
| Laundry Cart + Linen P/C                      | BCT-201         | 0-1  |
| Laundry Cart + Linen S/S                      | BCT-202-C       |      |
| Laundry Trolley S/S                           | BLT-210 -T      |      |
| Linen Trolley P/C                             | BLNT-101        |      |
| Linen Trolley S/S                             | BLNT-201        |      |
|                                               |                 |      |
|                                               |                 |      |
| MEDICINE TROLLEY                              |                 | 66   |
| Medicine Trolley 24 Rak P/C ( Acrylic )       | BMT-101-24R     |      |
| Medicine Trolley 24 Rak S/S (Acrylic)         | BMT-201-24R     |      |
| Medicine Trolley 24 Rak P/C ( Plastik )       | BMT-103-24PL    |      |
| Medicine Trolley 26 Rak S/S (Stainless Steel) | BMT-201-26R     |      |
| Medicine Trolley 30 Rak S/S (Acrylic)         | BMT-202-30R     |      |
| Medicine Trolley 36 Rak P/C ( Plastik )       | BMT-103-36PL    |      |
| Medicine Trolley 36 Rak P/C (Acrylic)         | BMT-101-36R     |      |
| OXYGEN TROLLEY                                |                 | 68   |
| Oxygen Trolley 1 m³ P/C                       | BOXT-101-CMP    |      |
| Oxygen Trolley 1.5 m³ P/C                     | BOXT-101-1.5    |      |
| Oxygen Trolley 6 m3 S/S                       | BOXT-201-6      |      |
| Oxygen Trolley 6 m³ P/C                       | BOXT-101-6      |      |
|                                               |                 |      |
| U.V MOBILE STERILISATOR                       |                 | 69   |
| U.V Mobile Sterilizer 4 Lamp                  | BUV-201-4L      |      |
| U.V Mobile Sterilizer 4 Lamp Remot            | BUV-201-4LR     |      |
| U.V Mobile Sterilizer 5 lamp                  | BUV - 401 - 5LS |      |
| U.V Mobile Sterilizer 5 lamp Remot            | BUV-201-5LR     |      |
| U.V Safety Cabinet                            | BUV-202-SC      |      |