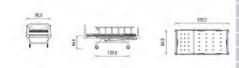

#### BAS-403- MS Specification

| Construction : | Hollow pipe, pipe, Plate is a material           |
|----------------|--------------------------------------------------|
|                | qualified and selected.                          |
| Base Plate :   | made of Stainless Steel Plate                    |
| Mattress :     | Mattrass foam rebonded covered                   |
|                | with vinyl, 5cm thickness.                       |
| Finishing      | Polished                                         |
| Side Rail :    | Stainless Steel side rail with handle            |
|                | locks, can be fold and easy its user.            |
| LV Stand:      | High-quality Stainless Steel material with       |
|                | 2 Infusion holder                                |
| Wheels:        | 5 "using 2 wheels plain and 2 wheel lock         |
| Max Load:      | 150 Kg                                           |
| Weight:        | 36 Kg                                            |
| Size:          | a Sleep : (L) 190 x (W) 58 x (H) 88 cm           |
| Note           | Sit Down : (L) 115 x (W) 58 x (H) 140 cm         |
|                | Position Back Raise, This brancard could be      |
|                | several such positions, folded into a chair with |
|                | a certain slope, each connection is made of      |
|                | aluminum and iron in Crom, there is an extra     |
|                | wheel to facilitate entry into the ambulance.    |
|                | equppment with bracket oxigen pabric             |