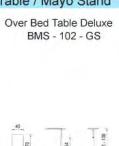

| Product Name                              | Type            | Page |
|-------------------------------------------|-----------------|------|
| MAYO STAND / OVER BED TABLE               |                 | 49   |
| Mayo Stand S/S                            | BMS-201         |      |
| Over Bed Table P/C                        | BMS-101         |      |
| Over Bed Table Deluxe With Gas Spring P/C | BMS-102-GS      |      |
| Mayo Stand S/S                            | BMS-20-KD       |      |
| Over Bed Table P/C                        | BMS-202         |      |
|                                           |                 |      |
| MEDICINE CABINET                          |                 | 50   |
| Medicine Cabinet 1 Pintu P/C Side Glass   | BMC-101-1P      |      |
| Medicine Cabinet 1 Pintu S/S              | BMC-201-1P      |      |
| Medicine Cabinet 2 Pintu P/C              | BMC-103-2P      |      |
| Medicine Cabinet 2 Pintu S/S              | BMC-203-2P      |      |
|                                           |                 |      |
| MORTUARY REFRIGATOR                       |                 | 51   |
| Mortuary Refrigator 2 pintu               | BMO-203-2P R    |      |
| MORTUARY CARRIAGE                         |                 | 51   |
| Mortuary Table S/S ( Pemandian Jenazah )  | BMO-201-T R     |      |
| Mortuary Carriage S/S                     | BMO-202-R       |      |
|                                           |                 |      |
| OPERATING TABLE                           |                 | 52   |
| Operating Table                           | BOT- 409 - 1ACS |      |
| Operating Table                           | BOT-210-1AC/DC  |      |
|                                           |                 |      |
| RADIOLOGY TABLE / MEJA X - RAY            |                 | 53   |
| Radiology Table P/C                       | BRT - 401 - S   |      |
| SCRUB STATION                             |                 | 54   |
| Scrub Station 1 Person (Automatic Sensor) | BSR-401-R       |      |
| Scrub Station 2 Person (Automatic Sensor) | BSR-402-2PR     |      |
| Scrub Station 3 Person (Automatic Sensor) | BSR-202-3R      |      |
| Scrub Station 1 Person (Manual)           | BSR-401-1PS     |      |
| Scrub Station 2 Person (Manual)           | BSR-402-2PS     |      |
| Scrub Station 3 Person (Manual)           | BSR-202-3PS     |      |
| SOUND CHAMBER                             |                 | 56   |
| Sound Proof Chamber Audiometr (Melamic)   | BSA-401-M       |      |
| Sound Proof Chamber Audiometr (HPL)       | BSA-401-T       |      |
| (iii e)                                   | 255, ,          |      |