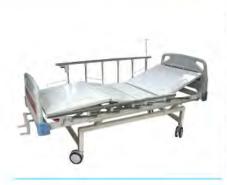

| Product Name                                              | Type           | Page |
|-----------------------------------------------------------|----------------|------|
| EXAMINE LAMP / STAND LAMP                                 |                | 31   |
| Examine Lamp Halogen                                      | BEL-102-H      |      |
| Examine Lamp LED                                          | BEL-102-LED    |      |
| Examine Lamp LED                                          | BEL-104-LD     |      |
| FOOT STEP                                                 |                | 32   |
| Foot Step P/C                                             | BFS-101        |      |
| Foot Step S/S                                             | BFS-201        |      |
| GYNAECOLOG                                                |                | 33   |
| Gynaecolog Chair P/C                                      | BGY - 401 - PS |      |
| Gynaecolog Chair S/S                                      | BGY -401 - SS  |      |
| Gynaecolog Chair With Crank P.C                           | BGY -40 - CCS  |      |
| Gynaecolog Chair With Crank S/S                           | BGY-201-CC     |      |
| Gynaecolog Examination Table P/C + Foot Step              | BGT-101        |      |
| Gynaecolog Examination Table S/S + Foot Step              | BGT - 401 - S  |      |
| Gynaecolog Examination Table With Crank P/C + Foot Step   | BGT-101-TC     |      |
| Gynaecolog Examination Table With Crank S/S               | BGT-201-TC     | ed.  |
| Gynaecolog Chair Electric                                 | BGY-402-CES    |      |
| Gynaecolog Chair BKKBN / Obgyn Bed                        | BGT-202-BK     | -)   |
| HOSPITAL BED                                              |                | 35   |
| Children Hospital Bed P/C                                 | BHC - 401-S    |      |
| Children Hospital Bed S/S                                 | BHC-201        |      |
| Children Hospital Bed 1 Crank P/C                         | BHC-101-1C     |      |
| Children Hospital Bed 1 Crank S/S                         | BHC - 401- 1CR |      |
| Hospital Bed 1 Crank ( ABS + Side Rail Alumunium )        | BHB-403-1ABSS  |      |
| Hospital Bed 1 Crank Deluxe ( ABS Panel + Electric )      | BHB-101-1E     |      |
| Hospital Bed 2 Crank ( ABS + Side Rail Alumunium )        | BHB-404-2ABSS  |      |
| Hospital Bed 2 Crank Elektrik (ABS + Side Rail Alumunium) | BHB-104-2E     |      |
| Hospital Bed 2 Crank Hi-Lo                                | BHB-118-HL     |      |
| Hospital Bed 3 Crank ( ABS + Side Rail Alumunium )        | BHB-405-3ABSS  | -    |
| Hospital Bed Elektrik                                     | BHB - 408 - ES |      |
| Hospital Verlos Bed P.C + Foot Step                       | BVB-101        |      |
| Hospital Verlos Bed S/S + Foot Step                       | BVB - 401 - S  |      |
| ICU Bed                                                   | BIB-101-R      |      |
| CU Bed                                                    | BIB-101-E      |      |
| Hospital Multifunction Gynaecolog Bed                     | BBM - 101 - O  |      |