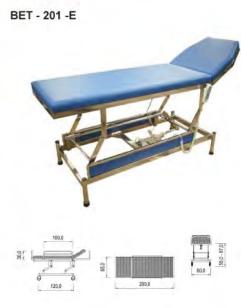

# **Examination Table**

| Construction: | Stainless Steel Hollow pipe, p | pe, iron bar ,Plate is a material qualified and selected. |
|---------------|--------------------------------|-----------------------------------------------------------|
| Material :    | Stainless Steel                | ( BET - 401-SS & BET - 201- E )                           |
|               | Steel                          | ( BET - 401-PS & BET - 102 - A )                          |
| Finishing:    | Polished                       | ( BET - 401-SS & BET - 201- E )                           |
|               | Epoxy Powder Coating           | ( BET - 401-PS & BET - 102 - A )                          |
| Mattress :    | Mattrass Super foam covered    | with vinyl, 8cm thickness.                                |
| Base Plate :  | made of Playwood               |                                                           |
| Footwear:     | Made from a rubber mold        |                                                           |
| Movers :      | Actuator Motor                 | ( BET - 201- E )                                          |
|               | Manual Adjuster                | ( BET - 401-SS,BET - 401-PS,BET - 102 - A                 |
| Max Load :    | 150 Kg                         |                                                           |
| Size :        | (L) 190 x (W) 65 x (H) 80 cm   | ( BET - 401-SS,BET - 401-PS,BET - 102 - A                 |
|               | (L) 200 x (W) 65 x (H) 55 - 87 | cm (BET - 201- E)                                         |
| Note:         | Position Back Raise, High & L  | ow, The examination table can be height adjustable and    |
|               | backrest sections can also be  | set by using the tilt actuator propulsion engines with    |
|               | a power 4000 - 6000 N.         | ( BET - 201- E )                                          |
| Position :    | Back Raise                     | ( BET - 401-SS,BET - 401-PS,BET - 102 - A)                |
| Accessories : | There are 3 small drawers an   | d 1 large (BET - 102 - A)                                 |
|               | Include Foot Step ( E          | ET - 401-SS,BET - 401-PS,BET - 102 - A, BET - 201- E)     |
|               | Small Drawer                   | (BET - 401-SS.BET - 401-PS)                               |