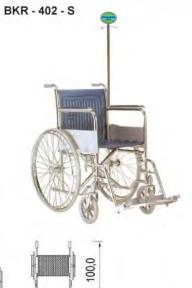

# Wheel Chair

# BKR - 203 - PP

# Specification

| Construction:  | Pipe, Plate is a material qualified and selected.                                             |               |  |
|----------------|-----------------------------------------------------------------------------------------------|---------------|--|
| Base:          | Syntetk Leater                                                                                |               |  |
| cushion:       | Synthetic leather is supple and strong                                                        |               |  |
| Finishing:     | Cromed                                                                                        | (BKR - 402-S) |  |
|                | Epoxy Powder Coating                                                                          | (BKR - 203)   |  |
| Side Rail:     | Steel Pipe and plastic                                                                        |               |  |
| Mover:         | Wheel                                                                                         |               |  |
| Rim:           | Fingers                                                                                       | (BKR - 402-S) |  |
|                | Plastic Mold                                                                                  | (BKR - 203)   |  |
| Wheels:        | Rear wheels 21" and front whee                                                                | Is 8*         |  |
| Max Load :     | 100 Kg                                                                                        |               |  |
| size :         | (L) 85 x (W) 63 x (H) 90 cm                                                                   |               |  |
| Accessories :  | Rubber Wheel, custody feet.                                                                   |               |  |
| custody feet : | Can be folded or removed                                                                      |               |  |
| Note:          | On the rear wheel brakes on both wheels fitted, this wheelchair can be folded when not in use |               |  |
| Accessories :  | Infus Stand + identity boards                                                                 | (BKR - 402-S) |  |