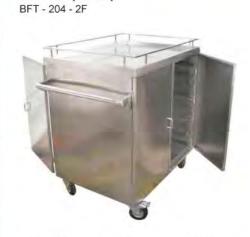

| Product Name                             | Type        | Page |
|------------------------------------------|-------------|------|
| STAND WASCOM / BOWL STAND                |             | 57   |
| Stand Wascom Single P/C                  | BSW-101-S   |      |
| Stand Wascom Single S/S                  | BSW-201-S   |      |
| Stand Wascom Single Deluxe S/S           | BSW-201-SD  |      |
| Stand Wascom Double P/C                  | BSW-101-D   |      |
| Stand Wascom Double S/S                  | BSW-201-D   |      |
| Stand Wascom Double Deluxe S/S           | BSW-201-DD  |      |
| DRESSING TROLLEY                         |             | 58   |
| Dressing Trolley P/C                     | BDT-101     |      |
| Dressing Trolley S/S                     | BDT-201     |      |
| EMERGENCY TROLLEY                        |             | 58   |
| Emergency Trolley P/C                    | BETR-101    |      |
| Emergency Trolley S/S                    | BETR-201    |      |
|                                          |             | n .  |
| FOOD TROLLEY                             |             | 59   |
| Dirty Food Trolley                       | BFT-208-DFT |      |
| USG Trolley Deluxe                       | BUT-101     |      |
| USG Trolley Deluxe                       | BUT-101-D   |      |
| Food Trolley 16 Rack (2 Door) S/S        | BFT-202     |      |
| Food Trolley 16 Rack (2 Door) S/S Warmer | BFT-202-16S |      |
| Food Trolley 24 Rack (2 Door) S/S        | BFT-203     | [    |
| Food Trolley 30 Rack (2 Door) S/S        | BFT-211-30T |      |
| Food Trolley 32 Rack (2 Door) S/S        | BFT-204-2F  |      |
| INSTRUMENT TROLLEY                       |             | 62   |
| Instrument Trolley P/C                   | BIT-102-R   |      |
| Instrument Trolley A/S                   | BIT-202     |      |
| Instrument Trolley (Pipa S/S)            | BIT-203     |      |
| Instrument Trolley 1 Drawer P/C          | BIT-102-1DR |      |
| Instrument Trolley 1 Drawer S/S          | BIT-202-1DR |      |
| Instrument Trolley 1 Drawer (Laci) P/C   | BIT-101-2DR |      |
| Instrument Trolley 2 Drawer S/S          | BIT-201-2DR |      |
| Instrument Glass Trolley P/C             | BIT-101-R   |      |
| Instrument Glass Trolley S/S             | BIT-201-R   |      |
|                                          |             |      |