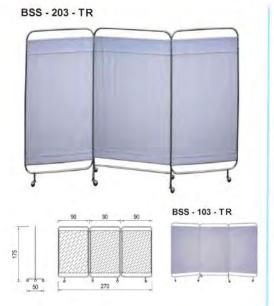

# **Bed Side Cabinet**

BSC - 101- A

| S | pe | cifi | ca | tion |
|---|----|------|----|------|
|   |    |      |    |      |

| Construction : | Steel Pipe, Hollow, Plate is a mate | erial qualified and selected.                           |
|----------------|-------------------------------------|---------------------------------------------------------|
| Material :     | Stainless Steel                     | (BSS-203-TR / BSS-201-SR / BSS-202-DR)                  |
|                | Steel                               | (BSS-103-TR / BSS-101-SR / BSS-102-DR)                  |
| Finishing:     | Polished                            | (BSS-203-TR / BSS-201-SR / BSS-202-DR)                  |
|                | Epoxy Powder Coating                | (BSS-103-TR / BSS-101-SR / BSS-102-DR)                  |
| Cover:         | White cloth                         |                                                         |
| Type Screen:   | Triple                              | (BSS-203-TR / BSS-103-TR)                               |
|                | Double                              | (BSS-102-DR / BSS-202-DR)                               |
|                | Single                              | (BSS-101-SR / BSS-201-SR)                               |
| Size:          | (L) 270 x (W) 50 x (H) 175 cm       | (BSS-203-TR / BSS-103-TR)                               |
|                | (L) 180 x (W) 50 x (H) 175 cm       | (BSS-102-DR / BSS-202-DR)                               |
|                | (L) 90 x (W) 50 x (H) 175 cm        | (BSS-101-SR / BSS-201-SR)                               |
| Wheels:        | 2 " Wheel, two wheels with locking  | ng                                                      |
| Accessories :  | White cloth                         |                                                         |
| Note:          | insulating cloth using cloth adhes  | sive system that can be released and cleaned separately |