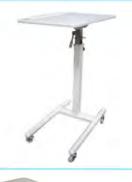

| Product Name                              | Type            | Page |
|-------------------------------------------|-----------------|------|
| MAYO STAND / OVER BED TABLE               |                 | 49   |
| Mayo Stand S/S                            | BMS-201         |      |
| Over Bed Table P/C                        | BMS-101         |      |
| Over Bed Table Deluxe With Gas Spring P/C | BMS-102-GS      |      |
| Mayo Stand S/S                            | BMS-20-KD       |      |
| Over Bed Table P/C                        | BMS-202         |      |
|                                           |                 |      |
| MEDICINE CABINET                          |                 | 50   |
| Medicine Cabinet 1 Pintu P/C Side Glass   | BMC-101-1P      |      |
| Medicine Cabinet 1 Pintu S/S              | BMC-201-1P      |      |
| Medicine Cabinet 2 Pintu P/C              | BMC-103-2P      |      |
| Medicine Cabinet 2 Pintu S/S              | BMC-203-2P      |      |
|                                           |                 |      |
| MORTUARY REFRIGATOR                       |                 | 51   |
| Mortuary Refrigator 2 pintu               | BMO-203-2P R    |      |
| MORTUARY CARRIAGE                         |                 | 51   |
| Mortuary Table S/S ( Pemandian Jenazah )  | BMO-201-T R     |      |
| Mortuary Carriage S/S                     | BMO-202-R       |      |
|                                           |                 |      |
| OPERATING TABLE                           |                 | 52   |
| Operating Table                           | BOT- 409 - 1ACS |      |
| Operating Table                           | BOT-210-1AC/DC  |      |
|                                           |                 |      |
| RADIOLOGY TABLE / MEJA X - RAY            |                 | 53   |
| Radiology Table P/C                       | BRT - 401 - S   |      |
| SCRUB STATION                             |                 | 54   |
| Scrub Station 1 Person (Automatic Sensor) | BSR-401-R       |      |
| Scrub Station 2 Person (Automatic Sensor) | BSR-402-2PR     |      |
| Scrub Station 3 Person (Automatic Sensor) | BSR-202-3R      |      |
| Scrub Station 1 Person (Manual)           | BSR-401-1PS     |      |
| Scrub Station 2 Person (Manual)           | BSR-402-2PS     |      |
| Scrub Station 3 Person (Manual)           | BSR-202-3PS     |      |
| SOUND CHAMBER                             |                 | 56   |
| Sound Proof Chamber Audiometr (Melamic)   | BSA-401-M       |      |
| Sound Proof Chamber Audiometr (HPL)       | BSA-401-T       |      |
| (iii e)                                   | 255, ,          |      |