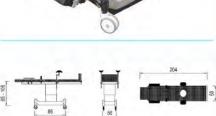

# Brangcart

# Specification

| Construction: | Hollow, pipe, Iron Bar, Plate is a material qualified and selected for |                                                                 |  |
|---------------|------------------------------------------------------------------------|-----------------------------------------------------------------|--|
| Material:     | Stainless Steel                                                        | ( BBP - 403 - CS )                                              |  |
|               | Steel                                                                  | ( BBP - 103 - C )                                               |  |
| Mattress:     | Mattrass super foam cov                                                | ered with vinyl, 8cm thickness.                                 |  |
| Base :        | made of Playwood                                                       |                                                                 |  |
| Finishing:    | Polished for                                                           | (BBP - 403 - CS)                                                |  |
|               | Epoxy Powder Coating                                                   | ( BBP - 103 - C )                                               |  |
| Side Rail:    | Stainless Steel side rail with locks for BBP - 403 - CS                |                                                                 |  |
|               | Steel side rail with locks                                             | for BBP - 103 - C                                               |  |
| I.V Stand :   | High-quality Stainless Ste                                             | eel material with 2 Infusion holder                             |  |
| Wheels:       | RHJTW 4 "using 2 wheel                                                 | Is plain and 2 wheel lock ( BBP - 103 - C )                     |  |
|               | RHJTW 5 "using 2 whee                                                  | Is plain and 2 wheel lock (BBP - 403 - CS)                      |  |
| Position:     | Back Raise with manual                                                 | adjuster ( BBP - 103 - C )                                      |  |
|               | Back Raise with Gasprin                                                | g adjuster (BBP - 403 - CS)                                     |  |
| Max Load:     | 150 Kg                                                                 |                                                                 |  |
| Size:         | (L) 200 x (W) 77 x (H) 80                                              | ) cm                                                            |  |
| Note:         | section side rail can be for                                           | olded or lowered with the manual system and the tilt adjustable |  |
|               | backrest section with back                                             | ckraise adjuster.                                               |  |

# Brangcart

| Construction: | Hollow, pipe, Iron Bar, Plate is a material quali                                         | fied and selected for           |
|---------------|-------------------------------------------------------------------------------------------|---------------------------------|
| Material :    | Stainless Steel                                                                           | (BBP - 401 - S & BBP - 202 - S) |
|               | Steel                                                                                     | (BBP - 101 & BBP - 102 - S)     |
| Mattress:     | Mattrass Super foam covered with vinyl, 8cm                                               | thickness.                      |
| Base:         | made of Playwood                                                                          |                                 |
| Finishing:    | Polished for                                                                              | (BBP - 401 - S & BBP - 202 - S) |
|               | Epoxy Powder Coating                                                                      | (BBP - 101 & BBP - 102 - S)     |
| Side Rail :   | Stainless Steel side rail with locks for                                                  | (BBP - 401 - S & BBP - 202 - S) |
|               | Steel side rail with locks for                                                            | (BBP - 101 & BBP - 102 - S)     |
| I.V Stand :   | High-quality Stainless Steel material with 2 In                                           | fusion holder                   |
| Wheels:       | RHJTW 4 "using 2 wheels plain and 2 wheel                                                 | lock                            |
| Max Load :    | 150 Kg                                                                                    |                                 |
| Size:         | (L) 200 x (W) 77 x (H) 80 cm                                                              |                                 |
| Note:         | section side rail can be folded or lowered with the manual system and the tilt adjustab   |                                 |
|               | backrest section with backraise adjuster.                                                 |                                 |
| Other Excess: | brangcart This can also be enabled for the stretcher, brangcart body parts and a separate |                                 |
|               | pedestal for                                                                              | (BBP-102-S&BBP-202-S)           |
| Accessories : | Basket for                                                                                | (BBP - 401 - S)                 |