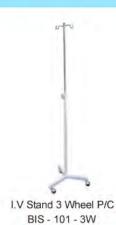

| Product Name                           | Туре            | Page |
|----------------------------------------|-----------------|------|
| INCUBATOR                              |                 | 42   |
| Incubator Digital Servo + Skin Control | BICB-402-SSCS   |      |
| Incubator Digital Control              | BICB -401- DCS  |      |
| Incubator Digital Transport            | BICB-104-TR     |      |
|                                        |                 |      |
| INFANT WARMER                          |                 | 44   |
| Infant Warmer + Skin Control Servo     | BIW-302         |      |
| Infant Warmer Standard                 | BIW - 401 - S   |      |
|                                        |                 |      |
| INFUSION STAND                         |                 | 45   |
| Infusion Stand 3 Wheel P/C             | BIS-101-3W      |      |
| Infusion Stand 3 Wheel S/S             | BIS-201-3W      |      |
| Infusion Stand 4 Wheel P/C             | BIS-101-4W      |      |
| Infusion Stand 4 Wheel S/S             | BIS-201-4W      |      |
| Infusion Stand 5 Wheel P/C             | BIS - 401 - 5WS |      |
| Infusion Stand 5 Wheel S/S             | BIS-201-5W      |      |
| Infusion Stand 5 Wheel S/S             | BIS-101-5WP     |      |
|                                        |                 |      |
| INSTRUMENT CABINET                     |                 | 47   |
| Instrument Cabinet 1 Pintu P/C         | BIC-101-1P      |      |
| Instrument Cabinet 1 Pintu S/S         | BIC-201-1P      |      |
| Instrument Cabinet 2 Pintu P/C         | BIC-103-2P      |      |
| Instrument Cabinet 2 Pintu S/S         | BIC-203-2P      |      |
|                                        |                 |      |
| LEMARI ASAM                            |                 | 48   |
| Lemari Asam (HPL)                      | BLA-101         |      |
| Laminar Air Flow                       | BLA-101-LAM     |      |
| Laminar Air Flow                       | BLA-101-LAM     |      |
|                                        |                 |      |
| LEMARI NARKOTIKA                       |                 |      |
| Lemari Narkotika (S) Uk. 20x20x40      | BIC-104-N       |      |
| Lemari Narkotika (M) Uk. 25x40x60      | BIC-105-N       |      |
| Lemari Narkotika (L) Uk. 50x60x90      | BIC-106-N       |      |
|                                        |                 |      |