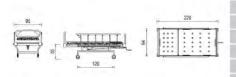

Disinfectant Chamber

BDC - 102 - DC

Swap Chamber

BDC - 103- SC

| RODUCT SPESIF     | ICATION                                       |
|-------------------|-----------------------------------------------|
| Construction      | Steel hollow                                  |
| Material          | Acrylic 3 mm, steel hollow 30x30              |
|                   | plywood, & transparent curtain                |
| Dimension         | 110 (L) x 110 (W) x 240 cm (H)                |
| Tank Capacity     | 50 L - in (reception), 10 L - out (disposal)  |
| Power Consumption | 70 Watt                                       |
| Note              | Automatic sensor, light wirh TL, exhaust fan, |
|                   | noozle spray, & castor 4*                     |
| RODUCT SPESIF     | ICATION                                       |
| Wall Frame        | Steel hollow 30x30 mm                         |
| Material          | Acrylic 5 mm transparent,                     |
|                   | Shark board 10 mm (PVC food grade)            |
| Dimension         | 120 (L) x 120 (W) x 220 cm (H)                |
| Power Consumption | 70 Watt                                       |
| Note              | Speaker sound 2 way, light with TL,           |
|                   | Prefilter , PVC gloves and CCTV               |