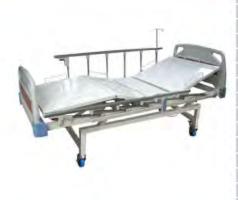

| Product Name                                              | Type           | Page |
|-----------------------------------------------------------|----------------|------|
| EXAMINE LAMP / STAND LAMP                                 |                | 31   |
| Examine Lamp Halogen                                      | BEL-102-H      |      |
| Examine Lamp LED                                          | BEL-102-LED    |      |
| Examine Lamp LED                                          | BEL-104-LD     |      |
| FOOT STEP                                                 |                | 32   |
| Foot Step P/C                                             | BFS-101        |      |
| Foot Step S/S                                             | BFS-201        |      |
| GYNAECOLOG                                                |                | 33   |
| Gynaecolog Chair P/C                                      | BGY - 401 - PS |      |
| Gynaecolog Chair S/S                                      | BGY -401 - SS  |      |
| Gynaecolog Chair With Crank P.C                           | BGY -40 - CCS  |      |
| Gynaecolog Chair With Crank S/S                           | BGY-201-CC     |      |
| Gynaecolog Examination Table P/C + Foot Step              | BGT-101        |      |
| Gynaecolog Examination Table S/S + Foot Step              | BGT - 401 - S  |      |
| Gynaecolog Examination Table With Crank P/C + Foot Step   | BGT-101-TC     |      |
| Gynaecolog Examination Table With Crank S/S               | BGT-201-TC     | ed.  |
| Gynaecolog Chair Electric                                 | BGY-402-CES    |      |
| Gynaecolog Chair BKKBN / Obgyn Bed                        | BGT-202-BK     | -)   |
| HOSPITAL BED                                              |                | 35   |
| Children Hospital Bed P/C                                 | BHC - 401-S    |      |
| Children Hospital Bed S/S                                 | BHC-201        |      |
| Children Hospital Bed 1 Crank P/C                         | BHC-101-1C     |      |
| Children Hospital Bed 1 Crank S/S                         | BHC - 401- 1CR |      |
| Hospital Bed 1 Crank ( ABS + Side Rail Alumunium )        | BHB-403-1ABSS  |      |
| Hospital Bed 1 Crank Deluxe ( ABS Panel + Electric )      | BHB-101-1E     |      |
| Hospital Bed 2 Crank ( ABS + Side Rail Alumunium )        | BHB-404-2ABSS  |      |
| Hospital Bed 2 Crank Elektrik (ABS + Side Rail Alumunium) | BHB-104-2E     |      |
| Hospital Bed 2 Crank Hi-Lo                                | BHB-118-HL     |      |
| Hospital Bed 3 Crank ( ABS + Side Rail Alumunium )        | BHB-405-3ABSS  | -    |
| Hospital Bed Elektrik                                     | BHB - 408 - ES |      |
| Hospital Verlos Bed P.C + Foot Step                       | BVB-101        |      |
| Hospital Verlos Bed S/S + Foot Step                       | BVB - 401 - S  |      |
| ICU Bed                                                   | BIB-101-R      |      |
| CU Bed                                                    | BIB-101-E      |      |
| Hospital Multifunction Gynaecolog Bed                     | BBM - 101 - O  |      |