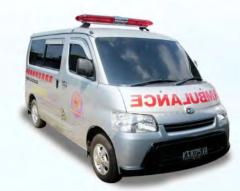

#### Spesifikasi Ambulance Type Economy

- \* Lampu Rotary Light bar Oval
- \* Sirene Multi suara lengkap dengan Mic
- \* Tempat duduk perawat dilengkapi dengan Box peralatan
- \* Tabung pemadam kebakaran kapasitas 0,5 - 1 Kg
- \* Lampu sorot belakang model Spot ight
- \* Modifikasi lantai dari Plywood dilapisi Vinyl Standard
- \* Ambulance teks Standard dari 3M
- \* Kaca Film 60% 80%
- \* Gantungan Infuse model geser terbuat dari bahan stainless Steel
- \* Kotak P3K + Wastafel Finishing Duco
- \* Oxygen System
- 1 buah tabung Oxygen 1 m3
- 1 buah Regulator Standard
- 1 buah Nassal Cannula
- 1 buah Masker Oxygen
- Braket Tabung