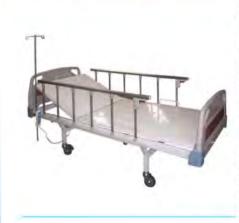

| Product Name                                              | Type           | Page |
|-----------------------------------------------------------|----------------|------|
| EXAMINE LAMP / STAND LAMP                                 |                | 31   |
| Examine Lamp Halogen                                      | BEL-102-H      |      |
| Examine Lamp LED                                          | BEL-102-LED    |      |
| Examine Lamp LED                                          | BEL-104-LD     |      |
| FOOT STEP                                                 |                | 32   |
| Foot Step P/C                                             | BFS-101        |      |
| Foot Step S/S                                             | BFS-201        |      |
| GYNAECOLOG                                                |                | 33   |
| Gynaecolog Chair P/C                                      | BGY - 401 - PS |      |
| Gynaecolog Chair S/S                                      | BGY -401 - SS  |      |
| Gynaecolog Chair With Crank P.C                           | BGY -40 - CCS  |      |
| Gynaecolog Chair With Crank S/S                           | BGY-201-CC     |      |
| Gynaecolog Examination Table P/C + Foot Step              | BGT-101        |      |
| Gynaecolog Examination Table S/S + Foot Step              | BGT - 401 - S  |      |
| Gynaecolog Examination Table With Crank P/C + Foot Step   | BGT-101-TC     |      |
| Gynaecolog Examination Table With Crank S/S               | BGT-201-TC     | ed.  |
| Gynaecolog Chair Electric                                 | BGY-402-CES    |      |
| Gynaecolog Chair BKKBN / Obgyn Bed                        | BGT-202-BK     | -)   |
| HOSPITAL BED                                              |                | 35   |
| Children Hospital Bed P/C                                 | BHC - 401-S    |      |
| Children Hospital Bed S/S                                 | BHC-201        |      |
| Children Hospital Bed 1 Crank P/C                         | BHC-101-1C     |      |
| Children Hospital Bed 1 Crank S/S                         | BHC - 401- 1CR |      |
| Hospital Bed 1 Crank ( ABS + Side Rail Alumunium )        | BHB-403-1ABSS  |      |
| Hospital Bed 1 Crank Deluxe ( ABS Panel + Electric )      | BHB-101-1E     |      |
| Hospital Bed 2 Crank ( ABS + Side Rail Alumunium )        | BHB-404-2ABSS  |      |
| Hospital Bed 2 Crank Elektrik (ABS + Side Rail Alumunium) | BHB-104-2E     |      |
| Hospital Bed 2 Crank Hi-Lo                                | BHB-118-HL     |      |
| Hospital Bed 3 Crank ( ABS + Side Rail Alumunium )        | BHB-405-3ABSS  | -    |
| Hospital Bed Elektrik                                     | BHB - 408 - ES |      |
| Hospital Verlos Bed P.C + Foot Step                       | BVB-101        |      |
| Hospital Verlos Bed S/S + Foot Step                       | BVB - 401 - S  |      |
| ICU Bed                                                   | BIB-101-R      |      |
| CU Bed                                                    | BIB-101-E      |      |
| Hospital Multifunction Gynaecolog Bed                     | BBM - 101 - O  |      |