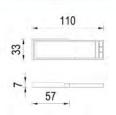

#### Specification

| Base:         | Plywood covered with vinyl                      |
|---------------|-------------------------------------------------|
| Hinge:        | Made of Stainless Steel Plate                   |
| Finishing:    | Varnish                                         |
| Side Rail:    | Made of plywood                                 |
| size :        | Elongated (L) 110 x (W) 33 x (H) 7 cm           |
|               | Folded (L) 57 x (W) 33 x (H) 14 cm              |
| Accessories : | Length gauges baby & lock                       |
| Note:         | The main ingredient of plywood, there is 1 unit |
|               | of measure in the baby comes with a limiting,   |
|               | can be folded and fitted lock.                  |
| Optional :    |                                                 |