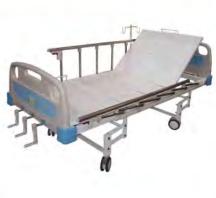

| Product Name                                              | Type           | Page |
|-----------------------------------------------------------|----------------|------|
| EXAMINE LAMP / STAND LAMP                                 |                | 31   |
| Examine Lamp Halogen                                      | BEL-102-H      |      |
| Examine Lamp LED                                          | BEL-102-LED    |      |
| Examine Lamp LED                                          | BEL-104-LD     |      |
| FOOT STEP                                                 |                | 32   |
| Foot Step P/C                                             | BFS-101        |      |
| Foot Step S/S                                             | BFS-201        |      |
| GYNAECOLOG                                                |                | 33   |
| Gynaecolog Chair P/C                                      | BGY - 401 - PS |      |
| Gynaecolog Chair S/S                                      | BGY -401 - SS  |      |
| Gynaecolog Chair With Crank P.C                           | BGY -40 - CCS  |      |
| Gynaecolog Chair With Crank S/S                           | BGY-201-CC     |      |
| Gynaecolog Examination Table P/C + Foot Step              | BGT-101        |      |
| Gynaecolog Examination Table S/S + Foot Step              | BGT - 401 - S  |      |
| Gynaecolog Examination Table With Crank P/C + Foot Step   | BGT-101-TC     |      |
| Gynaecolog Examination Table With Crank S/S               | BGT-201-TC     | ed.  |
| Gynaecolog Chair Electric                                 | BGY-402-CES    |      |
| Gynaecolog Chair BKKBN / Obgyn Bed                        | BGT-202-BK     | -)   |
| HOSPITAL BED                                              |                | 35   |
| Children Hospital Bed P/C                                 | BHC - 401-S    |      |
| Children Hospital Bed S/S                                 | BHC-201        |      |
| Children Hospital Bed 1 Crank P/C                         | BHC-101-1C     |      |
| Children Hospital Bed 1 Crank S/S                         | BHC - 401- 1CR |      |
| Hospital Bed 1 Crank ( ABS + Side Rail Alumunium )        | BHB-403-1ABSS  |      |
| Hospital Bed 1 Crank Deluxe ( ABS Panel + Electric )      | BHB-101-1E     |      |
| Hospital Bed 2 Crank ( ABS + Side Rail Alumunium )        | BHB-404-2ABSS  |      |
| Hospital Bed 2 Crank Elektrik (ABS + Side Rail Alumunium) | BHB-104-2E     |      |
| Hospital Bed 2 Crank Hi-Lo                                | BHB-118-HL     |      |
| Hospital Bed 3 Crank ( ABS + Side Rail Alumunium )        | BHB-405-3ABSS  | -    |
| Hospital Bed Elektrik                                     | BHB - 408 - ES |      |
| Hospital Verlos Bed P.C + Foot Step                       | BVB-101        |      |
| Hospital Verlos Bed S/S + Foot Step                       | BVB - 401 - S  |      |
| ICU Bed                                                   | BIB-101-R      |      |
| CU Bed                                                    | BIB-101-E      |      |
| Hospital Multifunction Gynaecolog Bed                     | BBM - 101 - O  |      |