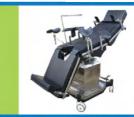

| Product Name                              | Type            | Page |
|-------------------------------------------|-----------------|------|
| MAYO STAND / OVER BED TABLE               |                 | 49   |
| Mayo Stand S/S                            | BMS-201         |      |
| Over Bed Table P/C                        | BMS-101         |      |
| Over Bed Table Deluxe With Gas Spring P/C | BMS-102-GS      |      |
| Mayo Stand S/S                            | BMS-20-KD       |      |
| Over Bed Table P/C                        | BMS-202         |      |
|                                           |                 |      |
| MEDICINE CABINET                          |                 | 50   |
| Medicine Cabinet 1 Pintu P/C Side Glass   | BMC-101-1P      |      |
| Medicine Cabinet 1 Pintu S/S              | BMC-201-1P      |      |
| Medicine Cabinet 2 Pintu P/C              | BMC-103-2P      |      |
| Medicine Cabinet 2 Pintu S/S              | BMC-203-2P      |      |
|                                           |                 |      |
| MORTUARY REFRIGATOR                       |                 | 51   |
| Mortuary Refrigator 2 pintu               | BMO-203-2P R    |      |
| MORTUARY CARRIAGE                         |                 | 51   |
| Mortuary Table S/S ( Pemandian Jenazah )  | BMO-201-T R     |      |
| Mortuary Carriage S/S                     | BMO-202-R       |      |
|                                           |                 |      |
| OPERATING TABLE                           |                 | 52   |
| Operating Table                           | BOT- 409 - 1ACS |      |
| Operating Table                           | BOT-210-1AC/DC  |      |
|                                           |                 |      |
| RADIOLOGY TABLE / MEJA X - RAY            |                 | 53   |
| Radiology Table P/C                       | BRT - 401 - S   |      |
| SCRUB STATION                             |                 | 54   |
| Scrub Station 1 Person (Automatic Sensor) | BSR-401-R       |      |
| Scrub Station 2 Person (Automatic Sensor) | BSR-402-2PR     |      |
| Scrub Station 3 Person (Automatic Sensor) | BSR-202-3R      |      |
| Scrub Station 1 Person (Manual)           | BSR-401-1PS     |      |
| Scrub Station 2 Person (Manual)           | BSR-402-2PS     |      |
| Scrub Station 3 Person (Manual)           | BSR-202-3PS     |      |
| SOUND CHAMBER                             |                 | 56   |
| Sound Proof Chamber Audiometr (Melamic)   | BSA-401-M       |      |
| Sound Proof Chamber Audiometr (HPL)       | BSA-401-T       |      |
| (iii e)                                   | 255, ,          |      |