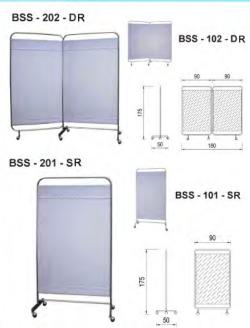

## Bed Screen

# **Bed Side Cabinet**

BSC - 101- A

| S | pe | cifi | ca | tion |
|---|----|------|----|------|
|   |    |      |    |      |

| Construction : | Steel Pipe, Hollow, Plate is a mate | erial qualified and selected.                           |
|----------------|-------------------------------------|---------------------------------------------------------|
| Material :     | Stainless Steel                     | (BSS-203-TR / BSS-201-SR / BSS-202-DR)                  |
|                | Steel                               | (BSS-103-TR / BSS-101-SR / BSS-102-DR)                  |
| Finishing:     | Polished                            | (BSS-203-TR / BSS-201-SR / BSS-202-DR)                  |
|                | Epoxy Powder Coating                | (BSS-103-TR / BSS-101-SR / BSS-102-DR)                  |
| Cover:         | White cloth                         |                                                         |
| Type Screen:   | Triple                              | (BSS-203-TR / BSS-103-TR)                               |
|                | Double                              | (BSS-102-DR / BSS-202-DR)                               |
|                | Single                              | (BSS-101-SR / BSS-201-SR)                               |
| Size:          | (L) 270 x (W) 50 x (H) 175 cm       | (BSS-203-TR / BSS-103-TR)                               |
|                | (L) 180 x (W) 50 x (H) 175 cm       | (BSS-102-DR / BSS-202-DR)                               |
|                | (L) 90 x (W) 50 x (H) 175 cm        | (BSS-101-SR / BSS-201-SR)                               |
| Wheels:        | 2 " Wheel, two wheels with locking  | ng                                                      |
| Accessories :  | White cloth                         |                                                         |
| Note:          | insulating cloth using cloth adhes  | sive system that can be released and cleaned separately |