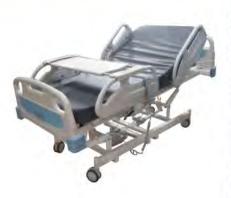

| Product Name                                              | Type           | Page |
|-----------------------------------------------------------|----------------|------|
| EXAMINE LAMP / STAND LAMP                                 |                | 31   |
| Examine Lamp Halogen                                      | BEL-102-H      |      |
| Examine Lamp LED                                          | BEL-102-LED    |      |
| Examine Lamp LED                                          | BEL-104-LD     |      |
| FOOT STEP                                                 |                | 32   |
| Foot Step P/C                                             | BFS-101        |      |
| Foot Step S/S                                             | BFS-201        |      |
| GYNAECOLOG                                                |                | 33   |
| Gynaecolog Chair P/C                                      | BGY - 401 - PS |      |
| Gynaecolog Chair S/S                                      | BGY -401 - SS  |      |
| Gynaecolog Chair With Crank P.C                           | BGY -40 - CCS  |      |
| Gynaecolog Chair With Crank S/S                           | BGY-201-CC     |      |
| Gynaecolog Examination Table P/C + Foot Step              | BGT-101        |      |
| Gynaecolog Examination Table S/S + Foot Step              | BGT - 401 - S  |      |
| Gynaecolog Examination Table With Crank P/C + Foot Step   | BGT-101-TC     |      |
| Gynaecolog Examination Table With Crank S/S               | BGT-201-TC     | ed.  |
| Gynaecolog Chair Electric                                 | BGY-402-CES    |      |
| Gynaecolog Chair BKKBN / Obgyn Bed                        | BGT-202-BK     | -)   |
| HOSPITAL BED                                              |                | 35   |
| Children Hospital Bed P/C                                 | BHC - 401-S    |      |
| Children Hospital Bed S/S                                 | BHC-201        |      |
| Children Hospital Bed 1 Crank P/C                         | BHC-101-1C     |      |
| Children Hospital Bed 1 Crank S/S                         | BHC - 401- 1CR |      |
| Hospital Bed 1 Crank ( ABS + Side Rail Alumunium )        | BHB-403-1ABSS  |      |
| Hospital Bed 1 Crank Deluxe ( ABS Panel + Electric )      | BHB-101-1E     |      |
| Hospital Bed 2 Crank ( ABS + Side Rail Alumunium )        | BHB-404-2ABSS  |      |
| Hospital Bed 2 Crank Elektrik (ABS + Side Rail Alumunium) | BHB-104-2E     |      |
| Hospital Bed 2 Crank Hi-Lo                                | BHB-118-HL     |      |
| Hospital Bed 3 Crank ( ABS + Side Rail Alumunium )        | BHB-405-3ABSS  | -    |
| Hospital Bed Elektrik                                     | BHB - 408 - ES |      |
| Hospital Verlos Bed P.C + Foot Step                       | BVB-101        |      |
| Hospital Verlos Bed S/S + Foot Step                       | BVB - 401 - S  |      |
| ICU Bed                                                   | BIB-101-R      |      |
| CU Bed                                                    | BIB-101-E      |      |
| Hospital Multifunction Gynaecolog Bed                     | BBM - 101 - O  |      |