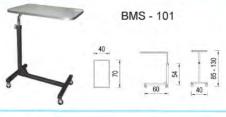

| Product Name                              | Type            | Page |
|-------------------------------------------|-----------------|------|
| MAYO STAND / OVER BED TABLE               |                 | 49   |
| Mayo Stand S/S                            | BMS-201         |      |
| Over Bed Table P/C                        | BMS-101         |      |
| Over Bed Table Deluxe With Gas Spring P/C | BMS-102-GS      |      |
| Mayo Stand S/S                            | BMS-20-KD       |      |
| Over Bed Table P/C                        | BMS-202         |      |
|                                           |                 |      |
| MEDICINE CABINET                          |                 | 50   |
| Medicine Cabinet 1 Pintu P/C Side Glass   | BMC-101-1P      |      |
| Medicine Cabinet 1 Pintu S/S              | BMC-201-1P      |      |
| Medicine Cabinet 2 Pintu P/C              | BMC-103-2P      |      |
| Medicine Cabinet 2 Pintu S/S              | BMC-203-2P      |      |
|                                           |                 |      |
| MORTUARY REFRIGATOR                       |                 | 51   |
| Mortuary Refrigator 2 pintu               | BMO-203-2P R    |      |
| MORTUARY CARRIAGE                         |                 | 51   |
| Mortuary Table S/S ( Pemandian Jenazah )  | BMO-201-T R     |      |
| Mortuary Carriage S/S                     | BMO-202-R       |      |
|                                           |                 |      |
| OPERATING TABLE                           |                 | 52   |
| Operating Table                           | BOT- 409 - 1ACS |      |
| Operating Table                           | BOT-210-1AC/DC  |      |
|                                           |                 |      |
| RADIOLOGY TABLE / MEJA X - RAY            |                 | 53   |
| Radiology Table P/C                       | BRT - 401 - S   |      |
| SCRUB STATION                             |                 | 54   |
| Scrub Station 1 Person (Automatic Sensor) | BSR-401-R       |      |
| Scrub Station 2 Person (Automatic Sensor) | BSR-402-2PR     |      |
| Scrub Station 3 Person (Automatic Sensor) | BSR-202-3R      |      |
| Scrub Station 1 Person (Manual)           | BSR-401-1PS     |      |
| Scrub Station 2 Person (Manual)           | BSR-402-2PS     |      |
| Scrub Station 3 Person (Manual)           | BSR-202-3PS     |      |
| SOUND CHAMBER                             |                 | 56   |
| Sound Proof Chamber Audiometr (Melamic)   | BSA-401-M       |      |
| Sound Proof Chamber Audiometr (HPL)       | BSA-401-T       |      |
| (iii e)                                   | 255, ,          |      |