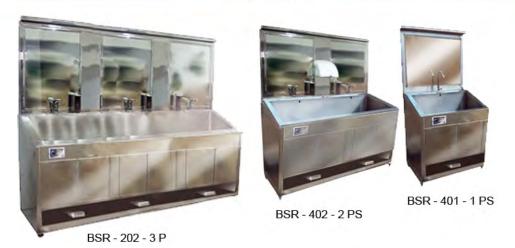

| Product Name                              | Type            | Page |
|-------------------------------------------|-----------------|------|
| MAYO STAND / OVER BED TABLE               |                 | 49   |
| Mayo Stand S/S                            | BMS-201         |      |
| Over Bed Table P/C                        | BMS-101         |      |
| Over Bed Table Deluxe With Gas Spring P/C | BMS-102-GS      |      |
| Mayo Stand S/S                            | BMS-20-KD       |      |
| Over Bed Table P/C                        | BMS-202         |      |
|                                           |                 |      |
| MEDICINE CABINET                          |                 | 50   |
| Medicine Cabinet 1 Pintu P/C Side Glass   | BMC-101-1P      |      |
| Medicine Cabinet 1 Pintu S/S              | BMC-201-1P      |      |
| Medicine Cabinet 2 Pintu P/C              | BMC-103-2P      |      |
| Medicine Cabinet 2 Pintu S/S              | BMC-203-2P      |      |
|                                           |                 |      |
| MORTUARY REFRIGATOR                       |                 | 51   |
| Mortuary Refrigator 2 pintu               | BMO-203-2P R    |      |
| MORTUARY CARRIAGE                         |                 | 51   |
| Mortuary Table S/S ( Pemandian Jenazah )  | BMO-201-T R     |      |
| Mortuary Carriage S/S                     | BMO-202-R       |      |
|                                           |                 |      |
| OPERATING TABLE                           |                 | 52   |
| Operating Table                           | BOT- 409 - 1ACS |      |
| Operating Table                           | BOT-210-1AC/DC  |      |
|                                           |                 |      |
| RADIOLOGY TABLE / MEJA X - RAY            |                 | 53   |
| Radiology Table P/C                       | BRT - 401 - S   |      |
| SCRUB STATION                             |                 | 54   |
| Scrub Station 1 Person (Automatic Sensor) | BSR-401-R       |      |
| Scrub Station 2 Person (Automatic Sensor) | BSR-402-2PR     |      |
| Scrub Station 3 Person (Automatic Sensor) | BSR-202-3R      |      |
| Scrub Station 1 Person (Manual)           | BSR-401-1PS     |      |
| Scrub Station 2 Person (Manual)           | BSR-402-2PS     |      |
| Scrub Station 3 Person (Manual)           | BSR-202-3PS     |      |
| SOUND CHAMBER                             |                 | 56   |
| Sound Proof Chamber Audiometr (Melamic)   | BSA-401-M       |      |
| Sound Proof Chamber Audiometr (HPL)       | BSA-401-T       |      |
| (iii e)                                   | 255, ,          |      |