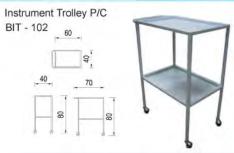

| Product Name                             | Type        | Page |
|------------------------------------------|-------------|------|
| STAND WASCOM / BOWL STAND                |             | 57   |
| Stand Wascom Single P/C                  | BSW-101-S   |      |
| Stand Wascom Single S/S                  | BSW-201-S   |      |
| Stand Wascom Single Deluxe S/S           | BSW-201-SD  |      |
| Stand Wascom Double P/C                  | BSW-101-D   |      |
| Stand Wascom Double S/S                  | BSW-201-D   |      |
| Stand Wascom Double Deluxe S/S           | BSW-201-DD  |      |
| DRESSING TROLLEY                         |             | 58   |
| Dressing Trolley P/C                     | BDT-101     |      |
| Dressing Trolley S/S                     | BDT-201     |      |
| EMERGENCY TROLLEY                        |             | 58   |
| Emergency Trolley P/C                    | BETR-101    |      |
| Emergency Trolley S/S                    | BETR-201    |      |
|                                          |             | n .  |
| FOOD TROLLEY                             |             | 59   |
| Dirty Food Trolley                       | BFT-208-DFT |      |
| USG Trolley Deluxe                       | BUT-101     |      |
| USG Trolley Deluxe                       | BUT-101-D   |      |
| Food Trolley 16 Rack (2 Door) S/S        | BFT-202     |      |
| Food Trolley 16 Rack (2 Door) S/S Warmer | BFT-202-16S |      |
| Food Trolley 24 Rack (2 Door) S/S        | BFT-203     | [    |
| Food Trolley 30 Rack (2 Door) S/S        | BFT-211-30T |      |
| Food Trolley 32 Rack (2 Door) S/S        | BFT-204-2F  |      |
| INSTRUMENT TROLLEY                       |             | 62   |
| Instrument Trolley P/C                   | BIT-102-R   |      |
| Instrument Trolley A/S                   | BIT-202     |      |
| Instrument Trolley (Pipa S/S)            | BIT-203     |      |
| Instrument Trolley 1 Drawer P/C          | BIT-102-1DR |      |
| Instrument Trolley 1 Drawer S/S          | BIT-202-1DR |      |
| Instrument Trolley 1 Drawer (Laci) P/C   | BIT-101-2DR |      |
| Instrument Trolley 2 Drawer S/S          | BIT-201-2DR |      |
| Instrument Glass Trolley P/C             | BIT-101-R   |      |
| Instrument Glass Trolley S/S             | BIT-201-R   |      |
|                                          |             |      |