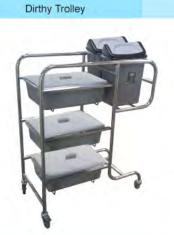

| Product Name                             | Type        | Page |
|------------------------------------------|-------------|------|
| STAND WASCOM / BOWL STAND                |             | 57   |
| Stand Wascom Single P/C                  | BSW-101-S   |      |
| Stand Wascom Single S/S                  | BSW-201-S   |      |
| Stand Wascom Single Deluxe S/S           | BSW-201-SD  |      |
| Stand Wascom Double P/C                  | BSW-101-D   |      |
| Stand Wascom Double S/S                  | BSW-201-D   |      |
| Stand Wascom Double Deluxe S/S           | BSW-201-DD  |      |
| DRESSING TROLLEY                         |             | 58   |
| Dressing Trolley P/C                     | BDT-101     |      |
| Dressing Trolley S/S                     | BDT-201     |      |
| EMERGENCY TROLLEY                        |             | 58   |
| Emergency Trolley P/C                    | BETR-101    |      |
| Emergency Trolley S/S                    | BETR-201    |      |
|                                          |             | n .  |
| FOOD TROLLEY                             |             | 59   |
| Dirty Food Trolley                       | BFT-208-DFT |      |
| USG Trolley Deluxe                       | BUT-101     |      |
| USG Trolley Deluxe                       | BUT-101-D   |      |
| Food Trolley 16 Rack (2 Door) S/S        | BFT-202     |      |
| Food Trolley 16 Rack (2 Door) S/S Warmer | BFT-202-16S |      |
| Food Trolley 24 Rack (2 Door) S/S        | BFT-203     | [    |
| Food Trolley 30 Rack (2 Door) S/S        | BFT-211-30T |      |
| Food Trolley 32 Rack (2 Door) S/S        | BFT-204-2F  |      |
| INSTRUMENT TROLLEY                       |             | 62   |
| Instrument Trolley P/C                   | BIT-102-R   |      |
| Instrument Trolley A/S                   | BIT-202     |      |
| Instrument Trolley (Pipa S/S)            | BIT-203     |      |
| Instrument Trolley 1 Drawer P/C          | BIT-102-1DR |      |
| Instrument Trolley 1 Drawer S/S          | BIT-202-1DR |      |
| Instrument Trolley 1 Drawer (Laci) P/C   | BIT-101-2DR |      |
| Instrument Trolley 2 Drawer S/S          | BIT-201-2DR |      |
| Instrument Glass Trolley P/C             | BIT-101-R   |      |
| Instrument Glass Trolley S/S             | BIT-201-R   |      |
|                                          |             |      |