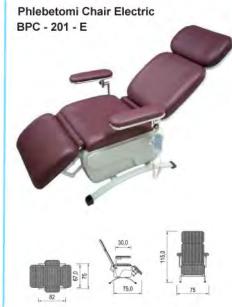

is a body made of PVC as well as the container.

| Specific          | cation                                                                                      |                             |  |
|-------------------|---------------------------------------------------------------------------------------------|-----------------------------|--|
| Construction:     | Steel Hollow, Pipe, plate, Stainless Steel Pipe, PVC, Iron As,                              | (BPC-201-E)                 |  |
|                   | Hollow,Pipe , plate, Iron As, is a material qualified and selected.                         | (BPC - 101 / BPC - 201)     |  |
| Material :        | Stainless steel                                                                             | (BPC - 201)                 |  |
|                   | Steel                                                                                       | ( BPC - 101 / BPC - 201 - E |  |
| Mattress:         | Mattrass foam semi latex covered with vinyl.                                                |                             |  |
| Retaining Arms :  | Frame made of Stainless Steel                                                               |                             |  |
| Finishing:        | Polished                                                                                    | (BPC-201)                   |  |
|                   | Epoxy Powder Coating                                                                        | (BPC - 101 / BPC - 201 - E  |  |
| Footwear:         | Made from a rubber                                                                          |                             |  |
| Max Load :        | 150 Kg                                                                                      |                             |  |
| Size :            | (L) 75 x (W) 75 x (H) 115 cm                                                                | (BPC-201-E)                 |  |
|                   | (L) 95 x (W) 60 x (H) 120 cm                                                                | (BPC - 101 / BPC - 201)     |  |
| Movers :          | Actuator 4000 N / 24V, 3.8 A                                                                | ( BPC - 201 - E )           |  |
| Movement Control: | Hand Controller                                                                             |                             |  |
| Note:             | the slope of the rear backrest and footrest can be adjusted front, the sides are supporting |                             |  |
|                   | hand side barrier as well.                                                                  | (BPC-201-E)                 |  |
|                   | the slope of the rear backrest and footrest can be adjusted front                           | , the sides are supporting  |  |
|                   | hand side barrier as well.                                                                  | (BPC - 101 / BPC - 201)     |  |