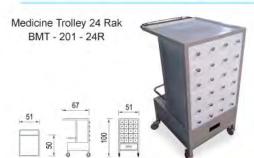

| Product Name                                  | Туре            | Page |
|-----------------------------------------------|-----------------|------|
| LAPAROSCOPY TROLLEY                           |                 |      |
| Laparascopy Trolley                           | BAT-103-L       |      |
| CLOTHES TROLLEY                               |                 | 64   |
| Laundry Cart + Linen P/C                      | BCT-201         | 0-1  |
| Laundry Cart + Linen S/S                      | BCT-202-C       |      |
| Laundry Trolley S/S                           | BLT-210 -T      |      |
| Linen Trolley P/C                             | BLNT-101        |      |
| Linen Trolley S/S                             | BLNT-201        |      |
|                                               |                 |      |
|                                               |                 |      |
| MEDICINE TROLLEY                              |                 | 66   |
| Medicine Trolley 24 Rak P/C ( Acrylic )       | BMT-101-24R     |      |
| Medicine Trolley 24 Rak S/S (Acrylic)         | BMT-201-24R     |      |
| Medicine Trolley 24 Rak P/C ( Plastik )       | BMT-103-24PL    |      |
| Medicine Trolley 26 Rak S/S (Stainless Steel) | BMT-201-26R     |      |
| Medicine Trolley 30 Rak S/S (Acrylic)         | BMT-202-30R     |      |
| Medicine Trolley 36 Rak P/C ( Plastik )       | BMT-103-36PL    |      |
| Medicine Trolley 36 Rak P/C (Acrylic)         | BMT-101-36R     |      |
| OXYGEN TROLLEY                                |                 | 68   |
| Oxygen Trolley 1 m³ P/C                       | BOXT-101-CMP    |      |
| Oxygen Trolley 1.5 m³ P/C                     | BOXT-101-1.5    |      |
| Oxygen Trolley 6 m3 S/S                       | BOXT-201-6      |      |
| Oxygen Trolley 6 m³ P/C                       | BOXT-101-6      |      |
|                                               |                 |      |
| U.V MOBILE STERILISATOR                       |                 | 69   |
| U.V Mobile Sterilizer 4 Lamp                  | BUV-201-4L      |      |
| U.V Mobile Sterilizer 4 Lamp Remot            | BUV-201-4LR     |      |
| U.V Mobile Sterilizer 5 lamp                  | BUV - 401 - 5LS |      |
| U.V Mobile Sterilizer 5 lamp Remot            | BUV-201-5LR     |      |
| U.V Safety Cabinet                            | BUV-202-SC      |      |