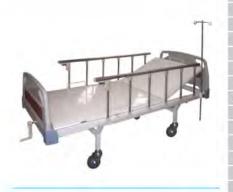

| Product Name                                              | Type           | Page |
|-----------------------------------------------------------|----------------|------|
| EXAMINE LAMP / STAND LAMP                                 |                | 31   |
| Examine Lamp Halogen                                      | BEL-102-H      |      |
| Examine Lamp LED                                          | BEL-102-LED    |      |
| Examine Lamp LED                                          | BEL-104-LD     |      |
| FOOT STEP                                                 |                | 32   |
| Foot Step P/C                                             | BFS-101        |      |
| Foot Step S/S                                             | BFS-201        |      |
| GYNAECOLOG                                                |                | 33   |
| Gynaecolog Chair P/C                                      | BGY - 401 - PS |      |
| Gynaecolog Chair S/S                                      | BGY -401 - SS  |      |
| Gynaecolog Chair With Crank P.C                           | BGY -40 - CCS  |      |
| Gynaecolog Chair With Crank S/S                           | BGY-201-CC     |      |
| Gynaecolog Examination Table P/C + Foot Step              | BGT-101        |      |
| Gynaecolog Examination Table S/S + Foot Step              | BGT - 401 - S  |      |
| Gynaecolog Examination Table With Crank P/C + Foot Step   | BGT-101-TC     |      |
| Gynaecolog Examination Table With Crank S/S               | BGT-201-TC     | ed.  |
| Gynaecolog Chair Electric                                 | BGY-402-CES    |      |
| Gynaecolog Chair BKKBN / Obgyn Bed                        | BGT-202-BK     | -)   |
| HOSPITAL BED                                              |                | 35   |
| Children Hospital Bed P/C                                 | BHC - 401-S    |      |
| Children Hospital Bed S/S                                 | BHC-201        |      |
| Children Hospital Bed 1 Crank P/C                         | BHC-101-1C     |      |
| Children Hospital Bed 1 Crank S/S                         | BHC - 401- 1CR |      |
| Hospital Bed 1 Crank ( ABS + Side Rail Alumunium )        | BHB-403-1ABSS  |      |
| Hospital Bed 1 Crank Deluxe ( ABS Panel + Electric )      | BHB-101-1E     |      |
| Hospital Bed 2 Crank ( ABS + Side Rail Alumunium )        | BHB-404-2ABSS  |      |
| Hospital Bed 2 Crank Elektrik (ABS + Side Rail Alumunium) | BHB-104-2E     |      |
| Hospital Bed 2 Crank Hi-Lo                                | BHB-118-HL     |      |
| Hospital Bed 3 Crank ( ABS + Side Rail Alumunium )        | BHB-405-3ABSS  | -    |
| Hospital Bed Elektrik                                     | BHB - 408 - ES |      |
| Hospital Verlos Bed P.C + Foot Step                       | BVB-101        |      |
| Hospital Verlos Bed S/S + Foot Step                       | BVB - 401 - S  |      |
| ICU Bed                                                   | BIB-101-R      |      |
| CU Bed                                                    | BIB-101-E      |      |
| Hospital Multifunction Gynaecolog Bed                     | BBM - 101 - O  |      |