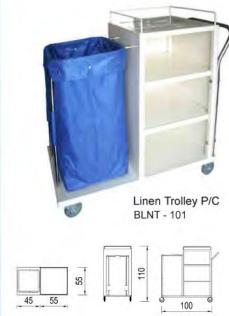

| Product Name                                  | Туре            | Page |
|-----------------------------------------------|-----------------|------|
| LAPAROSCOPY TROLLEY                           |                 |      |
| Laparascopy Trolley                           | BAT-103-L       |      |
| CLOTHES TROLLEY                               |                 | 64   |
| Laundry Cart + Linen P/C                      | BCT-201         | 0-1  |
| Laundry Cart + Linen S/S                      | BCT-202-C       |      |
| Laundry Trolley S/S                           | BLT-210 -T      |      |
| Linen Trolley P/C                             | BLNT-101        |      |
| Linen Trolley S/S                             | BLNT-201        |      |
|                                               |                 |      |
|                                               |                 |      |
| MEDICINE TROLLEY                              |                 | 66   |
| Medicine Trolley 24 Rak P/C ( Acrylic )       | BMT-101-24R     |      |
| Medicine Trolley 24 Rak S/S (Acrylic)         | BMT-201-24R     |      |
| Medicine Trolley 24 Rak P/C ( Plastik )       | BMT-103-24PL    |      |
| Medicine Trolley 26 Rak S/S (Stainless Steel) | BMT-201-26R     |      |
| Medicine Trolley 30 Rak S/S (Acrylic)         | BMT-202-30R     |      |
| Medicine Trolley 36 Rak P/C ( Plastik )       | BMT-103-36PL    |      |
| Medicine Trolley 36 Rak P/C (Acrylic)         | BMT-101-36R     |      |
| OXYGEN TROLLEY                                |                 | 68   |
| Oxygen Trolley 1 m³ P/C                       | BOXT-101-CMP    |      |
| Oxygen Trolley 1.5 m³ P/C                     | BOXT-101-1.5    |      |
| Oxygen Trolley 6 m3 S/S                       | BOXT-201-6      |      |
| Oxygen Trolley 6 m³ P/C                       | BOXT-101-6      |      |
|                                               |                 |      |
| U.V MOBILE STERILISATOR                       |                 | 69   |
| U.V Mobile Sterilizer 4 Lamp                  | BUV-201-4L      |      |
| U.V Mobile Sterilizer 4 Lamp Remot            | BUV-201-4LR     |      |
| U.V Mobile Sterilizer 5 lamp                  | BUV - 401 - 5LS |      |
| U.V Mobile Sterilizer 5 lamp Remot            | BUV-201-5LR     |      |
| U.V Safety Cabinet                            | BUV-202-SC      |      |