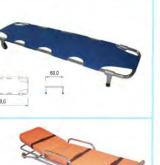

Specification

Wooden Stretcher

Folding Stretcher BAS - 304 - FS

180,0

BAS - 307 - K

33,0

| -              |                                                                                            |
|----------------|--------------------------------------------------------------------------------------------|
| Construction : | Stainless Steel Hollow, Pipe, Iron As, Plate, Steel, PVC, Aluminium Cor. is a material     |
|                | qualified and selected. ( BAS - 302 - S )                                                  |
|                | Stainless Steel Pipe, Iron As, Plate, PVC, Aluminium Cor. is a material qualified and      |
|                | selected. (BAS - 201 - S & BAS - 304 - FS ), Playwood (BAS - 307 - K)                      |
| Base Plate :   | Made of plate Stainless Steel                                                              |
| Mattress:      | Mattrass foam semi latex covered with vinyl, 6cm thickness.                                |
| Finishing:     | Polished                                                                                   |
| Side Rail :    | Stainless Steel side rail with handle locks, can be fold and easy it's user                |
| I.V Stand :    | High-quality Stainless Steel material with 2 Infusion holder                               |
| Wheels         | RHJTW 4 "using 2 wheels plain and 2 wheel lock                                             |
| Max Load :     | 150 Kg                                                                                     |
| Weight:        | 35 Kg                                                                                      |
| Stand size :   | (L) 190 x (W) 58 x (H) 88 cm (BAS - 302 - S)                                               |
|                | (L) 190 x (W) 52 x (H) 36 cm (BAS - 201 - S)                                               |
|                | (L) 200 x (W) 60 x (H) 20 cm (BAS - 304 - FS)                                              |
|                | (L) 180 x (W) 41 x (H) 4 cm (BAS - 307 - K)                                                |
| Note:          | Back Raise, backrest tilt can be adjusted using the regulator is behind the backrest, cast |
|                | aluminum connection, the legs fitted with PVC to make it easier when the ambulance         |
|                | entrance.                                                                                  |
|                |                                                                                            |