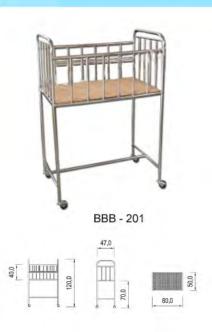

# Baby Box

#### Specification Steel Hollow, pipe, Plate is a material qualified and selected for (BBB-101) Construction: Stainless Steel Hollow , pipe, Plate is a material qualified and selected for (BBB -201) Mattress Mattrass foam semi latex covered with vinyl, 6cm thickness. Base Made of Playwood Epoxy powder Coating for (BBB-101) Finishing: Polished for (BBB -201) Steel side rail with handle locks, can be fold and easy its user for (BBB-101) Side Rail: Stainless Steel side rail with handle locks, can be fold and easy its user for (BBB-201) Panel Head & Feet Steel for (BBB-201) Stainless Steel for (BBB-201) Wheels: Castor 2" Max Load: 50 Kg (L) 80 x (W) 50 x (H) 120 cm Size: Note: On the side rails are 1 piece side access door with a lock so that when the baby is in a safe box.