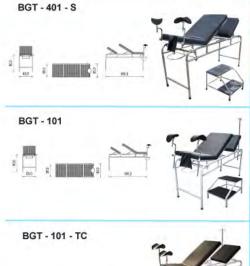

| Product Name                                              | Type           | Page |
|-----------------------------------------------------------|----------------|------|
| EXAMINE LAMP / STAND LAMP                                 |                | 31   |
| Examine Lamp Halogen                                      | BEL-102-H      |      |
| Examine Lamp LED                                          | BEL-102-LED    |      |
| Examine Lamp LED                                          | BEL-104-LD     |      |
| FOOT STEP                                                 |                | 32   |
| Foot Step P/C                                             | BFS-101        |      |
| Foot Step S/S                                             | BFS-201        |      |
| GYNAECOLOG                                                |                | 33   |
| Gynaecolog Chair P/C                                      | BGY - 401 - PS |      |
| Gynaecolog Chair S/S                                      | BGY -401 - SS  |      |
| Gynaecolog Chair With Crank P.C                           | BGY -40 - CCS  |      |
| Gynaecolog Chair With Crank S/S                           | BGY-201-CC     |      |
| Gynaecolog Examination Table P/C + Foot Step              | BGT-101        |      |
| Gynaecolog Examination Table S/S + Foot Step              | BGT - 401 - S  |      |
| Gynaecolog Examination Table With Crank P/C + Foot Step   | BGT-101-TC     |      |
| Gynaecolog Examination Table With Crank S/S               | BGT-201-TC     | ed.  |
| Gynaecolog Chair Electric                                 | BGY-402-CES    |      |
| Gynaecolog Chair BKKBN / Obgyn Bed                        | BGT-202-BK     | -)   |
| HOSPITAL BED                                              |                | 35   |
| Children Hospital Bed P/C                                 | BHC - 401-S    |      |
| Children Hospital Bed S/S                                 | BHC-201        |      |
| Children Hospital Bed 1 Crank P/C                         | BHC-101-1C     |      |
| Children Hospital Bed 1 Crank S/S                         | BHC - 401- 1CR |      |
| Hospital Bed 1 Crank ( ABS + Side Rail Alumunium )        | BHB-403-1ABSS  |      |
| Hospital Bed 1 Crank Deluxe ( ABS Panel + Electric )      | BHB-101-1E     |      |
| Hospital Bed 2 Crank ( ABS + Side Rail Alumunium )        | BHB-404-2ABSS  |      |
| Hospital Bed 2 Crank Elektrik (ABS + Side Rail Alumunium) | BHB-104-2E     |      |
| Hospital Bed 2 Crank Hi-Lo                                | BHB-118-HL     |      |
| Hospital Bed 3 Crank ( ABS + Side Rail Alumunium )        | BHB-405-3ABSS  | -    |
| Hospital Bed Elektrik                                     | BHB - 408 - ES |      |
| Hospital Verlos Bed P.C + Foot Step                       | BVB-101        |      |
| Hospital Verlos Bed S/S + Foot Step                       | BVB - 401 - S  |      |
| ICU Bed                                                   | BIB-101-R      |      |
| CU Bed                                                    | BIB-101-E      |      |
| Hospital Multifunction Gynaecolog Bed                     | BBM - 101 - O  |      |