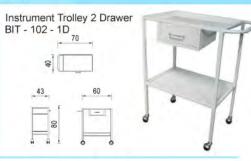

| Product Name                             | Type        | Page |
|------------------------------------------|-------------|------|
| STAND WASCOM / BOWL STAND                |             | 57   |
| Stand Wascom Single P/C                  | BSW-101-S   |      |
| Stand Wascom Single S/S                  | BSW-201-S   |      |
| Stand Wascom Single Deluxe S/S           | BSW-201-SD  |      |
| Stand Wascom Double P/C                  | BSW-101-D   |      |
| Stand Wascom Double S/S                  | BSW-201-D   |      |
| Stand Wascom Double Deluxe S/S           | BSW-201-DD  |      |
| DRESSING TROLLEY                         |             | 58   |
| Dressing Trolley P/C                     | BDT-101     |      |
| Dressing Trolley S/S                     | BDT-201     |      |
| EMERGENCY TROLLEY                        |             | 58   |
| Emergency Trolley P/C                    | BETR-101    |      |
| Emergency Trolley S/S                    | BETR-201    |      |
|                                          |             | n .  |
| FOOD TROLLEY                             |             | 59   |
| Dirty Food Trolley                       | BFT-208-DFT |      |
| USG Trolley Deluxe                       | BUT-101     |      |
| USG Trolley Deluxe                       | BUT-101-D   |      |
| Food Trolley 16 Rack (2 Door) S/S        | BFT-202     |      |
| Food Trolley 16 Rack (2 Door) S/S Warmer | BFT-202-16S |      |
| Food Trolley 24 Rack (2 Door) S/S        | BFT-203     | [    |
| Food Trolley 30 Rack (2 Door) S/S        | BFT-211-30T |      |
| Food Trolley 32 Rack (2 Door) S/S        | BFT-204-2F  |      |
| INSTRUMENT TROLLEY                       |             | 62   |
| Instrument Trolley P/C                   | BIT-102-R   |      |
| Instrument Trolley A/S                   | BIT-202     |      |
| Instrument Trolley (Pipa S/S)            | BIT-203     |      |
| Instrument Trolley 1 Drawer P/C          | BIT-102-1DR |      |
| Instrument Trolley 1 Drawer S/S          | BIT-202-1DR |      |
| Instrument Trolley 1 Drawer (Laci) P/C   | BIT-101-2DR |      |
| Instrument Trolley 2 Drawer S/S          | BIT-201-2DR |      |
| Instrument Glass Trolley P/C             | BIT-101-R   |      |
| Instrument Glass Trolley S/S             | BIT-201-R   |      |
|                                          |             |      |