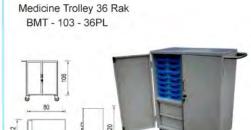

| Product Name                                  | Туре            | Page |
|-----------------------------------------------|-----------------|------|
| LAPAROSCOPY TROLLEY                           |                 |      |
| Laparascopy Trolley                           | BAT-103-L       |      |
| CLOTHES TROLLEY                               |                 | 64   |
| Laundry Cart + Linen P/C                      | BCT-201         | 0-1  |
| Laundry Cart + Linen S/S                      | BCT-202-C       |      |
| Laundry Trolley S/S                           | BLT-210 -T      |      |
| Linen Trolley P/C                             | BLNT-101        |      |
| Linen Trolley S/S                             | BLNT-201        |      |
|                                               |                 |      |
|                                               |                 |      |
| MEDICINE TROLLEY                              |                 | 66   |
| Medicine Trolley 24 Rak P/C ( Acrylic )       | BMT-101-24R     |      |
| Medicine Trolley 24 Rak S/S (Acrylic)         | BMT-201-24R     |      |
| Medicine Trolley 24 Rak P/C ( Plastik )       | BMT-103-24PL    |      |
| Medicine Trolley 26 Rak S/S (Stainless Steel) | BMT-201-26R     |      |
| Medicine Trolley 30 Rak S/S (Acrylic)         | BMT-202-30R     |      |
| Medicine Trolley 36 Rak P/C ( Plastik )       | BMT-103-36PL    |      |
| Medicine Trolley 36 Rak P/C (Acrylic)         | BMT-101-36R     |      |
| OXYGEN TROLLEY                                |                 | 68   |
| Oxygen Trolley 1 m³ P/C                       | BOXT-101-CMP    |      |
| Oxygen Trolley 1.5 m³ P/C                     | BOXT-101-1.5    |      |
| Oxygen Trolley 6 m3 S/S                       | BOXT-201-6      |      |
| Oxygen Trolley 6 m³ P/C                       | BOXT-101-6      |      |
|                                               |                 |      |
| U.V MOBILE STERILISATOR                       |                 | 69   |
| U.V Mobile Sterilizer 4 Lamp                  | BUV-201-4L      |      |
| U.V Mobile Sterilizer 4 Lamp Remot            | BUV-201-4LR     |      |
| U.V Mobile Sterilizer 5 lamp                  | BUV - 401 - 5LS |      |
| U.V Mobile Sterilizer 5 lamp Remot            | BUV-201-5LR     |      |
| U.V Safety Cabinet                            | BUV-202-SC      |      |