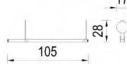

#### BBT - 302 - A

| Construction: | Aluminium, PVC, Acrylic is a material qualified     |  |  |
|---------------|-----------------------------------------------------|--|--|
|               | and selected.                                       |  |  |
| Cornerstone : | Made of aluminium                                   |  |  |
| Hinge:        | Made of screw                                       |  |  |
| Finishing:    | Epoxy powder coating & Screen printing              |  |  |
| Delimiter :   | Made of Acrylic & PVC                               |  |  |
| size:         | Elongated (L) 105 x (W) 17 x (H) 28 cm              |  |  |
|               | Folded (L) 105 x (W) 17 x (H) 5 cm                  |  |  |
| Accessories : | Rubber cover                                        |  |  |
| Note:         | The delimiter can be folded, figures on aluminum    |  |  |
|               | using screen printing, at the end there is a rubber |  |  |
|               | delimiter aluminum.                                 |  |  |
| Optional:     |                                                     |  |  |
|               |                                                     |  |  |
|               |                                                     |  |  |
|               |                                                     |  |  |
|               |                                                     |  |  |
|               |                                                     |  |  |
|               |                                                     |  |  |
|               |                                                     |  |  |
|               |                                                     |  |  |