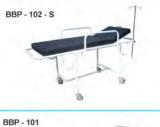

# Brangcart

| Construction: | Hollow, pipe, Iron Bar, Plate is a material quali                                         | fied and selected for           |
|---------------|-------------------------------------------------------------------------------------------|---------------------------------|
| Material :    | Stainless Steel                                                                           | (BBP - 401 - S & BBP - 202 - S) |
|               | Steel                                                                                     | (BBP - 101 & BBP - 102 - S)     |
| Mattress:     | Mattrass Super foam covered with vinyl, 8cm                                               | thickness.                      |
| Base:         | made of Playwood                                                                          |                                 |
| Finishing:    | Polished for                                                                              | (BBP - 401 - S & BBP - 202 - S) |
|               | Epoxy Powder Coating                                                                      | (BBP - 101 & BBP - 102 - S)     |
| Side Rail :   | Stainless Steel side rail with locks for                                                  | (BBP - 401 - S & BBP - 202 - S) |
|               | Steel side rail with locks for                                                            | (BBP - 101 & BBP - 102 - S)     |
| I.V Stand :   | High-quality Stainless Steel material with 2 In                                           | fusion holder                   |
| Wheels:       | RHJTW 4 "using 2 wheels plain and 2 wheel                                                 | lock                            |
| Max Load :    | 150 Kg                                                                                    |                                 |
| Size:         | (L) 200 x (W) 77 x (H) 80 cm                                                              |                                 |
| Note:         | section side rail can be folded or lowered with the manual system and the tilt adjustab   |                                 |
|               | backrest section with backraise adjuster.                                                 |                                 |
| Other Excess: | brangcart This can also be enabled for the stretcher, brangcart body parts and a separate |                                 |
|               | pedestal for                                                                              | (BBP-102-S&BBP-202-S)           |
| Accessories : | Basket for                                                                                | (BBP - 401 - S)                 |