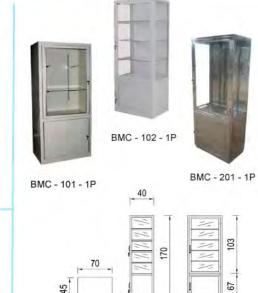

| Product Name                           | Туре            | Page |
|----------------------------------------|-----------------|------|
| INCUBATOR                              |                 | 42   |
| Incubator Digital Servo + Skin Control | BICB-402-SSCS   |      |
| Incubator Digital Control              | BICB -401- DCS  |      |
| Incubator Digital Transport            | BICB-104-TR     |      |
|                                        |                 |      |
| INFANT WARMER                          |                 | 44   |
| Infant Warmer + Skin Control Servo     | BIW-302         |      |
| Infant Warmer Standard                 | BIW - 401 - S   |      |
|                                        |                 |      |
| INFUSION STAND                         |                 | 45   |
| Infusion Stand 3 Wheel P/C             | BIS-101-3W      |      |
| Infusion Stand 3 Wheel S/S             | BIS-201-3W      |      |
| Infusion Stand 4 Wheel P/C             | BIS-101-4W      |      |
| Infusion Stand 4 Wheel S/S             | BIS-201-4W      |      |
| Infusion Stand 5 Wheel P/C             | BIS - 401 - 5WS |      |
| Infusion Stand 5 Wheel S/S             | BIS-201-5W      |      |
| Infusion Stand 5 Wheel S/S             | BIS-101-5WP     |      |
|                                        |                 |      |
| INSTRUMENT CABINET                     |                 | 47   |
| Instrument Cabinet 1 Pintu P/C         | BIC-101-1P      |      |
| Instrument Cabinet 1 Pintu S/S         | BIC-201-1P      |      |
| Instrument Cabinet 2 Pintu P/C         | BIC-103-2P      |      |
| Instrument Cabinet 2 Pintu S/S         | BIC-203-2P      |      |
|                                        |                 |      |
| LEMARI ASAM                            |                 | 48   |
| Lemari Asam (HPL)                      | BLA-101         |      |
| Laminar Air Flow                       | BLA-101-LAM     |      |
| Laminar Air Flow                       | BLA-101-LAM     |      |
|                                        |                 |      |
| LEMARI NARKOTIKA                       |                 |      |
| Lemari Narkotika (S) Uk. 20x20x40      | BIC-104-N       |      |
| Lemari Narkotika (M) Uk. 25x40x60      | BIC-105-N       |      |
| Lemari Narkotika (L) Uk. 50x60x90      | BIC-106-N       |      |
|                                        |                 |      |