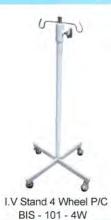

| Product Name                           | Туре            | Page |
|----------------------------------------|-----------------|------|
| INCUBATOR                              |                 | 42   |
| Incubator Digital Servo + Skin Control | BICB-402-SSCS   |      |
| Incubator Digital Control              | BICB -401- DCS  |      |
| Incubator Digital Transport            | BICB-104-TR     |      |
|                                        |                 |      |
| INFANT WARMER                          |                 | 44   |
| Infant Warmer + Skin Control Servo     | BIW-302         |      |
| Infant Warmer Standard                 | BIW - 401 - S   |      |
|                                        |                 |      |
| INFUSION STAND                         |                 | 45   |
| Infusion Stand 3 Wheel P/C             | BIS-101-3W      |      |
| Infusion Stand 3 Wheel S/S             | BIS-201-3W      |      |
| Infusion Stand 4 Wheel P/C             | BIS-101-4W      |      |
| Infusion Stand 4 Wheel S/S             | BIS-201-4W      |      |
| Infusion Stand 5 Wheel P/C             | BIS - 401 - 5WS |      |
| Infusion Stand 5 Wheel S/S             | BIS-201-5W      |      |
| Infusion Stand 5 Wheel S/S             | BIS-101-5WP     |      |
|                                        |                 |      |
| INSTRUMENT CABINET                     |                 | 47   |
| Instrument Cabinet 1 Pintu P/C         | BIC-101-1P      |      |
| Instrument Cabinet 1 Pintu S/S         | BIC-201-1P      |      |
| Instrument Cabinet 2 Pintu P/C         | BIC-103-2P      |      |
| Instrument Cabinet 2 Pintu S/S         | BIC-203-2P      |      |
|                                        |                 |      |
| LEMARI ASAM                            |                 | 48   |
| Lemari Asam (HPL)                      | BLA-101         |      |
| Laminar Air Flow                       | BLA-101-LAM     |      |
| Laminar Air Flow                       | BLA-101-LAM     |      |
|                                        |                 |      |
| LEMARI NARKOTIKA                       |                 |      |
| Lemari Narkotika (S) Uk. 20x20x40      | BIC-104-N       |      |
| Lemari Narkotika (M) Uk. 25x40x60      | BIC-105-N       |      |
| Lemari Narkotika (L) Uk. 50x60x90      | BIC-106-N       |      |
|                                        |                 |      |