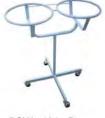

# Brangcart

# Specification

| Construction: | Hollow, pipe, Iron Bar, Plate is a material qualified and selected for |                                                                 |  |
|---------------|------------------------------------------------------------------------|-----------------------------------------------------------------|--|
| Material:     | Stainless Steel                                                        | ( BBP - 403 - CS )                                              |  |
|               | Steel                                                                  | ( BBP - 103 - C )                                               |  |
| Mattress:     | Mattrass super foam cov                                                | ered with vinyl, 8cm thickness.                                 |  |
| Base :        | made of Playwood                                                       |                                                                 |  |
| Finishing:    | Polished for                                                           | (BBP - 403 - CS)                                                |  |
|               | Epoxy Powder Coating                                                   | ( BBP - 103 - C )                                               |  |
| Side Rail:    | Stainless Steel side rail with locks for BBP - 403 - CS                |                                                                 |  |
|               | Steel side rail with locks                                             | for BBP - 103 - C                                               |  |
| I.V Stand :   | High-quality Stainless Ste                                             | eel material with 2 Infusion holder                             |  |
| Wheels:       | RHJTW 4 "using 2 wheel                                                 | Is plain and 2 wheel lock ( BBP - 103 - C )                     |  |
|               | RHJTW 5 "using 2 whee                                                  | Is plain and 2 wheel lock (BBP - 403 - CS)                      |  |
| Position:     | Back Raise with manual                                                 | adjuster ( BBP - 103 - C )                                      |  |
|               | Back Raise with Gasprin                                                | g adjuster (BBP - 403 - CS)                                     |  |
| Max Load:     | 150 Kg                                                                 |                                                                 |  |
| Size:         | (L) 200 x (W) 77 x (H) 80                                              | ) cm                                                            |  |
| Note:         | section side rail can be for                                           | olded or lowered with the manual system and the tilt adjustable |  |
|               | backrest section with back                                             | ckraise adjuster.                                               |  |