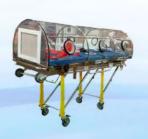

**Isolation Chamber** 

BAS - 702 - IC

Isolation Stretcher

BAS - 502 - IS

| PRODU         | CT SPESIFICATION                                                 |
|---------------|------------------------------------------------------------------|
| Construction  | acrylic 2 mm transparent                                         |
|               | Stainless steel hollow 20 x 20, plate t: 1mm,                    |
| Mattress      | 60 mm thickness                                                  |
| Finishing     | Polished                                                         |
| Dimension     | (L) 210 × (W) 60 × (H) 70 cm,                                    |
| Power supply  | 450 watt                                                         |
| Load capasity | Up to 150 Kg                                                     |
| System Filter | Inlet Prefilter and outlet HEPA filter for 0.3um particles       |
| Accesories    | Latex gloves, UV lamp, Fan & Battery charger                     |
| PRODU         | CT SPESIFICATION                                                 |
| Construction  | Stainless Steel Pipe Ø 1*x1.2mm,Ø 5/8*x1.2mm,Plate t:1mm,        |
|               | t:3mm.lron As, Aluminium Casting material qualified and selected |
| Base          | Made of Stainless Steel Plate                                    |
| Mattress      | Mattress foam semi latek covered with vynil, 60 mm thickness     |
| Finishing     | Polished                                                         |
| Dimension     | (L)190×(W)60×(H)88 cm, (Bendable) (L)190 x(W)60 x(H)88 cm        |
| Power supply  | 30 Watt-12Volt                                                   |
| Load capasity | Up to 150 Kg                                                     |
| System Filter | Inlet Prefilter and outlet HEPA filter for 0.3um particles       |
| Accesories    | Battery and charger                                              |