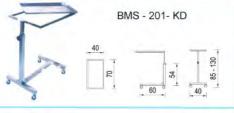

| Product Name                              | Type            | Page |
|-------------------------------------------|-----------------|------|
| MAYO STAND / OVER BED TABLE               |                 | 49   |
| Mayo Stand S/S                            | BMS-201         |      |
| Over Bed Table P/C                        | BMS-101         |      |
| Over Bed Table Deluxe With Gas Spring P/C | BMS-102-GS      |      |
| Mayo Stand S/S                            | BMS-20-KD       |      |
| Over Bed Table P/C                        | BMS-202         |      |
|                                           |                 |      |
| MEDICINE CABINET                          |                 | 50   |
| Medicine Cabinet 1 Pintu P/C Side Glass   | BMC-101-1P      |      |
| Medicine Cabinet 1 Pintu S/S              | BMC-201-1P      |      |
| Medicine Cabinet 2 Pintu P/C              | BMC-103-2P      |      |
| Medicine Cabinet 2 Pintu S/S              | BMC-203-2P      |      |
|                                           |                 |      |
| MORTUARY REFRIGATOR                       |                 | 51   |
| Mortuary Refrigator 2 pintu               | BMO-203-2P R    |      |
| MORTUARY CARRIAGE                         |                 | 51   |
| Mortuary Table S/S ( Pemandian Jenazah )  | BMO-201-T R     |      |
| Mortuary Carriage S/S                     | BMO-202-R       |      |
|                                           |                 |      |
| OPERATING TABLE                           |                 | 52   |
| Operating Table                           | BOT- 409 - 1ACS |      |
| Operating Table                           | BOT-210-1AC/DC  |      |
|                                           |                 |      |
| RADIOLOGY TABLE / MEJA X - RAY            |                 | 53   |
| Radiology Table P/C                       | BRT - 401 - S   |      |
| SCRUB STATION                             |                 | 54   |
| Scrub Station 1 Person (Automatic Sensor) | BSR-401-R       |      |
| Scrub Station 2 Person (Automatic Sensor) | BSR-402-2PR     |      |
| Scrub Station 3 Person (Automatic Sensor) | BSR-202-3R      |      |
| Scrub Station 1 Person (Manual)           | BSR-401-1PS     |      |
| Scrub Station 2 Person (Manual)           | BSR-402-2PS     |      |
| Scrub Station 3 Person (Manual)           | BSR-202-3PS     |      |
| SOUND CHAMBER                             |                 | 56   |
| Sound Proof Chamber Audiometr (Melamic)   | BSA-401-M       |      |
| Sound Proof Chamber Audiometr (HPL)       | BSA-401-T       |      |
| (iii e)                                   | 255, ,          |      |