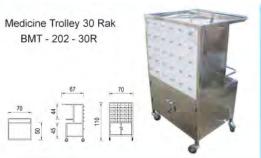

| Product Name                                  | Туре            | Page |
|-----------------------------------------------|-----------------|------|
| LAPAROSCOPY TROLLEY                           |                 |      |
| Laparascopy Trolley                           | BAT-103-L       |      |
| CLOTHES TROLLEY                               |                 | 64   |
| Laundry Cart + Linen P/C                      | BCT-201         | 0-1  |
| Laundry Cart + Linen S/S                      | BCT-202-C       |      |
| Laundry Trolley S/S                           | BLT-210 -T      |      |
| Linen Trolley P/C                             | BLNT-101        |      |
| Linen Trolley S/S                             | BLNT-201        |      |
|                                               |                 |      |
|                                               |                 |      |
| MEDICINE TROLLEY                              |                 | 66   |
| Medicine Trolley 24 Rak P/C ( Acrylic )       | BMT-101-24R     |      |
| Medicine Trolley 24 Rak S/S (Acrylic)         | BMT-201-24R     |      |
| Medicine Trolley 24 Rak P/C ( Plastik )       | BMT-103-24PL    |      |
| Medicine Trolley 26 Rak S/S (Stainless Steel) | BMT-201-26R     |      |
| Medicine Trolley 30 Rak S/S (Acrylic)         | BMT-202-30R     |      |
| Medicine Trolley 36 Rak P/C ( Plastik )       | BMT-103-36PL    |      |
| Medicine Trolley 36 Rak P/C (Acrylic)         | BMT-101-36R     |      |
| OXYGEN TROLLEY                                |                 | 68   |
| Oxygen Trolley 1 m³ P/C                       | BOXT-101-CMP    |      |
| Oxygen Trolley 1.5 m³ P/C                     | BOXT-101-1.5    |      |
| Oxygen Trolley 6 m3 S/S                       | BOXT-201-6      |      |
| Oxygen Trolley 6 m³ P/C                       | BOXT-101-6      |      |
|                                               |                 |      |
| U.V MOBILE STERILISATOR                       |                 | 69   |
| U.V Mobile Sterilizer 4 Lamp                  | BUV-201-4L      |      |
| U.V Mobile Sterilizer 4 Lamp Remot            | BUV-201-4LR     |      |
| U.V Mobile Sterilizer 5 lamp                  | BUV - 401 - 5LS |      |
| U.V Mobile Sterilizer 5 lamp Remot            | BUV-201-5LR     |      |
| U.V Safety Cabinet                            | BUV-202-SC      |      |