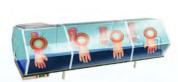

Disinfectant Chamber

BDC - 102 - DC

Swap Chamber

BDC - 103- SC

| RODUCT SPESIF     | ICATION                                       |
|-------------------|-----------------------------------------------|
| Construction      | Steel hollow                                  |
| Material          | Acrylic 3 mm, steel hollow 30x30              |
|                   | plywood, & transparent curtain                |
| Dimension         | 110 (L) x 110 (W) x 240 cm (H)                |
| Tank Capacity     | 50 L - in (reception), 10 L - out (disposal)  |
| Power Consumption | 70 Watt                                       |
| Note              | Automatic sensor, light wirh TL, exhaust fan, |
|                   | noozle spray, & castor 4*                     |
| RODUCT SPESIF     | ICATION                                       |
| Wall Frame        | Steel hollow 30x30 mm                         |
| Material          | Acrylic 5 mm transparent,                     |
|                   | Shark board 10 mm (PVC food grade)            |
| Dimension         | 120 (L) x 120 (W) x 220 cm (H)                |
| Power Consumption | 70 Watt                                       |
| Note              | Speaker sound 2 way, light with TL,           |
|                   | Prefilter , PVC gloves and CCTV               |