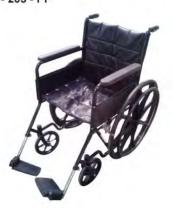

# Wheel Chair

# BKR - 203 - PP

# Specification

| Construction:  | Pipe, Plate is a material qualified and selected.                                             |               |  |
|----------------|-----------------------------------------------------------------------------------------------|---------------|--|
| Base:          | Syntetk Leater                                                                                |               |  |
| cushion:       | Synthetic leather is supple and strong                                                        |               |  |
| Finishing:     | Cromed                                                                                        | (BKR - 402-S) |  |
|                | Epoxy Powder Coating                                                                          | (BKR - 203)   |  |
| Side Rail:     | Steel Pipe and plastic                                                                        |               |  |
| Mover:         | Wheel                                                                                         |               |  |
| Rim:           | Fingers                                                                                       | (BKR - 402-S) |  |
|                | Plastic Mold                                                                                  | (BKR - 203)   |  |
| Wheels:        | Rear wheels 21" and front whee                                                                | Is 8*         |  |
| Max Load :     | 100 Kg                                                                                        |               |  |
| size :         | (L) 85 x (W) 63 x (H) 90 cm                                                                   |               |  |
| Accessories :  | Rubber Wheel, custody feet.                                                                   |               |  |
| custody feet : | Can be folded or removed                                                                      |               |  |
| Note:          | On the rear wheel brakes on both wheels fitted, this wheelchair can be folded when not in use |               |  |
| Accessories :  | Infus Stand + identity boards                                                                 | (BKR - 402-S) |  |