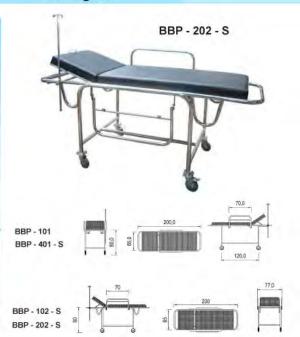

# Brangcart

| Construction: | Hollow, pipe, Iron Bar, Plate is a material quali                                         | fied and selected for           |
|---------------|-------------------------------------------------------------------------------------------|---------------------------------|
| Material :    | Stainless Steel                                                                           | (BBP - 401 - S & BBP - 202 - S) |
|               | Steel                                                                                     | (BBP - 101 & BBP - 102 - S)     |
| Mattress:     | Mattrass Super foam covered with vinyl, 8cm                                               | thickness.                      |
| Base:         | made of Playwood                                                                          |                                 |
| Finishing:    | Polished for                                                                              | (BBP - 401 - S & BBP - 202 - S) |
|               | Epoxy Powder Coating                                                                      | (BBP - 101 & BBP - 102 - S)     |
| Side Rail :   | Stainless Steel side rail with locks for                                                  | (BBP - 401 - S & BBP - 202 - S) |
|               | Steel side rail with locks for                                                            | (BBP - 101 & BBP - 102 - S)     |
| I.V Stand :   | High-quality Stainless Steel material with 2 In                                           | fusion holder                   |
| Wheels:       | RHJTW 4 "using 2 wheels plain and 2 wheel                                                 | lock                            |
| Max Load :    | 150 Kg                                                                                    |                                 |
| Size:         | (L) 200 x (W) 77 x (H) 80 cm                                                              |                                 |
| Note:         | section side rail can be folded or lowered with the manual system and the tilt adjustab   |                                 |
|               | backrest section with backraise adjuster.                                                 |                                 |
| Other Excess: | brangcart This can also be enabled for the stretcher, brangcart body parts and a separate |                                 |
|               | pedestal for                                                                              | (BBP-102-S&BBP-202-S)           |
| Accessories : | Basket for                                                                                | (BBP - 401 - S)                 |