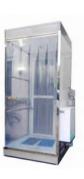

Disinfectant Chamber

BDC - 102 - DC

Swap Chamber

BDC - 103- SC

| RODUCT SPESIF     | ICATION                                       |
|-------------------|-----------------------------------------------|
| Construction      | Steel hollow                                  |
| Material          | Acrylic 3 mm, steel hollow 30x30              |
|                   | plywood, & transparent curtain                |
| Dimension         | 110 (L) x 110 (W) x 240 cm (H)                |
| Tank Capacity     | 50 L - in (reception), 10 L - out (disposal)  |
| Power Consumption | 70 Watt                                       |
| Note              | Automatic sensor, light wirh TL, exhaust fan, |
|                   | noozle spray, & castor 4*                     |
| RODUCT SPESIF     | ICATION                                       |
| Wall Frame        | Steel hollow 30x30 mm                         |
| Material          | Acrylic 5 mm transparent,                     |
|                   | Shark board 10 mm (PVC food grade)            |
| Dimension         | 120 (L) x 120 (W) x 220 cm (H)                |
| Power Consumption | 70 Watt                                       |
| Note              | Speaker sound 2 way, light with TL,           |
|                   | Prefilter , PVC gloves and CCTV               |