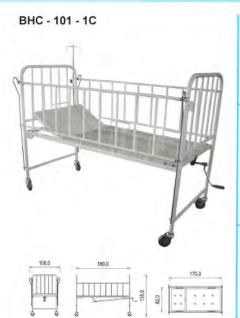

| Product Name                                              | Type           | Page |
|-----------------------------------------------------------|----------------|------|
| EXAMINE LAMP / STAND LAMP                                 |                | 31   |
| Examine Lamp Halogen                                      | BEL-102-H      |      |
| Examine Lamp LED                                          | BEL-102-LED    |      |
| Examine Lamp LED                                          | BEL-104-LD     |      |
| FOOT STEP                                                 |                | 32   |
| Foot Step P/C                                             | BFS-101        |      |
| Foot Step S/S                                             | BFS-201        |      |
| GYNAECOLOG                                                |                | 33   |
| Gynaecolog Chair P/C                                      | BGY - 401 - PS |      |
| Gynaecolog Chair S/S                                      | BGY -401 - SS  |      |
| Gynaecolog Chair With Crank P.C                           | BGY -40 - CCS  |      |
| Gynaecolog Chair With Crank S/S                           | BGY-201-CC     |      |
| Gynaecolog Examination Table P/C + Foot Step              | BGT-101        |      |
| Gynaecolog Examination Table S/S + Foot Step              | BGT - 401 - S  |      |
| Gynaecolog Examination Table With Crank P/C + Foot Step   | BGT-101-TC     |      |
| Gynaecolog Examination Table With Crank S/S               | BGT-201-TC     | ed.  |
| Gynaecolog Chair Electric                                 | BGY-402-CES    |      |
| Gynaecolog Chair BKKBN / Obgyn Bed                        | BGT-202-BK     | -)   |
| HOSPITAL BED                                              |                | 35   |
| Children Hospital Bed P/C                                 | BHC - 401-S    |      |
| Children Hospital Bed S/S                                 | BHC-201        |      |
| Children Hospital Bed 1 Crank P/C                         | BHC-101-1C     |      |
| Children Hospital Bed 1 Crank S/S                         | BHC - 401- 1CR |      |
| Hospital Bed 1 Crank ( ABS + Side Rail Alumunium )        | BHB-403-1ABSS  |      |
| Hospital Bed 1 Crank Deluxe ( ABS Panel + Electric )      | BHB-101-1E     |      |
| Hospital Bed 2 Crank ( ABS + Side Rail Alumunium )        | BHB-404-2ABSS  |      |
| Hospital Bed 2 Crank Elektrik (ABS + Side Rail Alumunium) | BHB-104-2E     |      |
| Hospital Bed 2 Crank Hi-Lo                                | BHB-118-HL     |      |
| Hospital Bed 3 Crank ( ABS + Side Rail Alumunium )        | BHB-405-3ABSS  | -    |
| Hospital Bed Elektrik                                     | BHB - 408 - ES |      |
| Hospital Verlos Bed P.C + Foot Step                       | BVB-101        |      |
| Hospital Verlos Bed S/S + Foot Step                       | BVB - 401 - S  |      |
| ICU Bed                                                   | BIB-101-R      |      |
| CU Bed                                                    | BIB-101-E      |      |
| Hospital Multifunction Gynaecolog Bed                     | BBM - 101 - O  |      |