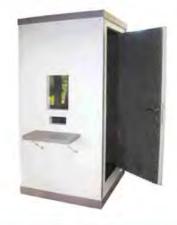

Disinfectant Chamber

BDC - 102 - DC

Swap Chamber

BDC - 103- SC

| RODUCT SPESIF     | ICATION                                       |
|-------------------|-----------------------------------------------|
| Construction      | Steel hollow                                  |
| Material          | Acrylic 3 mm, steel hollow 30x30              |
|                   | plywood, & transparent curtain                |
| Dimension         | 110 (L) x 110 (W) x 240 cm (H)                |
| Tank Capacity     | 50 L - in (reception), 10 L - out (disposal)  |
| Power Consumption | 70 Watt                                       |
| Note              | Automatic sensor, light wirh TL, exhaust fan, |
|                   | noozle spray, & castor 4*                     |
| RODUCT SPESIF     | ICATION                                       |
| Wall Frame        | Steel hollow 30x30 mm                         |
| Material          | Acrylic 5 mm transparent,                     |
|                   | Shark board 10 mm (PVC food grade)            |
| Dimension         | 120 (L) x 120 (W) x 220 cm (H)                |
| Power Consumption | 70 Watt                                       |
| Note              | Speaker sound 2 way, light with TL,           |
|                   | Prefilter , PVC gloves and CCTV               |