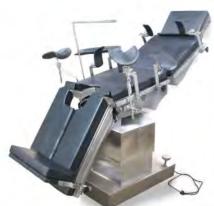

Iron As, Plate,



BMO - 201-R

Stainless Steel Pipe, Plate is a material Construction qualified and selected. Made of Stainless Steel Pipe & Cloth Cover Mortuary Made of Stainless Steel Plate



Polished Finishing Made of Stainless Steel Pipe Side Rail I.V Stand 4" Wheels Wheels Max Load 150 Kg - Kg Weight (L) 200 x (W) 75 x (H) 80 cm size : Cover Cloth Accessories the cover using a hinge to facilitate opening and closing and locking features, for use under the front of the pipe and rubber serves

for ease of mobility.

Optional

Construction

BOT - 409 - 1ACS

as the locking movement and the rear wheels

Specification

Stainless Steel Pipe, Hollow, Iron As, Plate,

Steel Plate SPHC is a material qualified.



Operating Table Electric

Mortuary Carriage



Mortuary Table

BMO - 201 - TR



|       |     | Tunni | 204                        |
|-------|-----|-------|----------------------------|
| - 105 | *** |       |                            |
| 18    |     | - z   | section in terms of second |

|                      | and the second s |
|----------------------|-------------------------------------------------------------------------------------------------------------------------------------------------------------------------------------------------------------------------------------------------------------------------------------------------------------------------------------------------------------------------------------------------------------------------------------------------------------------------------------------------------------------------------------