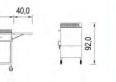

# Specification

| 200            |                                                                                                       |
|----------------|-------------------------------------------------------------------------------------------------------|
| Construction : | Steel Hollow , Plate, Bar is a material qualified and selected for (BTA - 101 L & BTA - 101)          |
|                | Stainless Steel Hollow , Plate, Bar is a material qualified and selected for (BTA - 401-LS & BTA - 20 |
| Mattress:      | Mattrass foam semi latex covered with vinyl, 8cm thickness.                                           |
| Base Plate :   | made of Playwood                                                                                      |
| Finishing:     | Epoxy Powder Coating for (BTA - 101 L & BTA - 101)                                                    |
|                | Plished for (BTA - 401-LS & BTA - 201)                                                                |
| Side Rail      | Steel side rail for (BTA - 101 L & BTA - 101)                                                         |
|                | Stainless teel side rail for (BTA - 401-LS & BTA - 201)                                               |
| Wheels:        | Castor 2 "                                                                                            |
|                | Castor 3 " (BTA - 401-LS)                                                                             |
| Max Load:      | 50 Kg                                                                                                 |
| Size:          | (L) 107 x (W) 58 x (H) 92 cm                                                                          |
| Note:          | there are 2 pieces for storage drawers, 1cupboard with 2 doors to store clothing and so forth,        |
|                | 1 taray that can be folded when not in use.                                                           |
| Accessories:   | 1 piece of light for illumination for (BTA - 401-LS & BTA - 101 L)                                    |
|                |                                                                                                       |
|                |                                                                                                       |
|                |                                                                                                       |
|                |                                                                                                       |