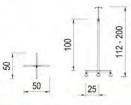

| Product Name                           | Туре            | Page |
|----------------------------------------|-----------------|------|
| INCUBATOR                              |                 | 42   |
| Incubator Digital Servo + Skin Control | BICB-402-SSCS   |      |
| Incubator Digital Control              | BICB -401- DCS  |      |
| Incubator Digital Transport            | BICB-104-TR     |      |
|                                        |                 |      |
| INFANT WARMER                          |                 | 44   |
| Infant Warmer + Skin Control Servo     | BIW-302         |      |
| Infant Warmer Standard                 | BIW - 401 - S   |      |
|                                        |                 |      |
| INFUSION STAND                         |                 | 45   |
| Infusion Stand 3 Wheel P/C             | BIS-101-3W      |      |
| Infusion Stand 3 Wheel S/S             | BIS-201-3W      |      |
| Infusion Stand 4 Wheel P/C             | BIS-101-4W      |      |
| Infusion Stand 4 Wheel S/S             | BIS-201-4W      |      |
| Infusion Stand 5 Wheel P/C             | BIS - 401 - 5WS |      |
| Infusion Stand 5 Wheel S/S             | BIS-201-5W      |      |
| Infusion Stand 5 Wheel S/S             | BIS-101-5WP     |      |
|                                        |                 |      |
| INSTRUMENT CABINET                     |                 | 47   |
| Instrument Cabinet 1 Pintu P/C         | BIC-101-1P      |      |
| Instrument Cabinet 1 Pintu S/S         | BIC-201-1P      |      |
| Instrument Cabinet 2 Pintu P/C         | BIC-103-2P      |      |
| Instrument Cabinet 2 Pintu S/S         | BIC-203-2P      |      |
|                                        |                 |      |
| LEMARI ASAM                            |                 | 48   |
| Lemari Asam (HPL)                      | BLA-101         |      |
| Laminar Air Flow                       | BLA-101-LAM     |      |
| Laminar Air Flow                       | BLA-101-LAM     |      |
|                                        |                 |      |
| LEMARI NARKOTIKA                       |                 |      |
| Lemari Narkotika (S) Uk. 20x20x40      | BIC-104-N       |      |
| Lemari Narkotika (M) Uk. 25x40x60      | BIC-105-N       |      |
| Lemari Narkotika (L) Uk. 50x60x90      | BIC-106-N       |      |
|                                        |                 |      |