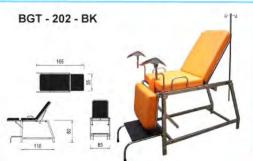

| Product Name                                              | Type           | Page |
|-----------------------------------------------------------|----------------|------|
| EXAMINE LAMP / STAND LAMP                                 |                | 31   |
| Examine Lamp Halogen                                      | BEL-102-H      |      |
| Examine Lamp LED                                          | BEL-102-LED    |      |
| Examine Lamp LED                                          | BEL-104-LD     |      |
| FOOT STEP                                                 |                | 32   |
| Foot Step P/C                                             | BFS-101        |      |
| Foot Step S/S                                             | BFS-201        |      |
| GYNAECOLOG                                                |                | 33   |
| Gynaecolog Chair P/C                                      | BGY - 401 - PS |      |
| Gynaecolog Chair S/S                                      | BGY -401 - SS  |      |
| Gynaecolog Chair With Crank P.C                           | BGY -40 - CCS  |      |
| Gynaecolog Chair With Crank S/S                           | BGY-201-CC     |      |
| Gynaecolog Examination Table P/C + Foot Step              | BGT-101        |      |
| Gynaecolog Examination Table S/S + Foot Step              | BGT - 401 - S  |      |
| Gynaecolog Examination Table With Crank P/C + Foot Step   | BGT-101-TC     |      |
| Gynaecolog Examination Table With Crank S/S               | BGT-201-TC     | ed.  |
| Gynaecolog Chair Electric                                 | BGY-402-CES    |      |
| Gynaecolog Chair BKKBN / Obgyn Bed                        | BGT-202-BK     | -)   |
| HOSPITAL BED                                              |                | 35   |
| Children Hospital Bed P/C                                 | BHC - 401-S    |      |
| Children Hospital Bed S/S                                 | BHC-201        |      |
| Children Hospital Bed 1 Crank P/C                         | BHC-101-1C     |      |
| Children Hospital Bed 1 Crank S/S                         | BHC - 401- 1CR |      |
| Hospital Bed 1 Crank ( ABS + Side Rail Alumunium )        | BHB-403-1ABSS  |      |
| Hospital Bed 1 Crank Deluxe ( ABS Panel + Electric )      | BHB-101-1E     |      |
| Hospital Bed 2 Crank ( ABS + Side Rail Alumunium )        | BHB-404-2ABSS  |      |
| Hospital Bed 2 Crank Elektrik (ABS + Side Rail Alumunium) | BHB-104-2E     |      |
| Hospital Bed 2 Crank Hi-Lo                                | BHB-118-HL     |      |
| Hospital Bed 3 Crank ( ABS + Side Rail Alumunium )        | BHB-405-3ABSS  | -    |
| Hospital Bed Elektrik                                     | BHB - 408 - ES |      |
| Hospital Verlos Bed P.C + Foot Step                       | BVB-101        |      |
| Hospital Verlos Bed S/S + Foot Step                       | BVB - 401 - S  |      |
| ICU Bed                                                   | BIB-101-R      |      |
| CU Bed                                                    | BIB-101-E      |      |
| Hospital Multifunction Gynaecolog Bed                     | BBM - 101 - O  |      |