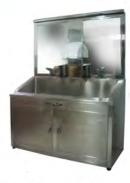

| Product Name                              | Type            | Page |
|-------------------------------------------|-----------------|------|
| MAYO STAND / OVER BED TABLE               |                 | 49   |
| Mayo Stand S/S                            | BMS-201         |      |
| Over Bed Table P/C                        | BMS-101         |      |
| Over Bed Table Deluxe With Gas Spring P/C | BMS-102-GS      |      |
| Mayo Stand S/S                            | BMS-20-KD       |      |
| Over Bed Table P/C                        | BMS-202         |      |
|                                           |                 |      |
| MEDICINE CABINET                          |                 | 50   |
| Medicine Cabinet 1 Pintu P/C Side Glass   | BMC-101-1P      |      |
| Medicine Cabinet 1 Pintu S/S              | BMC-201-1P      |      |
| Medicine Cabinet 2 Pintu P/C              | BMC-103-2P      |      |
| Medicine Cabinet 2 Pintu S/S              | BMC-203-2P      |      |
|                                           |                 |      |
| MORTUARY REFRIGATOR                       |                 | 51   |
| Mortuary Refrigator 2 pintu               | BMO-203-2P R    |      |
| MORTUARY CARRIAGE                         |                 | 51   |
| Mortuary Table S/S ( Pemandian Jenazah )  | BMO-201-T R     |      |
| Mortuary Carriage S/S                     | BMO-202-R       |      |
|                                           |                 |      |
| OPERATING TABLE                           |                 | 52   |
| Operating Table                           | BOT- 409 - 1ACS |      |
| Operating Table                           | BOT-210-1AC/DC  |      |
|                                           |                 |      |
| RADIOLOGY TABLE / MEJA X - RAY            |                 | 53   |
| Radiology Table P/C                       | BRT - 401 - S   |      |
| SCRUB STATION                             |                 | 54   |
| Scrub Station 1 Person (Automatic Sensor) | BSR-401-R       |      |
| Scrub Station 2 Person (Automatic Sensor) | BSR-402-2PR     |      |
| Scrub Station 3 Person (Automatic Sensor) | BSR-202-3R      |      |
| Scrub Station 1 Person (Manual)           | BSR-401-1PS     |      |
| Scrub Station 2 Person (Manual)           | BSR-402-2PS     |      |
| Scrub Station 3 Person (Manual)           | BSR-202-3PS     |      |
| SOUND CHAMBER                             |                 | 56   |
| Sound Proof Chamber Audiometr (Melamic)   | BSA-401-M       |      |
| Sound Proof Chamber Audiometr (HPL)       | BSA-401-T       |      |
| (iii e)                                   | 255, ,          |      |