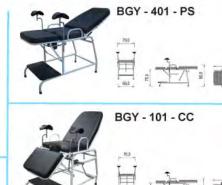

# **Examination Table**

| Construction: | Stainless Steel Hollow pipe, p | pe, iron bar ,Plate is a material qualified and selected. |
|---------------|--------------------------------|-----------------------------------------------------------|
| Material :    | Stainless Steel                | ( BET - 401-SS & BET - 201- E )                           |
|               | Steel                          | ( BET - 401-PS & BET - 102 - A )                          |
| Finishing:    | Polished                       | ( BET - 401-SS & BET - 201- E )                           |
|               | Epoxy Powder Coating           | ( BET - 401-PS & BET - 102 - A )                          |
| Mattress :    | Mattrass Super foam covered    | with vinyl, 8cm thickness.                                |
| Base Plate :  | made of Playwood               |                                                           |
| Footwear:     | Made from a rubber mold        |                                                           |
| Movers :      | Actuator Motor                 | ( BET - 201- E )                                          |
|               | Manual Adjuster                | ( BET - 401-SS,BET - 401-PS,BET - 102 - A                 |
| Max Load :    | 150 Kg                         |                                                           |
| Size :        | (L) 190 x (W) 65 x (H) 80 cm   | ( BET - 401-SS,BET - 401-PS,BET - 102 - A                 |
|               | (L) 200 x (W) 65 x (H) 55 - 87 | cm (BET - 201- E)                                         |
| Note:         | Position Back Raise, High & L  | ow, The examination table can be height adjustable and    |
|               | backrest sections can also be  | set by using the tilt actuator propulsion engines with    |
|               | a power 4000 - 6000 N.         | ( BET - 201- E )                                          |
| Position :    | Back Raise                     | ( BET - 401-SS,BET - 401-PS,BET - 102 - A)                |
| Accessories : | There are 3 small drawers an   | d 1 large (BET - 102 - A)                                 |
|               | Include Foot Step ( E          | ET - 401-SS,BET - 401-PS,BET - 102 - A, BET - 201- E)     |
|               | Small Drawer                   | (BET - 401-SS.BET - 401-PS)                               |