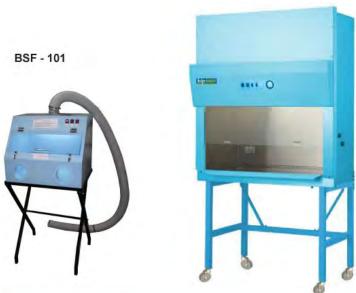

# **Biological Safety Cabinet**

BSF - 101 - C

#### Construction: Steel Hollow, Plate, Stainless Steel Hollow, Pipe, Iron As, Acrylic is a material qualified Box Lamp: Made of Steel Plate Pole in: Made of Stainless Steel Hollow Outer pole: Made of Steel Hollow Finishing: Epoxy Powder Coating Wheels: 3" Wheel RHJTW, two wheels with locking Weight: 18 Kg size: (L) 70 x (W) 60 x (H) 120 - 180 cm Accessories: Timer, Switch on / off, Ballast Electric, TL Blue Philip. Lamp: 20 Watt 1 Lamp Power Consumtion: 80 Watt, 4 x 20 watt (BPT-301-4L) 100 Watt, 5 x 20 Watt (BPT-301-5L) Power Supply: AC 220 Volt, 50/60 Hz Note: On the part of the pole there is a retaining spring. in any moving parts fitted lock.

| Construction:      | Steel Hollow , Stainless Steel Plate, Steel Plate, Acrylic, is a material qualified and selected. |                      |                                               |
|--------------------|---------------------------------------------------------------------------------------------------|----------------------|-----------------------------------------------|
| Base :             | Stainless Ste                                                                                     | el Plate 304 t:1mm   |                                               |
| Finishing:         | Epoxy Powde                                                                                       | er Coating & Polishe | ed (BSF - 101 - C)                            |
|                    | Epoxy Powde                                                                                       | er Coating           | ( BSF - 101 )                                 |
| Door :             | slide up and                                                                                      | comes with transpa   | rent acrylic                                  |
| Handle :           | Aluminium                                                                                         |                      |                                               |
| Max Load :         | 50 Kg                                                                                             |                      |                                               |
| size:              | (L) 136 x (W)                                                                                     | 80 x (H) 155 cm      | ( BSF - 101 - C )                             |
|                    | (L) 62 x (W) 5                                                                                    | 52 x (H) 140 cm      | ( BSF - 101 )                                 |
| Accessories :      | Door locks ar                                                                                     | nd handles, blower,  | U.V lamp, Lighting                            |
| Power Consumtion : | 450 Watt                                                                                          | (BSF - 101 - 0       | C)                                            |
|                    | 24 Watt                                                                                           | (BSF - 101)          |                                               |
| Input Voltage :    | 220 Volt, 50/60 Hz                                                                                |                      |                                               |
| Hepa Filter        | Double Hepa Filter 0.3 um for ( BSF - 101 - C )                                                   |                      |                                               |
| Note:              | The exterior is made of steel plate with epoxy powder coating finishing,                          |                      |                                               |
|                    | and for the in                                                                                    | terior are made of s | stainless teel plate with polished finishing. |