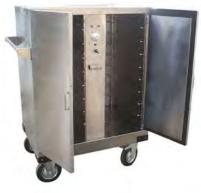

| Product Name                             | Type        | Page |
|------------------------------------------|-------------|------|
| STAND WASCOM / BOWL STAND                |             | 57   |
| Stand Wascom Single P/C                  | BSW-101-S   |      |
| Stand Wascom Single S/S                  | BSW-201-S   |      |
| Stand Wascom Single Deluxe S/S           | BSW-201-SD  |      |
| Stand Wascom Double P/C                  | BSW-101-D   |      |
| Stand Wascom Double S/S                  | BSW-201-D   |      |
| Stand Wascom Double Deluxe S/S           | BSW-201-DD  |      |
| DRESSING TROLLEY                         |             | 58   |
| Dressing Trolley P/C                     | BDT-101     |      |
| Dressing Trolley S/S                     | BDT-201     |      |
| EMERGENCY TROLLEY                        |             | 58   |
| Emergency Trolley P/C                    | BETR-101    |      |
| Emergency Trolley S/S                    | BETR-201    |      |
|                                          |             | n .  |
| FOOD TROLLEY                             |             | 59   |
| Dirty Food Trolley                       | BFT-208-DFT |      |
| USG Trolley Deluxe                       | BUT-101     |      |
| USG Trolley Deluxe                       | BUT-101-D   |      |
| Food Trolley 16 Rack (2 Door) S/S        | BFT-202     |      |
| Food Trolley 16 Rack (2 Door) S/S Warmer | BFT-202-16S |      |
| Food Trolley 24 Rack (2 Door) S/S        | BFT-203     | [    |
| Food Trolley 30 Rack (2 Door) S/S        | BFT-211-30T |      |
| Food Trolley 32 Rack (2 Door) S/S        | BFT-204-2F  |      |
| INSTRUMENT TROLLEY                       |             | 62   |
| Instrument Trolley P/C                   | BIT-102-R   |      |
| Instrument Trolley A/S                   | BIT-202     |      |
| Instrument Trolley (Pipa S/S)            | BIT-203     |      |
| Instrument Trolley 1 Drawer P/C          | BIT-102-1DR |      |
| Instrument Trolley 1 Drawer S/S          | BIT-202-1DR |      |
| Instrument Trolley 1 Drawer (Laci) P/C   | BIT-101-2DR |      |
| Instrument Trolley 2 Drawer S/S          | BIT-201-2DR |      |
| Instrument Glass Trolley P/C             | BIT-101-R   |      |
| Instrument Glass Trolley S/S             | BIT-201-R   |      |
|                                          |             |      |