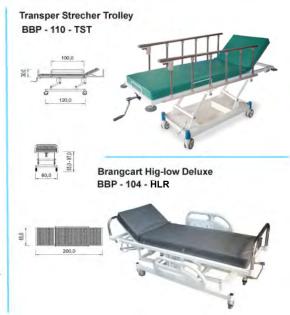

# Phlebetomi Chair

| Construction: | Steel Hollow pipe, pipe, Iron bar, Stainless | Steel Pipe, Plate is a material of | qualified and selected.   |
|---------------|----------------------------------------------|------------------------------------|---------------------------|
| Base Plate :  | made of sheet plate (SPCC) the perforate     | ed with embossing process (BB      | P-104-D,BBP-110-TST       |
|               | made of ABS Molding ( BBP-111-DA )           |                                    |                           |
| Finishing:    | Epoxy Powder Coating & Polished              |                                    |                           |
| Side Rail:    | Big ABS panel side rail single with locks,   | can be fold and easy its user.     | (BBP-111-DA)              |
|               | Small ABS panel side rail single with lock   | s, can be fold and easy its user   | r. ( BBP-104-D )          |
|               | Aluminium side rail single with locks, can   | be fold and easy its user.         | (BBP-110-TST)             |
| I.V Stand :   | High-quality Stainless Steel material with   | 2 Infusion holder                  |                           |
| Wheels:       | 4 "using 2 wheels plain and 2 wheel lock     |                                    |                           |
| Movers:       | Gastpring & Manual Crank Adjuster            |                                    |                           |
| Max Load :    | 150 Kg                                       |                                    |                           |
| Size:         | (L) 190 x (W) 66 x (H) 51 - 85 cm            | ( BBP-111-DA )                     |                           |
|               | (L) 200 x (W) 65 x (H) 55 - 87 cm            | ( BBP-104-D )                      |                           |
|               | (L) 200 x (W) 65 x (H) 55 - 87 cm            | ( BBP-110-TST )                    |                           |
| Accessories:  | Mattress, Infus Stand, Bracket Oxygen        | ( BBP-104-D )                      |                           |
|               | Mattress, Infus Stand, Bracket Oxygen, B     | asin made of PVC, Bumper pro       | tectors                   |
|               | ( BBP-110-TST & BBP-111-DA )                 |                                    |                           |
| Note:         | Back Raise, High & Low, This brangcart co    | an be height adjustable with a     | crank,the tilt adjustable |
|               | backrest section with backraise Gastpring    | There are 1 piece bracket ox       | voen at the bottom the    |