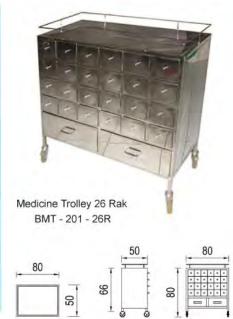

| Product Name                                  | Туре            | Page |
|-----------------------------------------------|-----------------|------|
| LAPAROSCOPY TROLLEY                           |                 |      |
| Laparascopy Trolley                           | BAT-103-L       |      |
| CLOTHES TROLLEY                               |                 | 64   |
| Laundry Cart + Linen P/C                      | BCT-201         | 0-1  |
| Laundry Cart + Linen S/S                      | BCT-202-C       |      |
| Laundry Trolley S/S                           | BLT-210 -T      |      |
| Linen Trolley P/C                             | BLNT-101        |      |
| Linen Trolley S/S                             | BLNT-201        |      |
|                                               |                 |      |
|                                               |                 |      |
| MEDICINE TROLLEY                              |                 | 66   |
| Medicine Trolley 24 Rak P/C ( Acrylic )       | BMT-101-24R     |      |
| Medicine Trolley 24 Rak S/S (Acrylic)         | BMT-201-24R     |      |
| Medicine Trolley 24 Rak P/C ( Plastik )       | BMT-103-24PL    |      |
| Medicine Trolley 26 Rak S/S (Stainless Steel) | BMT-201-26R     |      |
| Medicine Trolley 30 Rak S/S (Acrylic)         | BMT-202-30R     |      |
| Medicine Trolley 36 Rak P/C ( Plastik )       | BMT-103-36PL    |      |
| Medicine Trolley 36 Rak P/C (Acrylic)         | BMT-101-36R     |      |
| OXYGEN TROLLEY                                |                 | 68   |
| Oxygen Trolley 1 m³ P/C                       | BOXT-101-CMP    |      |
| Oxygen Trolley 1.5 m³ P/C                     | BOXT-101-1.5    |      |
| Oxygen Trolley 6 m3 S/S                       | BOXT-201-6      |      |
| Oxygen Trolley 6 m³ P/C                       | BOXT-101-6      |      |
|                                               |                 |      |
| U.V MOBILE STERILISATOR                       |                 | 69   |
| U.V Mobile Sterilizer 4 Lamp                  | BUV-201-4L      |      |
| U.V Mobile Sterilizer 4 Lamp Remot            | BUV-201-4LR     |      |
| U.V Mobile Sterilizer 5 lamp                  | BUV - 401 - 5LS |      |
| U.V Mobile Sterilizer 5 lamp Remot            | BUV-201-5LR     |      |
| U.V Safety Cabinet                            | BUV-202-SC      |      |