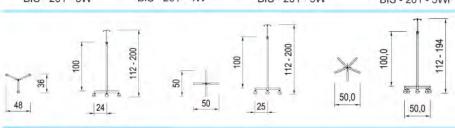

| (BIS-101-3W)                                          |
|                | (L) 50 x (W) 50 x (H) 112 - 200 cm                                                             | ( BIS-101-4W )                                        |
|                | (L) 50 x (W) 50 x (H) 112 - 194 cm                                                             | ( BIS-401-5WS )                                       |
| Accessories :  | Locking pole                                                                                   |                                                       |
| Note:          | the note in the infusion can be held                                                           | tht adjustable up to 190 and use the locking knopstar |





| Material: Stainless Steel Foot: Made of Stainless Steel Pipe Made of Plastic molded Finishing: Polished I.V Stand: High-quality Stainless Steel material with 4 Infusion holder Mover: By Manual Wheels: 2" Castor, two wheels wearing lockdown.  Max Load: 2 Kg size: (L) 48 x (W) 36 x (H) 112 - 200 cm (BIS-201-3W) (L) 50 x (W) 50 x (H) 112 - 194 cm (BIS-201-5W & I | Construction: | Stainless Steel Pipe, Plate, Iron As is a n | naterial qualified and selected.                |
|-------------------------------------------------------------------------------------------------------------------------------------------------------------------------------------------------------------------------------------------------------------------------------------------------------------------------------