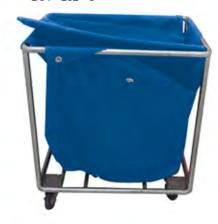

| Product Name                                  | Туре            | Page |
|-----------------------------------------------|-----------------|------|
| LAPAROSCOPY TROLLEY                           |                 |      |
| Laparascopy Trolley                           | BAT-103-L       |      |
| CLOTHES TROLLEY                               |                 | 64   |
| Laundry Cart + Linen P/C                      | BCT-201         | 0-1  |
| Laundry Cart + Linen S/S                      | BCT-202-C       |      |
| Laundry Trolley S/S                           | BLT-210 -T      |      |
| Linen Trolley P/C                             | BLNT-101        |      |
| Linen Trolley S/S                             | BLNT-201        |      |
|                                               |                 |      |
|                                               |                 |      |
| MEDICINE TROLLEY                              |                 | 66   |
| Medicine Trolley 24 Rak P/C ( Acrylic )       | BMT-101-24R     |      |
| Medicine Trolley 24 Rak S/S (Acrylic)         | BMT-201-24R     |      |
| Medicine Trolley 24 Rak P/C ( Plastik )       | BMT-103-24PL    |      |
| Medicine Trolley 26 Rak S/S (Stainless Steel) | BMT-201-26R     |      |
| Medicine Trolley 30 Rak S/S (Acrylic)         | BMT-202-30R     |      |
| Medicine Trolley 36 Rak P/C ( Plastik )       | BMT-103-36PL    |      |
| Medicine Trolley 36 Rak P/C (Acrylic)         | BMT-101-36R     |      |
| OXYGEN TROLLEY                                |                 | 68   |
| Oxygen Trolley 1 m³ P/C                       | BOXT-101-CMP    |      |
| Oxygen Trolley 1.5 m³ P/C                     | BOXT-101-1.5    |      |
| Oxygen Trolley 6 m3 S/S                       | BOXT-201-6      |      |
| Oxygen Trolley 6 m³ P/C                       | BOXT-101-6      |      |
|                                               |                 |      |
| U.V MOBILE STERILISATOR                       |                 | 69   |
| U.V Mobile Sterilizer 4 Lamp                  | BUV-201-4L      |      |
| U.V Mobile Sterilizer 4 Lamp Remot            | BUV-201-4LR     |      |
| U.V Mobile Sterilizer 5 lamp                  | BUV - 401 - 5LS |      |
| U.V Mobile Sterilizer 5 lamp Remot            | BUV-201-5LR     |      |
| U.V Safety Cabinet                            | BUV-202-SC      |      |