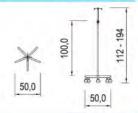

# Specification

bip MED

| 40 | 25      | 25 25 |
|----|---------|-------|
| 8  | 8     3 | 40    |
|    | 50      |       |

| selected. (BFS-101) pipe, Playwood is a material qualified and selected. (BFS-201)  Material: Steel (BFS-101) Stainless Steel (BFS-201)  Base Plate: Made of Plywood covered with vinyl Finishing: Epoxy Powder Coating (BFS-101) Polished (BFS-201)  Max Load: 100 Kg size: (L) 50 x (W) 40 x (H) 35 cm  Accessories: Pedestal footing and plastic shoe ladder Note: the bottom of the foot there is a protective plastic shoes, footing pads are made of plywood coated with vinyl | Construction: | Hollow, Playwood is a m     | aterial qualified and |
|--------------------------------------------------------------------------------------------------------------------------------------------------------------------------------------------------------------------------------------------------------------------------------------------------------------------------------------------------------------------------------------------------------------------------------------------------------------------------------------|---------------|-----------------------------|-----------------------|
| selected. (BFS-201)  Material: Steel (BFS-101)  Stainless Steel (BFS-201)  Base Plate: Made of Plywood covered with vinyl  Finishing: Epoxy Powder Coating (BFS-101)  Polished (BFS-201)  Max Load: 100 Kg  size: (L) 50 x (W) 40 x (H) 35 cm  Accessories: Pedestal footing and plastic shoe ladder  Note: the bottom of the foot there is a protective plastic shoes, footing pads are made of                                                                                     |               | selected.                   | (BFS-101)             |
| Material: Steel (BFS-101) Stainless Steel (BFS-201)  Base Plate: Made of Plywood covered with vinyl Finishing: Epoxy Powder Coating (BFS-101) Polished (BFS-201)  Max Load: 100 Kg size: (L) 50 x (W) 40 x (H) 35 cm  Accessories: Pedestal footing and plastic shoe ladder Note: the bottom of the foot there is a protective plastic shoes, footing pads are made of                                                                                                               |               | pipe, Playwood is a mate    | erial qualified and   |
| Stainless Steel (BFS-201)  Base Plate: Made of Plywood covered with vinyl  Finishing: Epoxy Powder Coating (BFS-101)  Polished (BFS-201)  Max Load: 100 Kg  size: (L) 50 x (W) 40 x (H) 35 cm  Accessories: Pedestal footing and plastic shoe ladder  Note: the bottom of the foot there is a protective plastic shoes, footing pads are made of                                                                                                                                     |               | selected.                   | (BFS-201)             |
| Base Plate: Made of Plywood covered with vinyl Finishing: Epoxy Powder Coating (BFS-101) Polished (BFS-201)  Max Load: 100 Kg size: (L) 50 x (W) 40 x (H) 35 cm  Accessories: Pedestal footing and plastic shoe ladder Note: the bottom of the foot there is a protective plastic shoes, footing pads are made of                                                                                                                                                                    | Material:     | Steel                       | (BFS-101)             |
| Finishing: Epoxy Powder Coating (BFS-101) Polished (BFS-201)  Max Load: 100 Kg size: (L) 50 x (W) 40 x (H) 35 cm  Accessories: Pedestal footing and plastic shoe ladder Note: the bottom of the foot there is a protective plastic shoes, footing pads are made of                                                                                                                                                                                                                   |               | Stainless Steel             | (BFS-201)             |
| Polished (BFS-201)  Max Load: 100 Kg size: (L) 50 x (W) 40 x (H) 35 cm  Accessories: Pedestal footing and plastic shoe ladder  Note: the bottom of the foot there is a protective plastic shoes, footing pads are made of                                                                                                                                                                                                                                                            | Base Plate :  | Made of Plywood covere      | d with vinyl          |
| Max Load: 100 Kg size: (L) 50 x (W) 40 x (H) 35 cm  Accessories: Pedestal footing and plastic shoe ladder the bottom of the foot there is a protective plastic shoes, footing pads are made of                                                                                                                                                                                                                                                                                       | Finishing:    | Epoxy Powder Coating        | (BFS-101)             |
| size: (L) 50 x (W) 40 x (H) 35 cm  Accessories: Pedestal footing and plastic shoe ladder  Note: the bottom of the foot there is a protective plastic shoes, footing pads are made of                                                                                                                                                                                                                                                                                                 |               | Polished                    | (BFS-201)             |
| Accessories : Pedestal footing and plastic shoe ladder  Note : the bottom of the foot there is a protective plastic shoes, footing pads are made of                                                                                                                                                                                                                                                                                                                                  | Max Load :    | 100 Kg                      |                       |
| Note: the bottom of the foot there is a protective plastic shoes, footing pads are made of                                                                                                                                                                                                                                                                                                                                                                                           | size:         | (L) 50 x (W) 40 x (H) 35    | cm                    |
| plastic shoes, footing pads are made of                                                                                                                                                                                                                                                                                                                                                                                                                                              | Accessories : | Pedestal footing and plas   | stic shoe ladder      |
|                                                                                                                                                                                                                                                                                                                                                                                                                                                                                      | Note:         | the bottom of the foot the  | ere is a protective   |
| plywood coated with vinyl                                                                                                                                                                                                                                                                                                                                                                                                                                                            |               | plastic shoes, footing page | ds are made of        |
|                                                                                                                                                                                                                                                                                                                                                                                                                                                                                      |               | plywood coated with viny    | 1                     |
|                                                                                                                                                                                                                                                                                                                                                                                                                                                                                      |               |                             |                       |
|                                                                                                                                                                                                                                                                                                                                                                                                                                                                                      |               |                             |                       |
|                                                                                                                                                                                                                                                                                                                                                                                                                                                                                      |               |                             |                       |