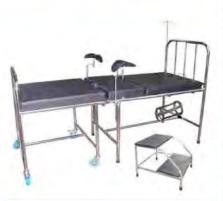

**Isolation Chamber** 

BAS - 702 - IC

Isolation Stretcher

BAS - 502 - IS

| PRODU         | CT SPESIFICATION                                                 |
|---------------|------------------------------------------------------------------|
| Construction  | acrylic 2 mm transparent                                         |
|               | Stainless steel hollow 20 x 20, plate t: 1mm,                    |
| Mattress      | 60 mm thickness                                                  |
| Finishing     | Polished                                                         |
| Dimension     | (L) 210 × (W) 60 × (H) 70 cm,                                    |
| Power supply  | 450 watt                                                         |
| Load capasity | Up to 150 Kg                                                     |
| System Filter | Inlet Prefilter and outlet HEPA filter for 0.3um particles       |
| Accesories    | Latex gloves, UV lamp, Fan & Battery charger                     |
| PRODU         | CT SPESIFICATION                                                 |
| Construction  | Stainless Steel Pipe Ø 1*x1.2mm,Ø 5/8*x1.2mm,Plate t:1mm,        |
|               | t:3mm.lron As, Aluminium Casting material qualified and selected |
| Base          | Made of Stainless Steel Plate                                    |
| Mattress      | Mattress foam semi latek covered with vynil, 60 mm thickness     |
| Finishing     | Polished                                                         |
| Dimension     | (L)190×(W)60×(H)88 cm, (Bendable) (L)190 x(W)60 x(H)88 cm        |
| Power supply  | 30 Watt-12Volt                                                   |
| Load capasity | Up to 150 Kg                                                     |
| System Filter | Inlet Prefilter and outlet HEPA filter for 0.3um particles       |
| Accesories    | Battery and charger                                              |