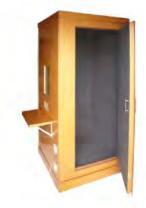

# **Biological Safety Cabinet**

BSF - 101 - C

| Construction:      | Steel Hollow , Stainless Steel Plate, Steel Plate, Acrylic, is a material qualified and selected. |                      |                                               |
|--------------------|---------------------------------------------------------------------------------------------------|----------------------|-----------------------------------------------|
| Base :             | Stainless Ste                                                                                     | el Plate 304 t:1mm   |                                               |
| Finishing:         | Epoxy Powde                                                                                       | er Coating & Polishe | ed (BSF - 101 - C)                            |
|                    | Epoxy Powde                                                                                       | er Coating           | ( BSF - 101 )                                 |
| Door :             | slide up and                                                                                      | comes with transpa   | rent acrylic                                  |
| Handle :           | Aluminium                                                                                         |                      |                                               |
| Max Load :         | 50 Kg                                                                                             |                      |                                               |
| size:              | (L) 136 x (W)                                                                                     | 80 x (H) 155 cm      | ( BSF - 101 - C )                             |
|                    | (L) 62 x (W) 5                                                                                    | 52 x (H) 140 cm      | ( BSF - 101 )                                 |
| Accessories :      | Door locks ar                                                                                     | nd handles, blower,  | U.V lamp, Lighting                            |
| Power Consumtion : | 450 Watt                                                                                          | (BSF - 101 - 0       | C)                                            |
|                    | 24 Watt                                                                                           | (BSF - 101)          |                                               |
| Input Voltage :    | 220 Volt, 50/60 Hz                                                                                |                      |                                               |
| Hepa Filter        | Double Hepa Filter 0.3 um for ( BSF - 101 - C )                                                   |                      |                                               |
| Note:              | The exterior is made of steel plate with epoxy powder coating finishing,                          |                      |                                               |
|                    | and for the in                                                                                    | terior are made of s | stainless teel plate with polished finishing. |