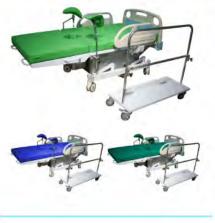

| Product Name                                              | Type           | Page |
|-----------------------------------------------------------|----------------|------|
| EXAMINE LAMP / STAND LAMP                                 |                | 31   |
| Examine Lamp Halogen                                      | BEL-102-H      |      |
| Examine Lamp LED                                          | BEL-102-LED    |      |
| Examine Lamp LED                                          | BEL-104-LD     |      |
| FOOT STEP                                                 |                | 32   |
| Foot Step P/C                                             | BFS-101        |      |
| Foot Step S/S                                             | BFS-201        |      |
| GYNAECOLOG                                                |                | 33   |
| Gynaecolog Chair P/C                                      | BGY - 401 - PS |      |
| Gynaecolog Chair S/S                                      | BGY -401 - SS  |      |
| Gynaecolog Chair With Crank P.C                           | BGY -40 - CCS  |      |
| Gynaecolog Chair With Crank S/S                           | BGY-201-CC     |      |
| Gynaecolog Examination Table P/C + Foot Step              | BGT-101        |      |
| Gynaecolog Examination Table S/S + Foot Step              | BGT - 401 - S  |      |
| Gynaecolog Examination Table With Crank P/C + Foot Step   | BGT-101-TC     |      |
| Gynaecolog Examination Table With Crank S/S               | BGT-201-TC     | ed.  |
| Gynaecolog Chair Electric                                 | BGY-402-CES    |      |
| Gynaecolog Chair BKKBN / Obgyn Bed                        | BGT-202-BK     | -)   |
| HOSPITAL BED                                              |                | 35   |
| Children Hospital Bed P/C                                 | BHC - 401-S    |      |
| Children Hospital Bed S/S                                 | BHC-201        |      |
| Children Hospital Bed 1 Crank P/C                         | BHC-101-1C     |      |
| Children Hospital Bed 1 Crank S/S                         | BHC - 401- 1CR |      |
| Hospital Bed 1 Crank ( ABS + Side Rail Alumunium )        | BHB-403-1ABSS  |      |
| Hospital Bed 1 Crank Deluxe ( ABS Panel + Electric )      | BHB-101-1E     |      |
| Hospital Bed 2 Crank ( ABS + Side Rail Alumunium )        | BHB-404-2ABSS  |      |
| Hospital Bed 2 Crank Elektrik (ABS + Side Rail Alumunium) | BHB-104-2E     |      |
| Hospital Bed 2 Crank Hi-Lo                                | BHB-118-HL     |      |
| Hospital Bed 3 Crank ( ABS + Side Rail Alumunium )        | BHB-405-3ABSS  | -    |
| Hospital Bed Elektrik                                     | BHB - 408 - ES |      |
| Hospital Verlos Bed P.C + Foot Step                       | BVB-101        |      |
| Hospital Verlos Bed S/S + Foot Step                       | BVB - 401 - S  |      |
| ICU Bed                                                   | BIB-101-R      |      |
| CU Bed                                                    | BIB-101-E      |      |
| Hospital Multifunction Gynaecolog Bed                     | BBM - 101 - O  |      |