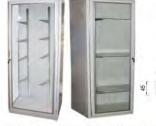

# **Biological Safety Cabinet**

BSF - 101 - C

| Construction:      | Steel Hollow , Stainless Steel Plate, Steel Plate, Acrylic, is a material qualified and selected. |                      |                                               |
|--------------------|---------------------------------------------------------------------------------------------------|----------------------|-----------------------------------------------|
| Base :             | Stainless Ste                                                                                     | el Plate 304 t:1mm   |                                               |
| Finishing:         | Epoxy Powde                                                                                       | er Coating & Polishe | ed (BSF - 101 - C)                            |
|                    | Epoxy Powde                                                                                       | er Coating           | ( BSF - 101 )                                 |
| Door :             | slide up and                                                                                      | comes with transpa   | rent acrylic                                  |
| Handle :           | Aluminium                                                                                         |                      |                                               |
| Max Load :         | 50 Kg                                                                                             |                      |                                               |
| size:              | (L) 136 x (W)                                                                                     | 80 x (H) 155 cm      | ( BSF - 101 - C )                             |
|                    | (L) 62 x (W) 5                                                                                    | 52 x (H) 140 cm      | ( BSF - 101 )                                 |
| Accessories :      | Door locks ar                                                                                     | nd handles, blower,  | U.V lamp, Lighting                            |
| Power Consumtion : | 450 Watt                                                                                          | (BSF - 101 - 0       | C)                                            |
|                    | 24 Watt                                                                                           | (BSF - 101)          |                                               |
| Input Voltage :    | 220 Volt, 50/60 Hz                                                                                |                      |                                               |
| Hepa Filter        | Double Hepa Filter 0.3 um for ( BSF - 101 - C )                                                   |                      |                                               |
| Note:              | The exterior is made of steel plate with epoxy powder coating finishing,                          |                      |                                               |
|                    | and for the in                                                                                    | terior are made of s | stainless teel plate with polished finishing. |