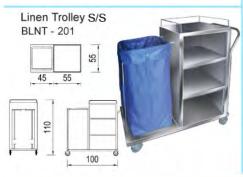

| Product Name                                  | Туре            | Page |
|-----------------------------------------------|-----------------|------|
| LAPAROSCOPY TROLLEY                           |                 |      |
| Laparascopy Trolley                           | BAT-103-L       |      |
| CLOTHES TROLLEY                               |                 | 64   |
| Laundry Cart + Linen P/C                      | BCT-201         | 0-1  |
| Laundry Cart + Linen S/S                      | BCT-202-C       |      |
| Laundry Trolley S/S                           | BLT-210 -T      |      |
| Linen Trolley P/C                             | BLNT-101        |      |
| Linen Trolley S/S                             | BLNT-201        |      |
|                                               |                 |      |
|                                               |                 |      |
| MEDICINE TROLLEY                              |                 | 66   |
| Medicine Trolley 24 Rak P/C ( Acrylic )       | BMT-101-24R     |      |
| Medicine Trolley 24 Rak S/S (Acrylic)         | BMT-201-24R     |      |
| Medicine Trolley 24 Rak P/C ( Plastik )       | BMT-103-24PL    |      |
| Medicine Trolley 26 Rak S/S (Stainless Steel) | BMT-201-26R     |      |
| Medicine Trolley 30 Rak S/S (Acrylic)         | BMT-202-30R     |      |
| Medicine Trolley 36 Rak P/C ( Plastik )       | BMT-103-36PL    |      |
| Medicine Trolley 36 Rak P/C (Acrylic)         | BMT-101-36R     |      |
| OXYGEN TROLLEY                                |                 | 68   |
| Oxygen Trolley 1 m³ P/C                       | BOXT-101-CMP    |      |
| Oxygen Trolley 1.5 m³ P/C                     | BOXT-101-1.5    |      |
| Oxygen Trolley 6 m3 S/S                       | BOXT-201-6      |      |
| Oxygen Trolley 6 m³ P/C                       | BOXT-101-6      |      |
|                                               |                 |      |
| U.V MOBILE STERILISATOR                       |                 | 69   |
| U.V Mobile Sterilizer 4 Lamp                  | BUV-201-4L      |      |
| U.V Mobile Sterilizer 4 Lamp Remot            | BUV-201-4LR     |      |
| U.V Mobile Sterilizer 5 lamp                  | BUV - 401 - 5LS |      |
| U.V Mobile Sterilizer 5 lamp Remot            | BUV-201-5LR     |      |
| U.V Safety Cabinet                            | BUV-202-SC      |      |