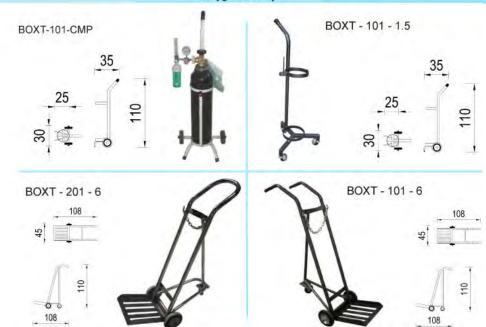

| Product Name                                  | Туре            | Page |
|-----------------------------------------------|-----------------|------|
| LAPAROSCOPY TROLLEY                           |                 |      |
| Laparascopy Trolley                           | BAT-103-L       |      |
| CLOTHES TROLLEY                               |                 | 64   |
| Laundry Cart + Linen P/C                      | BCT-201         | 0-1  |
| Laundry Cart + Linen S/S                      | BCT-202-C       |      |
| Laundry Trolley S/S                           | BLT-210 -T      |      |
| Linen Trolley P/C                             | BLNT-101        |      |
| Linen Trolley S/S                             | BLNT-201        |      |
|                                               |                 |      |
|                                               |                 |      |
| MEDICINE TROLLEY                              |                 | 66   |
| Medicine Trolley 24 Rak P/C ( Acrylic )       | BMT-101-24R     |      |
| Medicine Trolley 24 Rak S/S (Acrylic)         | BMT-201-24R     |      |
| Medicine Trolley 24 Rak P/C ( Plastik )       | BMT-103-24PL    |      |
| Medicine Trolley 26 Rak S/S (Stainless Steel) | BMT-201-26R     |      |
| Medicine Trolley 30 Rak S/S (Acrylic)         | BMT-202-30R     |      |
| Medicine Trolley 36 Rak P/C ( Plastik )       | BMT-103-36PL    |      |
| Medicine Trolley 36 Rak P/C (Acrylic)         | BMT-101-36R     |      |
| OXYGEN TROLLEY                                |                 | 68   |
| Oxygen Trolley 1 m³ P/C                       | BOXT-101-CMP    |      |
| Oxygen Trolley 1.5 m³ P/C                     | BOXT-101-1.5    |      |
| Oxygen Trolley 6 m3 S/S                       | BOXT-201-6      |      |
| Oxygen Trolley 6 m³ P/C                       | BOXT-101-6      |      |
|                                               |                 |      |
| U.V MOBILE STERILISATOR                       |                 | 69   |
| U.V Mobile Sterilizer 4 Lamp                  | BUV-201-4L      |      |
| U.V Mobile Sterilizer 4 Lamp Remot            | BUV-201-4LR     |      |
| U.V Mobile Sterilizer 5 lamp                  | BUV - 401 - 5LS |      |
| U.V Mobile Sterilizer 5 lamp Remot            | BUV-201-5LR     |      |
| U.V Safety Cabinet                            | BUV-202-SC      |      |