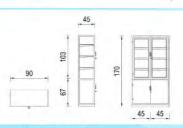

| Product Name                           | Туре            | Page |
|----------------------------------------|-----------------|------|
| INCUBATOR                              |                 | 42   |
| Incubator Digital Servo + Skin Control | BICB-402-SSCS   |      |
| Incubator Digital Control              | BICB -401- DCS  |      |
| Incubator Digital Transport            | BICB-104-TR     |      |
|                                        |                 |      |
| INFANT WARMER                          |                 | 44   |
| Infant Warmer + Skin Control Servo     | BIW-302         |      |
| Infant Warmer Standard                 | BIW - 401 - S   |      |
|                                        |                 |      |
| INFUSION STAND                         |                 | 45   |
| Infusion Stand 3 Wheel P/C             | BIS-101-3W      |      |
| Infusion Stand 3 Wheel S/S             | BIS-201-3W      |      |
| Infusion Stand 4 Wheel P/C             | BIS-101-4W      |      |
| Infusion Stand 4 Wheel S/S             | BIS-201-4W      |      |
| Infusion Stand 5 Wheel P/C             | BIS - 401 - 5WS |      |
| Infusion Stand 5 Wheel S/S             | BIS-201-5W      |      |
| Infusion Stand 5 Wheel S/S             | BIS-101-5WP     |      |
|                                        |                 |      |
| INSTRUMENT CABINET                     |                 | 47   |
| Instrument Cabinet 1 Pintu P/C         | BIC-101-1P      |      |
| Instrument Cabinet 1 Pintu S/S         | BIC-201-1P      |      |
| Instrument Cabinet 2 Pintu P/C         | BIC-103-2P      |      |
| Instrument Cabinet 2 Pintu S/S         | BIC-203-2P      |      |
|                                        |                 |      |
| LEMARI ASAM                            |                 | 48   |
| Lemari Asam (HPL)                      | BLA-101         |      |
| Laminar Air Flow                       | BLA-101-LAM     |      |
| Laminar Air Flow                       | BLA-101-LAM     |      |
|                                        |                 |      |
| LEMARI NARKOTIKA                       |                 |      |
| Lemari Narkotika (S) Uk. 20x20x40      | BIC-104-N       |      |
| Lemari Narkotika (M) Uk. 25x40x60      | BIC-105-N       |      |
| Lemari Narkotika (L) Uk. 50x60x90      | BIC-106-N       |      |
|                                        |                 |      |