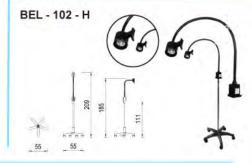

| ow, The examination table can be height adjustable and    |
|               | backrest sections can also be  | set by using the tilt actuator propulsion engines with    |
|               | a power 4000 - 6000 N.         | ( BET - 201- E )                                          |
| Position :    | Back Raise                     | ( BET - 401-SS,BET - 401-PS,BET - 102 - A)                |
| Accessories : | There are 3 small drawers an   | d 1 large (BET - 102 - A)                                 |
|               | Include Foot Step ( E          | ET - 401-SS,BET - 401-PS,BET - 102 - A, BET - 201- E)     |
|               | Small Drawer                   | (BET - 401-SS.BET - 401-PS)                               |

# Examine Lamp LED

# Foot Step P/C

# Specification



bip MED









| 40 | 25      | 25 25 |
|----|---------|-------|
| 8  | 8     3 | 40    |
|    | 50      |       |

| selected. (BFS-101) pipe, Playwood is a material qualified and selected. (BFS-201)  Material: Steel (BFS-101) Stainless Steel (BFS-201)  Base Plate: Made of Plywood covered with vinyl Finishing: Epoxy Powder Coating (BFS-101) Polished (BFS-201)  Max Load: 100 Kg size: (L) 50 x (W) 40 x (H) 35 cm  Accessories: Pedestal footing and plastic shoe ladder Note: the bottom of the foot there is a protective plastic shoes, footing pads are made of plywood coated with vinyl | Construction: | Hollow, Playwood is a m     | aterial qualified and |
|-------------------------------------------------------------------------------------------------------------------------------------------------------