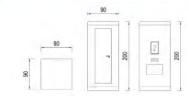

**Isolation Chamber** 

BAS - 702 - IC

Isolation Stretcher

BAS - 502 - IS

| PRODU         | CT SPESIFICATION                                                 |
|---------------|------------------------------------------------------------------|
| Construction  | acrylic 2 mm transparent                                         |
|               | Stainless steel hollow 20 x 20, plate t: 1mm,                    |
| Mattress      | 60 mm thickness                                                  |
| Finishing     | Polished                                                         |
| Dimension     | (L) 210 × (W) 60 × (H) 70 cm,                                    |
| Power supply  | 450 watt                                                         |
| Load capasity | Up to 150 Kg                                                     |
| System Filter | Inlet Prefilter and outlet HEPA filter for 0.3um particles       |
| Accesories    | Latex gloves, UV lamp, Fan & Battery charger                     |
| PRODU         | CT SPESIFICATION                                                 |
| Construction  | Stainless Steel Pipe Ø 1*x1.2mm,Ø 5/8*x1.2mm,Plate t:1mm,        |
|               | t:3mm.lron As, Aluminium Casting material qualified and selected |
| Base          | Made of Stainless Steel Plate                                    |
| Mattress      | Mattress foam semi latek covered with vynil, 60 mm thickness     |
| Finishing     | Polished                                                         |
| Dimension     | (L)190×(W)60×(H)88 cm, (Bendable) (L)190 x(W)60 x(H)88 cm        |
| Power supply  | 30 Watt-12Volt                                                   |
| Load capasity | Up to 150 Kg                                                     |
| System Filter | Inlet Prefilter and outlet HEPA filter for 0.3um particles       |
| Accesories    | Battery and charger                                              |