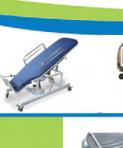

#### Ambulance Strecher

| - |  |
|---|--|
|   |  |

Strecher Multipurpose

#### BAS-403- MS Specification

| Construction : | Hollow pipe, pipe, Plate is a material           |
|----------------|--------------------------------------------------|
|                | qualified and selected.                          |
| Base Plate :   | made of Stainless Steel Plate                    |
| Mattress :     | Mattrass foam rebonded covered                   |
|                | with vinyl, 5cm thickness.                       |
| Finishing      | Polished                                         |
| Side Rail :    | Stainless Steel side rail with handle            |
|                | locks, can be fold and easy its user.            |
| LV Stand:      | High-quality Stainless Steel material with       |
|                | 2 Infusion holder                                |
| Wheels:        | 5 "using 2 wheels plain and 2 wheel lock         |
| Max Load:      | 150 Kg                                           |
| Weight:        | 36 Kg                                            |
| Size:          | a Sleep : (L) 190 x (W) 58 x (H) 88 cm           |
| Note           | Sit Down : (L) 115 x (W) 58 x (H) 140 cm         |
|                | Position Back Raise, This brancard could be      |
|                | several such positions, folded into a chair with |
|                | a certain slope, each connection is made of      |
|                | aluminum and iron in Crom, there is an extra     |
|                | wheel to facilitate entry into the ambulance.    |
|                | equppment with bracket oxigen pabric             |