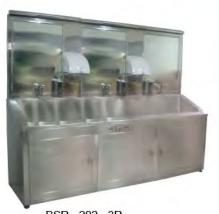

| Product Name                              | Type            | Page |
|-------------------------------------------|-----------------|------|
| MAYO STAND / OVER BED TABLE               |                 | 49   |
| Mayo Stand S/S                            | BMS-201         |      |
| Over Bed Table P/C                        | BMS-101         |      |
| Over Bed Table Deluxe With Gas Spring P/C | BMS-102-GS      |      |
| Mayo Stand S/S                            | BMS-20-KD       |      |
| Over Bed Table P/C                        | BMS-202         |      |
|                                           |                 |      |
| MEDICINE CABINET                          |                 | 50   |
| Medicine Cabinet 1 Pintu P/C Side Glass   | BMC-101-1P      |      |
| Medicine Cabinet 1 Pintu S/S              | BMC-201-1P      |      |
| Medicine Cabinet 2 Pintu P/C              | BMC-103-2P      |      |
| Medicine Cabinet 2 Pintu S/S              | BMC-203-2P      |      |
|                                           |                 |      |
| MORTUARY REFRIGATOR                       |                 | 51   |
| Mortuary Refrigator 2 pintu               | BMO-203-2P R    |      |
| MORTUARY CARRIAGE                         |                 | 51   |
| Mortuary Table S/S ( Pemandian Jenazah )  | BMO-201-T R     |      |
| Mortuary Carriage S/S                     | BMO-202-R       |      |
|                                           |                 |      |
| OPERATING TABLE                           |                 | 52   |
| Operating Table                           | BOT- 409 - 1ACS |      |
| Operating Table                           | BOT-210-1AC/DC  |      |
|                                           |                 |      |
| RADIOLOGY TABLE / MEJA X - RAY            |                 | 53   |
| Radiology Table P/C                       | BRT - 401 - S   |      |
| SCRUB STATION                             |                 | 54   |
| Scrub Station 1 Person (Automatic Sensor) | BSR-401-R       |      |
| Scrub Station 2 Person (Automatic Sensor) | BSR-402-2PR     |      |
| Scrub Station 3 Person (Automatic Sensor) | BSR-202-3R      |      |
| Scrub Station 1 Person (Manual)           | BSR-401-1PS     |      |
| Scrub Station 2 Person (Manual)           | BSR-402-2PS     |      |
| Scrub Station 3 Person (Manual)           | BSR-202-3PS     |      |
| SOUND CHAMBER                             |                 | 56   |
| Sound Proof Chamber Audiometr (Melamic)   | BSA-401-M       |      |
| Sound Proof Chamber Audiometr (HPL)       | BSA-401-T       |      |
| (iii e)                                   | 255, ,          |      |