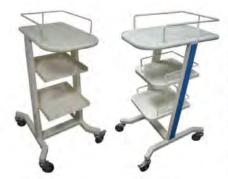

# Brangcart

# Specification

| Construction: | Hollow, pipe, Iron Bar, Plate is a material qualified and selected for |                                                                 |  |
|---------------|------------------------------------------------------------------------|-----------------------------------------------------------------|--|
| Material:     | Stainless Steel                                                        | ( BBP - 403 - CS )                                              |  |
|               | Steel                                                                  | ( BBP - 103 - C )                                               |  |
| Mattress:     | Mattrass super foam cov                                                | ered with vinyl, 8cm thickness.                                 |  |
| Base :        | made of Playwood                                                       |                                                                 |  |
| Finishing:    | Polished for                                                           | (BBP - 403 - CS)                                                |  |
|               | Epoxy Powder Coating                                                   | ( BBP - 103 - C )                                               |  |
| Side Rail:    | Stainless Steel side rail with locks for BBP - 403 - CS                |                                                                 |  |
|               | Steel side rail with locks                                             | for BBP - 103 - C                                               |  |
| I.V Stand :   | High-quality Stainless Ste                                             | eel material with 2 Infusion holder                             |  |
| Wheels:       | RHJTW 4 "using 2 wheel                                                 | Is plain and 2 wheel lock ( BBP - 103 - C )                     |  |
|               | RHJTW 5 "using 2 whee                                                  | Is plain and 2 wheel lock (BBP - 403 - CS)                      |  |
| Position:     | Back Raise with manual                                                 | adjuster ( BBP - 103 - C )                                      |  |
|               | Back Raise with Gasprin                                                | g adjuster (BBP - 403 - CS)                                     |  |
| Max Load:     | 150 Kg                                                                 |                                                                 |  |
| Size:         | (L) 200 x (W) 77 x (H) 80                                              | ) cm                                                            |  |
| Note:         | section side rail can be for                                           | olded or lowered with the manual system and the tilt adjustable |  |
|               | backrest section with back                                             | ckraise adjuster.                                               |  |

# Brangcart

| Construction: | Hollow, pipe, Iron Bar, Plate is a material quali                                         | fied and selected for           |
|---------------|-------------------------------------------------------------------------------------------|---------------------------------|
| Material :    | Stainless Steel                                                                           | (BBP - 401 - S & BBP - 202 - S) |
|               | Steel                                                                                     | (BBP - 101 & BBP - 102 - S)     |
| Mattress:     | Mattrass Super foam covered with vinyl, 8cm                                               | thickness.                      |
| Base:         | made of Playwood                                                                          |                                 |
| Finishing:    | Polished for                                                                              | (BBP - 401 - S & BBP - 202 - S) |
|               | Epoxy Powder Coating                                                                      | (BBP - 101 & BBP - 102 - S)     |
| Side Rail :   | Stainless Steel side rail with locks for                                                  | (BBP - 401 - S & BBP - 202 - S) |
|               | Steel side rail with locks for                                                            | (BBP - 101 & BBP - 102 - S)     |
| I.V Stand :   | High-quality Stainless Steel material with 2 In                                           | fusion holder                   |
| Wheels:       | RHJTW 4 "using 2 wheels plain and 2 wheel                                                 | lock                            |
| Max Load :    | 150 Kg                                                                                    |                                 |
| Size:         | (L) 200 x (W) 77 x (H) 80 cm                                                              |                                 |
| Note:         | section side rail can be folded or lowered with the manual system and the tilt adjustab   |                                 |
|               | backrest section with backraise adjuster.                                                 |                                 |
| Other Excess: | brangcart This can also be enabled for the stretcher, brangcart body parts and a separate |                                 |
|               | pedestal for                                                                              | (BBP-102-S&BBP-202-S)           |
| Accessories : | Basket for                                                                                | (BBP - 401 - S)                 |