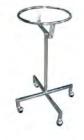

# Brangcart

# Phlebetomi Chair

| Construction: | Steel Hollow pipe, pipe, Iron bar, Stainless | Steel Pipe, Plate is a material of | qualified and selected.   |
|---------------|----------------------------------------------|------------------------------------|---------------------------|
| Base Plate :  | made of sheet plate (SPCC) the perforate     | ed with embossing process (BB      | P-104-D,BBP-110-TST       |
|               | made of ABS Molding ( BBP-111-DA )           |                                    |                           |
| Finishing:    | Epoxy Powder Coating & Polished              |                                    |                           |
| Side Rail:    | Big ABS panel side rail single with locks,   | can be fold and easy its user.     | (BBP-111-DA)              |
|               | Small ABS panel side rail single with lock   | s, can be fold and easy its user   | r. ( BBP-104-D )          |
|               | Aluminium side rail single with locks, can   | be fold and easy its user.         | (BBP-110-TST)             |
| I.V Stand :   | High-quality Stainless Steel material with   | 2 Infusion holder                  |                           |
| Wheels:       | 4 "using 2 wheels plain and 2 wheel lock     |                                    |                           |
| Movers:       | Gastpring & Manual Crank Adjuster            |                                    |                           |
| Max Load :    | 150 Kg                                       |                                    |                           |
| Size:         | (L) 190 x (W) 66 x (H) 51 - 85 cm            | ( BBP-111-DA )                     |                           |
|               | (L) 200 x (W) 65 x (H) 55 - 87 cm            | ( BBP-104-D )                      |                           |
|               | (L) 200 x (W) 65 x (H) 55 - 87 cm            | ( BBP-110-TST )                    |                           |
| Accessories:  | Mattress, Infus Stand, Bracket Oxygen        | ( BBP-104-D )                      |                           |
|               | Mattress, Infus Stand, Bracket Oxygen, B     | asin made of PVC, Bumper pro       | tectors                   |
|               | ( BBP-110-TST & BBP-111-DA )                 |                                    |                           |
| Note:         | Back Raise, High & Low, This brangcart co    | an be height adjustable with a     | crank,the tilt adjustable |
|               | backrest section with backraise Gastpring    | There are 1 piece bracket ox       | voen at the bottom the    |