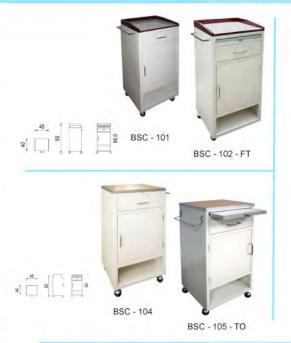

# **Bed Side Cabinet**

BSC - 101- A

| S | pe | cifi | ca | tion |
|---|----|------|----|------|
|   |    |      |    |      |

| Construction : | Steel Pipe, Hollow, Plate is a mate | erial qualified and selected.                           |
|----------------|-------------------------------------|---------------------------------------------------------|
| Material :     | Stainless Steel                     | (BSS-203-TR / BSS-201-SR / BSS-202-DR)                  |
|                | Steel                               | (BSS-103-TR / BSS-101-SR / BSS-102-DR)                  |
| Finishing:     | Polished                            | (BSS-203-TR / BSS-201-SR / BSS-202-DR)                  |
|                | Epoxy Powder Coating                | (BSS-103-TR / BSS-101-SR / BSS-102-DR)                  |
| Cover:         | White cloth                         |                                                         |
| Type Screen:   | Triple                              | (BSS-203-TR / BSS-103-TR)                               |
|                | Double                              | (BSS-102-DR / BSS-202-DR)                               |
|                | Single                              | (BSS-101-SR / BSS-201-SR)                               |
| Size:          | (L) 270 x (W) 50 x (H) 175 cm       | (BSS-203-TR / BSS-103-TR)                               |
|                | (L) 180 x (W) 50 x (H) 175 cm       | (BSS-102-DR / BSS-202-DR)                               |
|                | (L) 90 x (W) 50 x (H) 175 cm        | (BSS-101-SR / BSS-201-SR)                               |
| Wheels:        | 2 " Wheel, two wheels with locking  | ng                                                      |
| Accessories :  | White cloth                         |                                                         |
| Note:          | insulating cloth using cloth adhes  | sive system that can be released and cleaned separately |

| Construction: | Steel Hollow, Iron As, Plate, Plastic ABS is a material qualified. |                       |                                |
|---------------|--------------------------------------------------------------------|-----------------------|--------------------------------|
| Top Cabinet : | Made of plywood and coated in va                                   | arnish melaminto      | (BSC - 101 / BSC - 102 - FT)   |
|               | Made of plywood and melaminto                                      |                       | ( BSC - 104 / BSC - 105 - TO   |
|               | Made of Plastic ABS                                                |                       | (BSC-101-A)                    |
| Finishing:    | Epoxy Powder Coating & Varnis                                      |                       |                                |
| Wheels:       | 2" Castor, two wheels wearing loc                                  | kdown.                |                                |
| Max Load :    | 50 Kg                                                              |                       |                                |
| size:         | (L) 48 x (W) 46.5 x (H) 81 cm                                      | (BSC - 101 - A)       |                                |
|               | (L) 45 x (W) 40 x (H) 90 cm                                        | (BSC - 101)           |                                |
|               | (L) 45 x (W) 40 x (H) 95 cm                                        | (BSC - 102 - FT       | )                              |
|               | (L) 45 x (W) 40 x (H) 90 cm                                        | (BSC - 104)           |                                |
|               | (L) 45 x (W) 40 x (H) 95 cm                                        | ( BSC - 105 - TO      | )                              |
| Accessories:  | Hanger, Drawer & Food Tray                                         |                       |                                |
| Note:         | there is 1 piece of drawers, cabine                                | ets and 1 lower stora | age space, bed side there are, |
|               | hanger towel that can be set                                       |                       |                                |
|               |                                                                    |                       |                                |
|               |                                                                    |                       |                                |