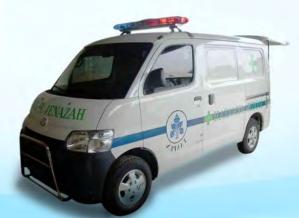

# Ambulance & special vehicle

Kami telah berusaha keras dengan yang terbaik dan paling dapat diandalkan untuk menyediakan ambulan dalam industri demi kepuasan pelanggan kami.

Pelanggan kami selalu memiliki harapan yang tinggi dan mengharapkan kita untuk bekerja ekstra dalam proses manufaktur dan itulah yang kita lakukan.

Kami juga membangun banyak kendaraan tujuan khusus, di mana pun Anda akan beroperasi, kami akan memastikan bahwa itu dibangun tepat dan sesuai kebutuhan anda.

#### Spesifikasi Ambulance Jenazah

- \* Lampu rotary light oval LTF 2000, AM-6003
- \* Sirene multi suara lengkap dengan mic
- \* Tempat duduk perawat dilengkapi dengan box peralatan
- \* Lampu sorot belakang model spot light
- Modifikasi lantai dari Plywood dilapis dengan vinil
- Logo dan tuliasn standar dari bahan stiker 3M
- \* Kaca Film 60% 80%
- \* Mortuary Cariiage BMO 201, Konstruksi Stainless steel complete with cover and grounding.