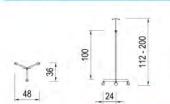

| Product Name                           | Туре            | Page |
|----------------------------------------|-----------------|------|
| INCUBATOR                              |                 | 42   |
| Incubator Digital Servo + Skin Control | BICB-402-SSCS   |      |
| Incubator Digital Control              | BICB -401- DCS  |      |
| Incubator Digital Transport            | BICB-104-TR     |      |
|                                        |                 |      |
| INFANT WARMER                          |                 | 44   |
| Infant Warmer + Skin Control Servo     | BIW-302         |      |
| Infant Warmer Standard                 | BIW - 401 - S   |      |
|                                        |                 |      |
| INFUSION STAND                         |                 | 45   |
| Infusion Stand 3 Wheel P/C             | BIS-101-3W      |      |
| Infusion Stand 3 Wheel S/S             | BIS-201-3W      |      |
| Infusion Stand 4 Wheel P/C             | BIS-101-4W      |      |
| Infusion Stand 4 Wheel S/S             | BIS-201-4W      |      |
| Infusion Stand 5 Wheel P/C             | BIS - 401 - 5WS |      |
| Infusion Stand 5 Wheel S/S             | BIS-201-5W      |      |
| Infusion Stand 5 Wheel S/S             | BIS-101-5WP     |      |
|                                        |                 |      |
| INSTRUMENT CABINET                     |                 | 47   |
| Instrument Cabinet 1 Pintu P/C         | BIC-101-1P      |      |
| Instrument Cabinet 1 Pintu S/S         | BIC-201-1P      |      |
| Instrument Cabinet 2 Pintu P/C         | BIC-103-2P      |      |
| Instrument Cabinet 2 Pintu S/S         | BIC-203-2P      |      |
|                                        |                 |      |
| LEMARI ASAM                            |                 | 48   |
| Lemari Asam (HPL)                      | BLA-101         |      |
| Laminar Air Flow                       | BLA-101-LAM     |      |
| Laminar Air Flow                       | BLA-101-LAM     |      |
|                                        |                 |      |
| LEMARI NARKOTIKA                       |                 |      |
| Lemari Narkotika (S) Uk. 20x20x40      | BIC-104-N       |      |
| Lemari Narkotika (M) Uk. 25x40x60      | BIC-105-N       |      |
| Lemari Narkotika (L) Uk. 50x60x90      | BIC-106-N       |      |
|                                        |                 |      |