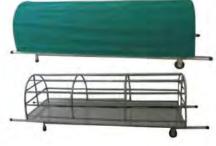

# Brangcart

# Specification

| Construction: | Hollow, pipe, Iron Bar, Plate is a material qualified and selected for |                                                                 |  |
|---------------|------------------------------------------------------------------------|-----------------------------------------------------------------|--|
| Material:     | Stainless Steel                                                        | ( BBP - 403 - CS )                                              |  |
|               | Steel                                                                  | ( BBP - 103 - C )                                               |  |
| Mattress:     | Mattrass super foam cov                                                | ered with vinyl, 8cm thickness.                                 |  |
| Base :        | made of Playwood                                                       |                                                                 |  |
| Finishing:    | Polished for                                                           | (BBP - 403 - CS)                                                |  |
|               | Epoxy Powder Coating                                                   | ( BBP - 103 - C )                                               |  |
| Side Rail:    | Stainless Steel side rail with locks for BBP - 403 - CS                |                                                                 |  |
|               | Steel side rail with locks                                             | for BBP - 103 - C                                               |  |
| I.V Stand :   | High-quality Stainless Ste                                             | eel material with 2 Infusion holder                             |  |
| Wheels:       | RHJTW 4 "using 2 wheel                                                 | Is plain and 2 wheel lock ( BBP - 103 - C )                     |  |
|               | RHJTW 5 "using 2 whee                                                  | Is plain and 2 wheel lock (BBP - 403 - CS)                      |  |
| Position:     | Back Raise with manual                                                 | adjuster ( BBP - 103 - C )                                      |  |
|               | Back Raise with Gasprin                                                | g adjuster (BBP - 403 - CS)                                     |  |
| Max Load:     | 150 Kg                                                                 |                                                                 |  |
| Size:         | (L) 200 x (W) 77 x (H) 80                                              | ) cm                                                            |  |
| Note:         | section side rail can be for                                           | olded or lowered with the manual system and the tilt adjustable |  |
|               | backrest section with back                                             | ckraise adjuster.                                               |  |

# Brangcart

| Construction: | Hollow, pipe, Iron Bar, Plate is a material quali                                         | fied and selected for           |
|---------------|-------------------------------------------------------------------------------------------|---------------------------------|
| Material :    | Stainless Steel                                                                           | (BBP - 401 - S & BBP - 202 - S) |
|               | Steel                                                                                     | (BBP - 101 & BBP - 102 - S)     |
| Mattress:     | Mattrass Super foam covered with vinyl, 8cm                                               | thickness.                      |
| Base:         | made of Playwood                                                                          |                                 |
| Finishing:    | Polished for                                                                              | (BBP - 401 - S & BBP - 202 - S) |
|               | Epoxy Powder Coating                                                                      | (BBP - 101 & BBP - 102 - S)     |
| Side Rail :   | Stainless Steel side rail with locks for                                                  | (BBP - 401 - S & BBP - 202 - S) |
|               | Steel side rail with locks for                                                            | (BBP - 101 & BBP - 102 - S)     |
| I.V Stand :   | High-quality Stainless Steel material with 2 In                                           | fusion holder                   |
| Wheels:       | RHJTW 4 "using 2 wheels plain and 2 wheel                                                 | lock                            |
| Max Load :    | 150 Kg                                                                                    |                                 |
| Size:         | (L) 200 x (W) 77 x (H) 80 cm                                                              |                                 |
| Note:         | section side rail can be folded or lowered with the manual system and the tilt adjustab   |                                 |
|               | backrest section with backraise adjuster.                                                 |                                 |
| Other Excess: | brangcart This can also be enabled for the stretcher, brangcart body parts and a separate |                                 |
|               | pedestal for                                                                              | (BBP-102-S&BBP-202-S)           |
| Accessories : | Basket for                                                                                | (BBP - 401 - S)                 |