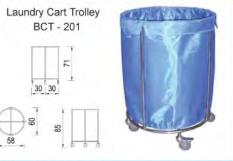

| Product Name                                  | Туре            | Page |
|-----------------------------------------------|-----------------|------|
| LAPAROSCOPY TROLLEY                           |                 |      |
| Laparascopy Trolley                           | BAT-103-L       |      |
| CLOTHES TROLLEY                               |                 | 64   |
| Laundry Cart + Linen P/C                      | BCT-201         | 0-1  |
| Laundry Cart + Linen S/S                      | BCT-202-C       |      |
| Laundry Trolley S/S                           | BLT-210 -T      |      |
| Linen Trolley P/C                             | BLNT-101        |      |
| Linen Trolley S/S                             | BLNT-201        |      |
|                                               |                 |      |
|                                               |                 |      |
| MEDICINE TROLLEY                              |                 | 66   |
| Medicine Trolley 24 Rak P/C ( Acrylic )       | BMT-101-24R     |      |
| Medicine Trolley 24 Rak S/S (Acrylic)         | BMT-201-24R     |      |
| Medicine Trolley 24 Rak P/C ( Plastik )       | BMT-103-24PL    |      |
| Medicine Trolley 26 Rak S/S (Stainless Steel) | BMT-201-26R     |      |
| Medicine Trolley 30 Rak S/S (Acrylic)         | BMT-202-30R     |      |
| Medicine Trolley 36 Rak P/C ( Plastik )       | BMT-103-36PL    |      |
| Medicine Trolley 36 Rak P/C (Acrylic)         | BMT-101-36R     |      |
| OXYGEN TROLLEY                                |                 | 68   |
| Oxygen Trolley 1 m³ P/C                       | BOXT-101-CMP    |      |
| Oxygen Trolley 1.5 m³ P/C                     | BOXT-101-1.5    |      |
| Oxygen Trolley 6 m3 S/S                       | BOXT-201-6      |      |
| Oxygen Trolley 6 m³ P/C                       | BOXT-101-6      |      |
|                                               |                 |      |
| U.V MOBILE STERILISATOR                       |                 | 69   |
| U.V Mobile Sterilizer 4 Lamp                  | BUV-201-4L      |      |
| U.V Mobile Sterilizer 4 Lamp Remot            | BUV-201-4LR     |      |
| U.V Mobile Sterilizer 5 lamp                  | BUV - 401 - 5LS |      |
| U.V Mobile Sterilizer 5 lamp Remot            | BUV-201-5LR     |      |
| U.V Safety Cabinet                            | BUV-202-SC      |      |