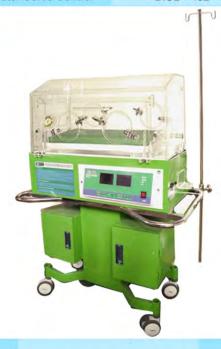

| Product Name                           | Туре            | Page |
|----------------------------------------|-----------------|------|
| INCUBATOR                              |                 | 42   |
| Incubator Digital Servo + Skin Control | BICB-402-SSCS   |      |
| Incubator Digital Control              | BICB -401- DCS  |      |
| Incubator Digital Transport            | BICB-104-TR     |      |
|                                        |                 |      |
| INFANT WARMER                          |                 | 44   |
| Infant Warmer + Skin Control Servo     | BIW-302         |      |
| Infant Warmer Standard                 | BIW - 401 - S   |      |
|                                        |                 |      |
| INFUSION STAND                         |                 | 45   |
| Infusion Stand 3 Wheel P/C             | BIS-101-3W      |      |
| Infusion Stand 3 Wheel S/S             | BIS-201-3W      |      |
| Infusion Stand 4 Wheel P/C             | BIS-101-4W      |      |
| Infusion Stand 4 Wheel S/S             | BIS-201-4W      |      |
| Infusion Stand 5 Wheel P/C             | BIS - 401 - 5WS |      |
| Infusion Stand 5 Wheel S/S             | BIS-201-5W      |      |
| Infusion Stand 5 Wheel S/S             | BIS-101-5WP     |      |
|                                        |                 |      |
| INSTRUMENT CABINET                     |                 | 47   |
| Instrument Cabinet 1 Pintu P/C         | BIC-101-1P      |      |
| Instrument Cabinet 1 Pintu S/S         | BIC-201-1P      |      |
| Instrument Cabinet 2 Pintu P/C         | BIC-103-2P      |      |
| Instrument Cabinet 2 Pintu S/S         | BIC-203-2P      |      |
|                                        |                 |      |
| LEMARI ASAM                            |                 | 48   |
| Lemari Asam (HPL)                      | BLA-101         |      |
| Laminar Air Flow                       | BLA-101-LAM     |      |
| Laminar Air Flow                       | BLA-101-LAM     |      |
|                                        |                 |      |
| LEMARI NARKOTIKA                       |                 |      |
| Lemari Narkotika (S) Uk. 20x20x40      | BIC-104-N       |      |
| Lemari Narkotika (M) Uk. 25x40x60      | BIC-105-N       |      |
| Lemari Narkotika (L) Uk. 50x60x90      | BIC-106-N       |      |
|                                        |                 |      |