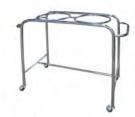

# Brangcart

| Construction: | Hollow, pipe, Iron Bar, Plate is a material quali                                         | fied and selected for           |
|---------------|-------------------------------------------------------------------------------------------|---------------------------------|
| Material :    | Stainless Steel                                                                           | (BBP - 401 - S & BBP - 202 - S) |
|               | Steel                                                                                     | (BBP - 101 & BBP - 102 - S)     |
| Mattress:     | Mattrass Super foam covered with vinyl, 8cm                                               | thickness.                      |
| Base:         | made of Playwood                                                                          |                                 |
| Finishing:    | Polished for                                                                              | (BBP - 401 - S & BBP - 202 - S) |
|               | Epoxy Powder Coating                                                                      | (BBP - 101 & BBP - 102 - S)     |
| Side Rail :   | Stainless Steel side rail with locks for                                                  | (BBP - 401 - S & BBP - 202 - S) |
|               | Steel side rail with locks for                                                            | (BBP - 101 & BBP - 102 - S)     |
| I.V Stand :   | High-quality Stainless Steel material with 2 In                                           | fusion holder                   |
| Wheels:       | RHJTW 4 "using 2 wheels plain and 2 wheel                                                 | lock                            |
| Max Load :    | 150 Kg                                                                                    |                                 |
| Size:         | (L) 200 x (W) 77 x (H) 80 cm                                                              |                                 |
| Note:         | section side rail can be folded or lowered with the manual system and the tilt adjustab   |                                 |
|               | backrest section with backraise adjuster.                                                 |                                 |
| Other Excess: | brangcart This can also be enabled for the stretcher, brangcart body parts and a separate |                                 |
|               | pedestal for                                                                              | (BBP-102-S&BBP-202-S)           |
| Accessories : | Basket for                                                                                | (BBP - 401 - S)                 |