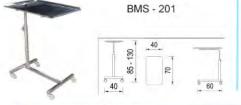

| Product Name                              | Type            | Page |
|-------------------------------------------|-----------------|------|
| MAYO STAND / OVER BED TABLE               |                 | 49   |
| Mayo Stand S/S                            | BMS-201         |      |
| Over Bed Table P/C                        | BMS-101         |      |
| Over Bed Table Deluxe With Gas Spring P/C | BMS-102-GS      |      |
| Mayo Stand S/S                            | BMS-20-KD       |      |
| Over Bed Table P/C                        | BMS-202         |      |
|                                           |                 |      |
| MEDICINE CABINET                          |                 | 50   |
| Medicine Cabinet 1 Pintu P/C Side Glass   | BMC-101-1P      |      |
| Medicine Cabinet 1 Pintu S/S              | BMC-201-1P      |      |
| Medicine Cabinet 2 Pintu P/C              | BMC-103-2P      |      |
| Medicine Cabinet 2 Pintu S/S              | BMC-203-2P      |      |
|                                           |                 |      |
| MORTUARY REFRIGATOR                       |                 | 51   |
| Mortuary Refrigator 2 pintu               | BMO-203-2P R    |      |
| MORTUARY CARRIAGE                         |                 | 51   |
| Mortuary Table S/S ( Pemandian Jenazah )  | BMO-201-T R     |      |
| Mortuary Carriage S/S                     | BMO-202-R       |      |
|                                           |                 |      |
| OPERATING TABLE                           |                 | 52   |
| Operating Table                           | BOT- 409 - 1ACS |      |
| Operating Table                           | BOT-210-1AC/DC  |      |
|                                           |                 |      |
| RADIOLOGY TABLE / MEJA X - RAY            |                 | 53   |
| Radiology Table P/C                       | BRT - 401 - S   |      |
| SCRUB STATION                             |                 | 54   |
| Scrub Station 1 Person (Automatic Sensor) | BSR-401-R       |      |
| Scrub Station 2 Person (Automatic Sensor) | BSR-402-2PR     |      |
| Scrub Station 3 Person (Automatic Sensor) | BSR-202-3R      |      |
| Scrub Station 1 Person (Manual)           | BSR-401-1PS     |      |
| Scrub Station 2 Person (Manual)           | BSR-402-2PS     |      |
| Scrub Station 3 Person (Manual)           | BSR-202-3PS     |      |
| SOUND CHAMBER                             |                 | 56   |
| Sound Proof Chamber Audiometr (Melamic)   | BSA-401-M       |      |
| Sound Proof Chamber Audiometr (HPL)       | BSA-401-T       |      |
| (iii e)                                   | 255, ,          |      |